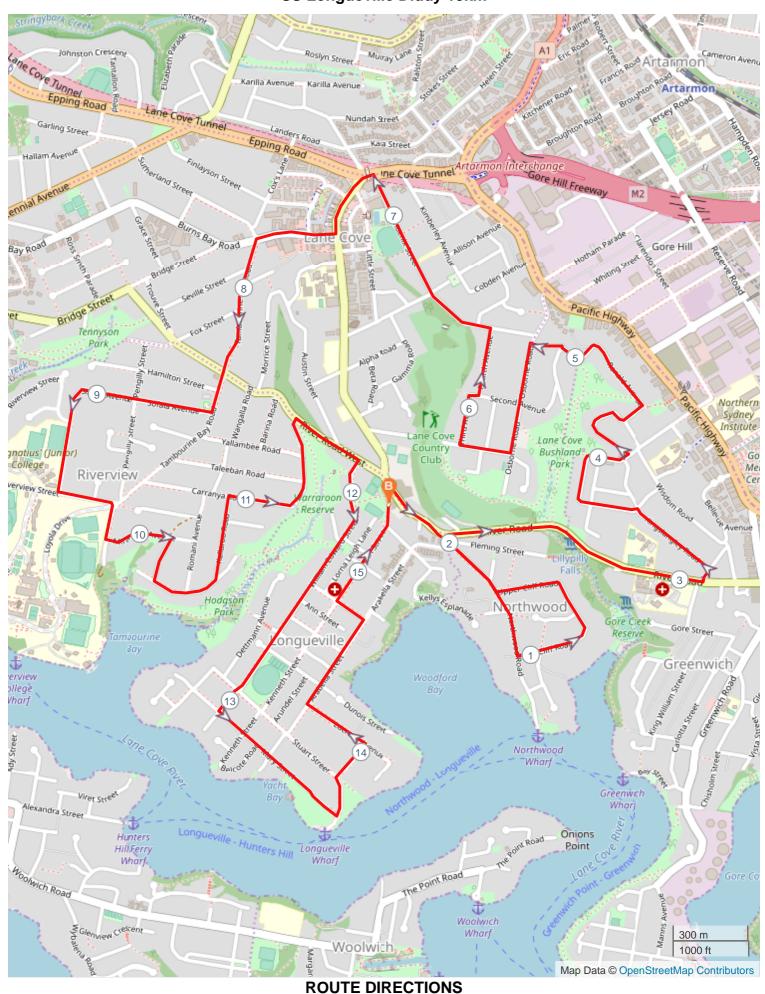

## SS Longueville Diddy 15km

Page 1

**Turn Directions** 

No

Km

| No | Km     | Turn     | Directions                                                                                                                                                                                                |
|----|--------|----------|-----------------------------------------------------------------------------------------------------------------------------------------------------------------------------------------------------------|
| 1  | 0.000  |          | Start on Kenneth Street turn right onto Northwood Road, stay right on Northwood Road                                                                                                                      |
| 2  | 0.951  | +        | Turn left onto Cliff Road                                                                                                                                                                                 |
| 3  | 1.719  | <b>→</b> | Turn right onto Northwood Road                                                                                                                                                                            |
| 4  | 2.025  | <b>→</b> | Turn right onto River Road                                                                                                                                                                                |
| 5  | 3.101  | +        | Turn left onto St Vincents Road                                                                                                                                                                           |
| 6  | 3.540  | +        | Turn left onto Kingslangley Road, turn right onto Valleyview Crescent, turn left onto Crowther Avenue, turn left onto Ronald Avenue                                                                       |
| 7  | 5.190  | +        | Turn left onto Osborne Road, turn right onto Richardson Street East, turn right onto Third Avenue, turn left onto Fourth Avenue, turn left onto First Avenue which becomes Phoenix Street continue to end |
| 8  | 7.173  | +        | Turn left onto Longueville Road, turn right go through Lane Cove Plaza, turn left onto Tambourine Bay Road                                                                                                |
| 9  | 8.528  | <b>→</b> | Turn right onto Sofala Avenue to end, turn left onto College Road South                                                                                                                                   |
| 10 | 9.485  | +        | Turn left onto Riverview Street, turn right onto Tambourine Bay Road, turn left onto Miramont Avenue, turn right onto Surada Avenue, turn left onto Kallaroo Road                                         |
| 11 | 10.593 | K        | Keep left onto Kallaroo Road, turn right onto Carranya road, turn left onto Warraroon Road, turn right onto River Road West                                                                               |
| 12 | 11.865 | <b>→</b> | Turn right onto William Edward Street                                                                                                                                                                     |
| 13 | 13.061 | +        | Turn left onto Mary Street, turn left onto Stuart Street                                                                                                                                                  |
| 14 | 13.856 | <b>→</b> | Turn right onto Poole Street, turn left onto Lucretia Avenue, turn right onto Arabella Street, turn left onto Christina Street, turn right onto Kenneth Street                                            |
| 15 | 15.293 |          | Finish at Central Park - The Diddy                                                                                                                                                                        |