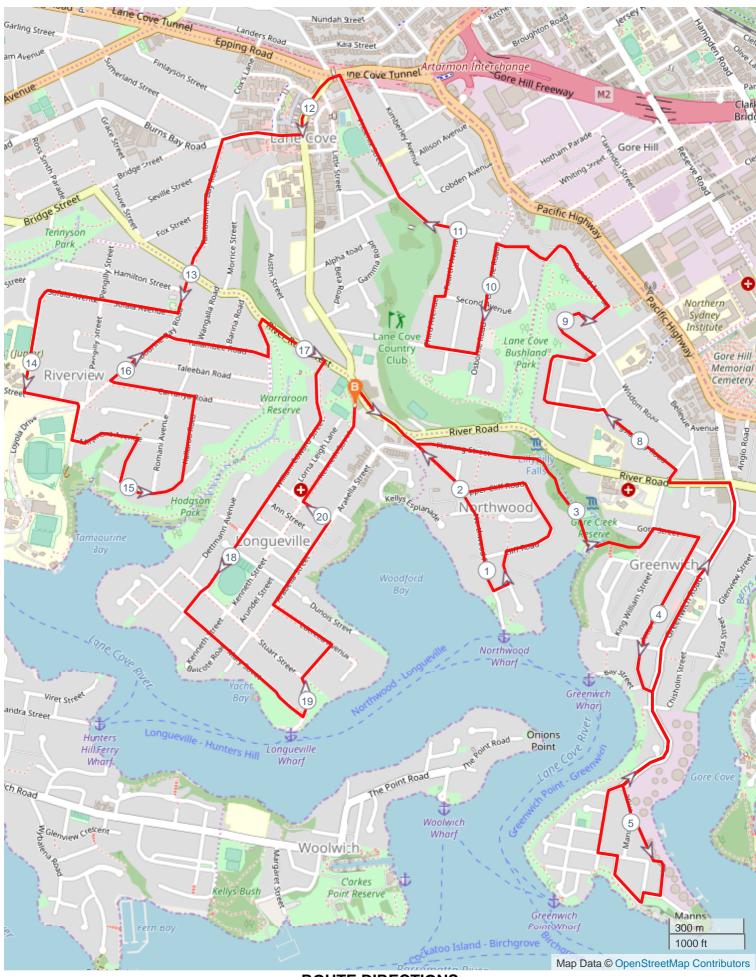

## SS Longueville Diddy 20km

## **ROUTE DIRECTIONS**

| No | Km     | Turn        | Directions                                                                                                                                                                                                      |
|----|--------|-------------|-----------------------------------------------------------------------------------------------------------------------------------------------------------------------------------------------------------------|
| 1  | 0.000  |             | Start on Kenneth Street turn right onto Northwood Road, stay right on Northwood Road                                                                                                                            |
| 2  | 1.095  | +           | Turn left onto Point Road turn left onto Eva Street turn right onto Cliff Road                                                                                                                                  |
| 3  | 1.975  | ≯           | Turn right onto Northwood Road                                                                                                                                                                                  |
| 4  | 2.246  | Ч           | Turn right onto Fleming Street to the end, go down stairs at bottom turn right follow track to Gore Creek Reserve go through car park onto St Vincents Road.                                                    |
| 5  | 3.468  | ≯           | Turn right onto Gore Street turn right onto Carlotta Street                                                                                                                                                     |
| 6  | 4.321  | R           | Turn slight left onto Bay Street turn right onto Greenwich Road turn left onto Manns Avenue, turn left onto Gother Avenue                                                                                       |
| 7  | 5.367  | →           | Turn right onto Prospect Street, turn left onto Victoria Street, turn right onto Albert<br>Street, turn left onto George Street, turn right onto Saint Lawrence Street                                          |
| 8  | 6.042  | 7           | Turn right onto Greenwich Road continue to River Road                                                                                                                                                           |
| 9  | 7.505  | ÷           | Turn left onto River Road, turn right onto St Vincents Road, turn left onto Kingslangley Road                                                                                                                   |
| 10 | 8.185  | ÷           | Turn left onto Kingslangley Road, turn right onto Valleyview Crescent, turn left onto Crowther Avenue, turn left onto Ronald Avenue                                                                             |
| 11 | 9.835  | ÷           | Turn left onto Osborne Road, turn right onto Richardson Street East, turn right onto<br>Third Avenue, turn left onto Fourth Avenue, turn left onto First Avenue which becomes<br>Phoenix Street continue to end |
| 12 | 11.817 | ÷           | Turn left onto Longueville Road, turn right go through Lane Cove Plaza, turn left onto Tambourine Bay Road                                                                                                      |
| 13 | 13.173 | ≯           | Turn right onto Sofala Avenue to end, turn left onto College Road South                                                                                                                                         |
| 14 | 14.130 | ÷           | Turn left onto Riverview Street, turn right onto Tambourine Bay Road, turn left onto Miramont Avenue, turn right onto Surada Avenue, turn left onto Kallaroo Road                                               |
| 15 | 15.238 | R           | Keep left onto Kallaroo Road, turn left onto Carranya road, turn right onto Tambourine<br>Bay Road                                                                                                              |
| 16 | 16.215 | →           | Turn right onto Yallambee Road, turn left onto Warraroon Road, turn right onto River Road West                                                                                                                  |
| 17 | 17.098 | ≯           | Turn right onto William Edward Street                                                                                                                                                                           |
| 18 | 18.293 | ÷           | Turn left onto Mary Street, turn left onto Stuart Street                                                                                                                                                        |
| 19 | 19.089 | <b>&gt;</b> | Turn right onto Poole Street, turn left onto Lucretia Avenue, turn right onto Arabella Street, turn left onto Christina Street, turn right onto Kenneth Street                                                  |
| 20 | 20.525 |             | Finish at Central Park - The Diddy                                                                                                                                                                              |