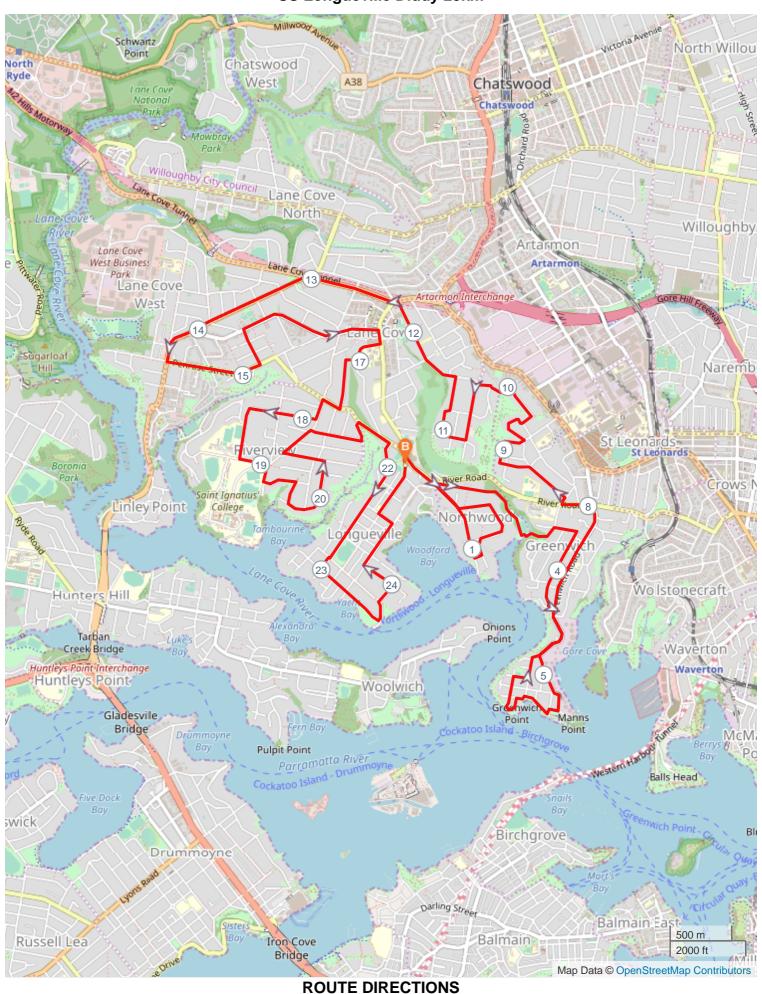

## SS Longueville Diddy 25km

No Km Turn Directions

| No | Km     | Turn     | Directions                                                                                                                                                                                                |
|----|--------|----------|-----------------------------------------------------------------------------------------------------------------------------------------------------------------------------------------------------------|
| 1  | 0.000  |          | Start on Kenneth Street turn right onto Northwood Road, stay right on Northwood Road                                                                                                                      |
| 2  | 1.095  | <b>←</b> | Turn left onto Point Road turn left onto Eva Street turn right onto Cliff Road                                                                                                                            |
| 3  | 1.975  | <b>→</b> | Turn right onto Northwood Road                                                                                                                                                                            |
| 4  | 2.246  | A        | Turn right onto Fleming Street to the end, go down stairs at bottom turn right follow track to Gore Creek Reserve go through car park onto St Vincents Road.                                              |
| 5  | 3.468  | <b>→</b> | Turn right onto Gore Street turn right onto Carlotta Street                                                                                                                                               |
| 6  | 4.321  | K        | Turn slight left onto Bay Street turn right onto Greenwich Road turn left onto Manns Avenue, turn left onto Gother Avenue                                                                                 |
| 7  | 5.367  | <b>→</b> | Turn right onto Prospect Street, turn left onto Victoria Street, turn onto O'Connell Street, turn left onto the path                                                                                      |
| 8  | 5.718  | +        | Turn left continue onto Richard Street, turn left onto Lower Serpentine Road continue to the right onto Mitchell Street                                                                                   |
| 9  | 6.208  | <b>→</b> | Turn right onto Wallace Street, turn left onto Saint Lawrence Street, turn right onto Greenwich Road                                                                                                      |
| 10 | 7.961  | +        | Turn left onto River Road, turn right onto St Vincents Road, turn left onto Kingslangley Road                                                                                                             |
| 11 | 8.641  | +        | Turn left onto Kingslangley Road, turn right onto Valleyview Crescent, turn left onto Crowther Avenue, turn left onto Ronald Avenue                                                                       |
| 12 | 10.291 | <b>←</b> | Turn left onto Osborne Road, turn right onto Richardson Street East, turn right onto Third Avenue, turn left onto Fourth Avenue, turn left onto First Avenue which becomes Phoenix Street continue to end |
| 13 | 12.274 | <b>+</b> | Turn left onto Longueville Road                                                                                                                                                                           |
| 14 | 13.034 | K        | Keep left onto Centennial Avenue                                                                                                                                                                          |
| 15 | 14.395 | <b>←</b> | Turn left onto Penrose Street                                                                                                                                                                             |
| 16 | 15.166 | +        | Turn left onto Ross Smith Parade, turn right onto Burns Bay Road continue through Lane Cove Plaza                                                                                                         |
| 17 | 16.636 | <b>→</b> | Turn right onto Longueville Road, turn right onto Austin Street at the bottom turn right onto Austin Crescent which becomes Morrice Street                                                                |
| 18 | 17.552 | <b>→</b> | Turn right onto River Road West, turn left onto Tambourine Bay Road                                                                                                                                       |
| 19 | 17.879 | <b>→</b> | Turn right onto Sofala Avenue to end, turn left onto College Road South                                                                                                                                   |
| 20 | 18.836 | <b>+</b> | Turn left onto Riverview Street, turn right onto Tambourine Bay Road, turn left onto Miramont Avenue, turn right onto Surada Avenue, turn left onto Kallaroo Road                                         |
| 21 | 19.944 | K        | Keep left onto Kallaroo Road, turn left onto Carranya road, turn right onto Tambourine Bay Road                                                                                                           |
| 22 | 20.921 | <b>→</b> | Turn right onto Yallambee Road, turn left onto Warraroon Road, turn right onto River Road West                                                                                                            |
| 23 | 21.804 | <b>→</b> | Turn right onto William Edward Street                                                                                                                                                                     |
| 24 | 22.999 | <b>←</b> | Turn left onto Mary Street, turn left onto Stuart Street                                                                                                                                                  |
| 25 | 23.795 | <b>→</b> | Turn right onto Poole Street, turn left onto Lucretia Avenue, turn right onto Arabella Street, turn left onto Christina Street, turn right onto Kenneth Street                                            |

| No | Km     | Turn | Directions                         |
|----|--------|------|------------------------------------|
| 26 | 25.231 |      | Finish at Central Park - The Diddy |