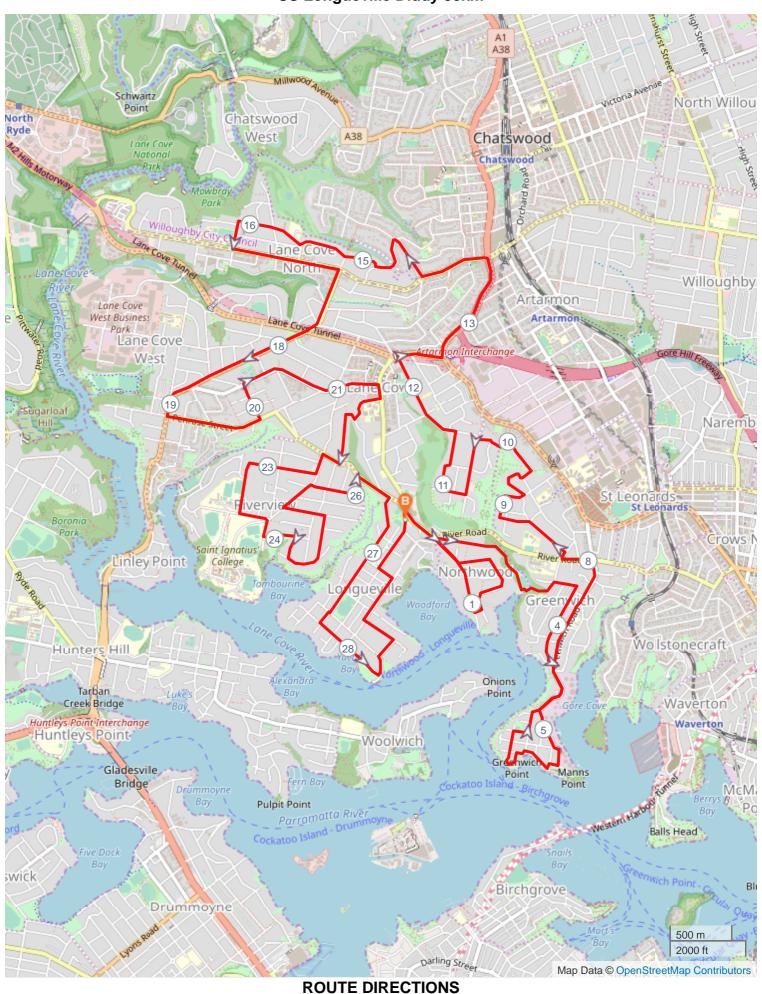

## SS Longueville Diddy 30km

No Km Turn Directions

| No | Km     | Turn     | Directions                                                                                                                                                                                                |
|----|--------|----------|-----------------------------------------------------------------------------------------------------------------------------------------------------------------------------------------------------------|
| 1  | 0.000  |          | Start on Kenneth Street turn right onto Northwood Road, stay right on Northwood Road                                                                                                                      |
| 2  | 1.095  | +        | Turn left onto Point Road turn left onto Eva Street turn right onto Cliff Road                                                                                                                            |
| 3  | 1.975  | <b>→</b> | Turn right onto Northwood Road                                                                                                                                                                            |
| 4  | 2.246  | 7        | Turn right onto Fleming Street to the end, go down stairs at bottom turn right follow track to Gore Creek Reserve go through car park onto St Vincents Road.                                              |
| 5  | 3.468  | <b>→</b> | Turn right onto Gore Street turn right onto Carlotta Street                                                                                                                                               |
| 6  | 4.321  | K        | Turn slight left onto Bay Street turn right onto Greenwich Road turn left onto Manns Avenue, turn left onto Gother Avenue                                                                                 |
| 7  | 5.367  | <b>→</b> | Turn right onto Prospect Street, turn left onto Victoria Street, turn onto O'Connell Street, turn left onto the path                                                                                      |
| 8  | 5.718  | +        | Turn left continue onto Richard Street, turn left onto Lower Serpentine Road continue to the right onto Mitchell Street                                                                                   |
| 9  | 6.208  | <b>→</b> | Turn right onto Wallace Street, turn left onto Saint Lawrence Street, turn right onto Greenwich Road                                                                                                      |
| 10 | 7.961  | +        | Turn left onto River Road, turn right onto St Vincents Road, turn left onto Kingslangley Road                                                                                                             |
| 11 | 8.641  | +        | Turn left onto Kingslangley Road, turn right onto Valleyview Crescent, turn left onto Crowther Avenue, turn left onto Ronald Avenue                                                                       |
| 12 | 10.291 | +        | Turn left onto Osborne Road, turn right onto Richardson Street East, turn right onto Third Avenue, turn left onto Fourth Avenue, turn left onto First Avenue which becomes Phoenix Street continue to end |
| 13 | 12.264 | 7        | Turn right onto Longueville Road continue to Pacific Highway and turn left onto Pacific Highway                                                                                                           |
| 14 | 13.566 | <b>←</b> | Turn left onto Mowbray Road, turn right onto Beaconsfield Road                                                                                                                                            |
| 15 | 14.480 | +        | At roundabout turn left onto Dalrymple Avenue, turn right onto Coolaroo Road                                                                                                                              |
| 16 | 15.536 | <b>→</b> | Turn right onto Hart Street, turn left onto Hatfield Street, turn left onto Mowbray Road                                                                                                                  |
| 17 | 17.173 | <b>→</b> | Turn right onto Centennial Avenue                                                                                                                                                                         |
| 18 | 19.108 | +        | Turn left onto Penrose Street                                                                                                                                                                             |
| 19 | 19.878 | +        | Turn left onto Ross Smith Parade, turn right onto Burns Bay Road continue through Lane Cove Plaza                                                                                                         |
| 20 | 21.348 | <b>→</b> | Turn right onto Longueville Road, turn right onto Austin Street at the bottom turn right onto Austin Crescent which becomes Morrice Street                                                                |
| 21 | 22.264 | <b>→</b> | Turn right onto River Road West, turn left onto Tambourine Bay Road                                                                                                                                       |
| 22 | 22.591 | <b>→</b> | Turn right onto Sofala Avenue to end, turn left onto College Road South                                                                                                                                   |
| 23 | 23.548 | +        | Turn left onto Riverview Street, turn right onto Tambourine Bay Road, turn left onto Miramont Avenue, turn right onto Surada Avenue, turn left onto Kallaroo Road                                         |
| 24 | 24.656 | K        | Keep left onto Kallaroo Road, turn left onto Carranya road, turn right onto Tambourine Bay Road                                                                                                           |
| 25 | 25.633 | <b>→</b> | Turn right onto Yallambee Road, turn left onto Warraroon Road, turn right onto River Road West                                                                                                            |

| No | Km     | Turn     | Directions                                                                                                                                                     |
|----|--------|----------|----------------------------------------------------------------------------------------------------------------------------------------------------------------|
| 26 | 26.516 | <b>→</b> | Turn right onto William Edward Street                                                                                                                          |
| 27 | 27.711 | <b>+</b> | Turn left onto Mary Street, turn left onto Stuart Street                                                                                                       |
| 28 | 28.507 | <b>→</b> | Turn right onto Poole Street, turn left onto Lucretia Avenue, turn right onto Arabella Street, turn left onto Christina Street, turn right onto Kenneth Street |
| 29 | 29.943 |          | Finish at Central Park - The Diddy                                                                                                                             |