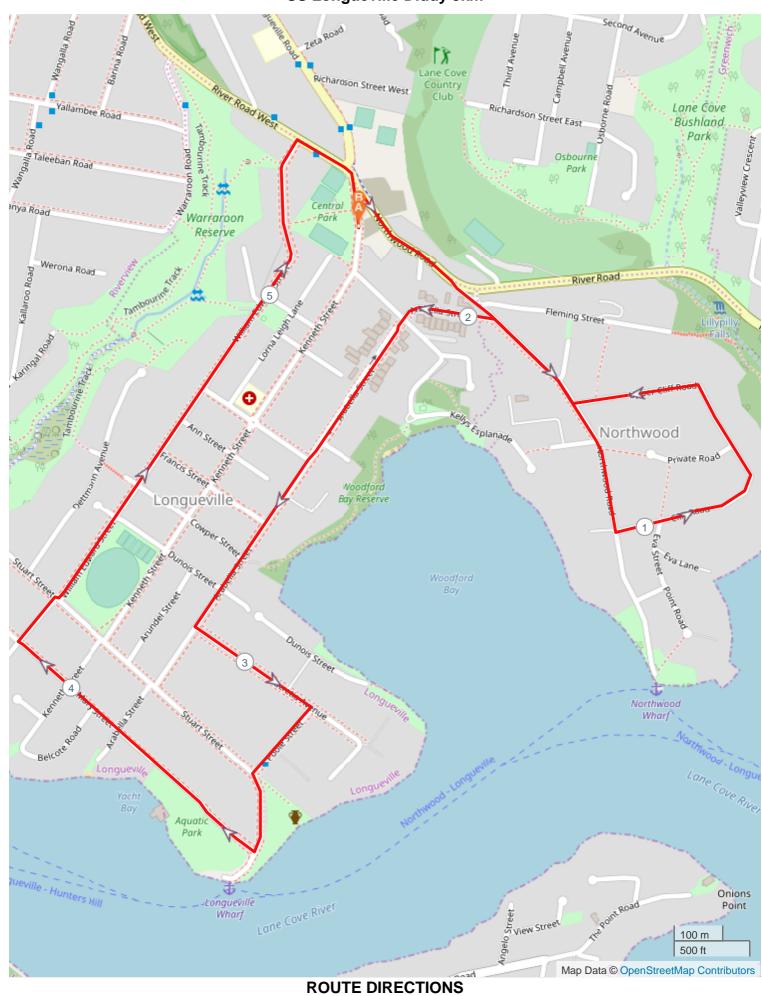

## SS Longueville Diddy 5km

Page 1

| No | Km    | Turn     | Directions                                                                                                              |
|----|-------|----------|-------------------------------------------------------------------------------------------------------------------------|
| 1  | 0.070 | <b>→</b> | Turn right onto Northwood Road                                                                                          |
| 2  | 0.319 |          | Keep right onto Northwood Road                                                                                          |
| 3  | 0.944 | +        | Turn left onto Cliff Road                                                                                               |
| 4  | 1.713 | <b>→</b> | Turn right onto Northwood Road                                                                                          |
| 5  | 1.944 | K        | Keep left onto Arabella Street                                                                                          |
| 6  | 2.881 | +        | Turn left onto Lucretia Avenue, turn right onto Poole Street, turn left onto Stuart Street, turn right onto Mary Street |
| 7  | 4.138 | <b>→</b> | Turn right onto William Edward Street                                                                                   |
| 8  | 5.333 | <b>→</b> | Turn right onto River Road West                                                                                         |
| 9  | 5.552 |          | FINISH                                                                                                                  |