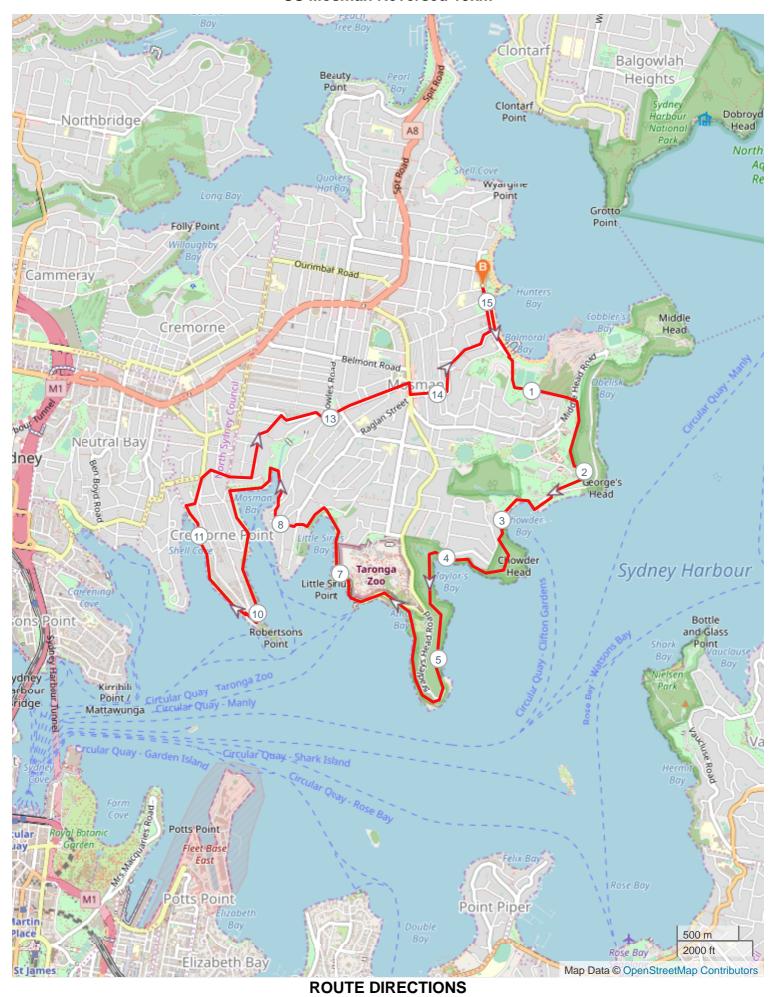

## SS Mosman Reversed 15km

Page 1

| No | Km     | Turn        | Directions                                                                                                                                                                                         |
|----|--------|-------------|----------------------------------------------------------------------------------------------------------------------------------------------------------------------------------------------------|
| 1  | 0.000  |             | Start on The Esplanade, continue to oval, turn right at oval, stay on path continue around the oval, turn right up the stairs                                                                      |
| 2  | 1.346  |             | Cross road, continue onto trail path through Chowder Bay Barracks into Clifton Gardens                                                                                                             |
| 3  | 2.795  | +           | Continue to south end of beach follow bush track to Bradleys Head Water/Toilets                                                                                                                    |
| 4  | 6.458  | +           | Turn left onto Bradleys Head Road/Athol Wharf Road, continue onto trail to Curlew Camp Road                                                                                                        |
| 5  | 7.563  | +           | Turn left onto Curlew Camp Road, cross Raglan Street, continue straight ahead, cross Musgrave Street, continue straight to McLeod Street, turn right onto Trumfeld Lane then becomes Mosman Street |
| 6  | 8.167  | K           | Down the stairs, turn right onto Avenue Road, turn left onto Centenary Drive, turn left onto Harnett Avenue, continue onto Jasmine Walk                                                            |
| 7  | 10.072 | Ä           | Turn right, cross Milson Road, continue onto Cremorne Point Foreshore Walk Water/Toilets                                                                                                           |
| 8  | 11.258 | A           | Turn right onto Bogota Avenue, turn right onto Prior Avenue, turn left onto Milson Road, at roundabout turn right continue onto Boyle Street                                                       |
| 9  | 11.982 | +           | Turn left onto Royalist road, turn right onto Reginald Street becomes Oswald Street                                                                                                                |
| 10 | 12.588 | <b>→</b>    | Turn right onto Rangers Avenue, turn left onto Avenue Road                                                                                                                                         |
| 11 | 13.692 | <b>&gt;</b> | Turn right onto Military Road, turn left onto Raglan Street, turn left onto The Esplanade continue to finish                                                                                       |
| 12 | 15.103 |             | FINISH                                                                                                                                                                                             |