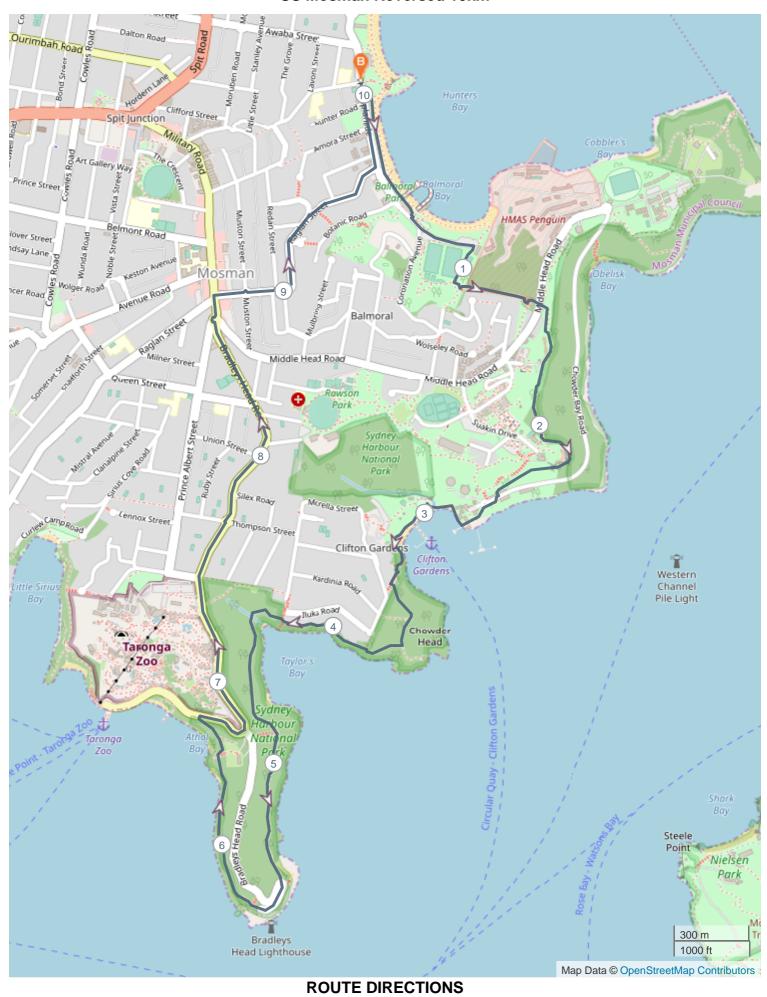

## SS Mosman Reversed 10km

**Directions** 

Turn

No

Km

| No | Km     | Turn     | Directions                                        |
|----|--------|----------|---------------------------------------------------|
| 1  | 0.000  |          | Start on The Esplanade                            |
| 2  | 0.824  |          | Keep going straight to oval                       |
| 3  | 0.902  | <b>→</b> | Turn right at oval, stay on path                  |
| 4  | 1.074  | K        | Turn sharp left, go up the stairs to the road     |
| 5  | 1.473  |          | Cross road, continue onto trail path              |
| 6  | 2.060  | +        | Turn left continue on path                        |
| 7  | 2.582  | <b>+</b> | Through Chowder Bay Barracks into Clifton Gardens |
| 8  | 2.966  | <b>←</b> | Water/Toilets Continue to south end of beach      |
| 9  | 3.166  | K        | Follow bush track to Bradleys Head                |
| 10 | 5.501  | +        | Continue on bush path to Bradleys Head Road       |
| 11 | 6.566  | <b>→</b> | Turn right onto Bradleys Head Road                |
| 12 | 8.705  | <b>→</b> | Turn right onto Raglan Street continue to end     |
| 13 | 9.695  | +        | Turn left onto The Esplanade                      |
| 14 | 10.044 |          | FINISH                                            |