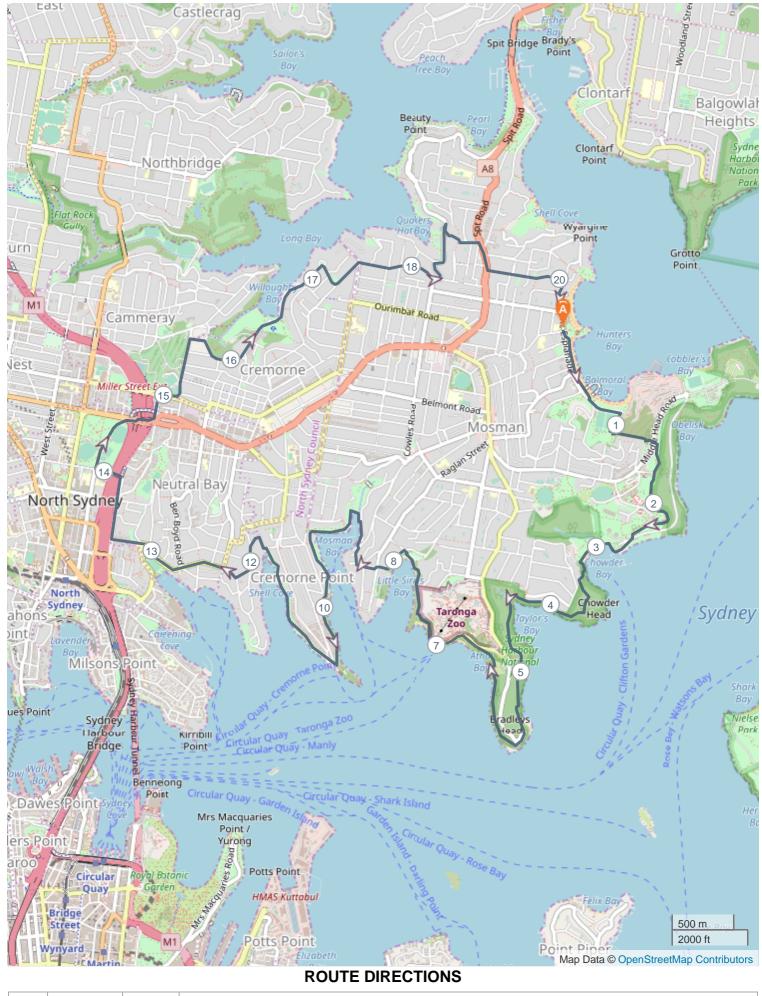

## SS Mosman Reversed 20km

| No | Km     | Turn        | Directions                                                   |
|----|--------|-------------|--------------------------------------------------------------|
| 1  | 0.000  |             | Start on The Esplanade                                       |
| 2  | 0.824  |             | Keep going straight to oval                                  |
| 3  | 0.902  | →           | Turn right at oval, stay on path                             |
| 4  | 1.074  | K           | Turn sharp left, go up the stairs to the road                |
| 5  | 1.473  |             | Cross road, continue onto trail path                         |
| 6  | 2.060  | ÷           | Turn left continue on path                                   |
| 7  | 2.582  | ÷           | Through Chowder Bay Barracks into Clifton Gardens            |
| 8  | 2.966  | ÷           | Water/Toilets<br>Continue to south end of beach              |
| 9  | 3.166  | R           | Follow bush track to Bradleys Head                           |
| 10 | 5.501  | ÷           | Continue on bush path to Bradleys Head Road                  |
| 11 | 6.741  | ÷           | Turn left onto Bradleys Head Road                            |
| 12 | 7.313  | →           | Turn right, continue on trail to Curlew Camp Road            |
| 13 | 7.882  | ÷           | Turn left onto Curlew Camp Road                              |
| 14 | 8.190  |             | Cross Raglan Street continue straight ahead to McLeod Street |
| 15 | 8.304  |             | Cross Musgrave Street                                        |
| 16 | 8.387  |             | McLeod Street becomes Trumfeld Lane then Mosman Street       |
| 17 | 8.587  | <b>→</b>    | Turn right onto Avenue Road                                  |
| 18 | 8.755  | +           | Turn left onto Centenary Drive                               |
| 19 | 8.902  | ÷           | Turn left onto Harnett Avenue                                |
| 20 | 9.017  |             | Continue onto Jasmine Walk                                   |
| 21 | 9.340  | ÷           | Turn left onto Jasmine Walk, continue around Cremorne Point  |
| 22 | 11.663 | ÷           | Turn left onto Bogota Avenue                                 |
| 23 | 11.780 | ÷           | Turn left onto Honda Road                                    |
| 24 | 11.890 | ÷           | Turn left onto Shellcove Road                                |
| 25 | 12.076 | 7           | Keep right onto Billong Street                               |
| 26 | 12.202 | <b>&gt;</b> | Turn right onto Kurraba Road                                 |
| 27 | 13.331 | →           | Turn right onto Alfred Street                                |
| 28 | 13.835 | ÷           | Turn left go over bridge towards Ridge Street                |
| 29 | 14.053 | <b>&gt;</b> | Turn right and go through St Leonards Park                   |
| 30 | 14.557 | <b>&gt;</b> | Turn right onto Falcon Street                                |
| 31 | 14.650 |             | Keep left onto Military Road                                 |
| 32 | 14.759 | R           | Keep left onto Merlin Street                                 |
| 33 | 14.973 | <b>&gt;</b> | Turn right onto Ernest Street                                |
| 34 | 15.104 | R           | Keep left onto Park Avenue                                   |
| 35 | 15.599 | →           | Turn right onto Fall Street                                  |

| No | Km     | Turn        | Directions                         |
|----|--------|-------------|------------------------------------|
| 36 | 15.723 | ≯           | Turn right onto Grafton Street     |
| 37 | 16.095 | ÷           | Turn left onto Young Street        |
| 38 | 16.401 |             | Keep right onto Young Street       |
| 39 | 16.456 |             | Keep right onto Wonga Road         |
| 40 | 17.317 | ÷           | Turn left onto Ellalong Road       |
| 41 | 17.579 | 7           | Turn slight right onto Wyong Road  |
| 42 | 18.253 | ÷           | Turn left onto Cowles Road         |
| 43 | 18.289 | ÷           | Turn left onto Glen Street         |
| 44 | 18.435 | ≯           | Turn right onto Bay Street         |
| 45 | 18.815 | لا          | Turn sharp right onto Bickell Road |
| 46 | 19.190 | ≯           | Turn right onto Spit Road          |
| 47 | 19.430 | →           | Turn left onto Stanton Road        |
| 48 | 20.065 | <b>&gt;</b> | Turn right onto Wyargine Street    |
| 49 | 20.200 | <b>&gt;</b> | Continue onto The Esplanade        |
| 50 | 20.462 |             | FINISH                             |