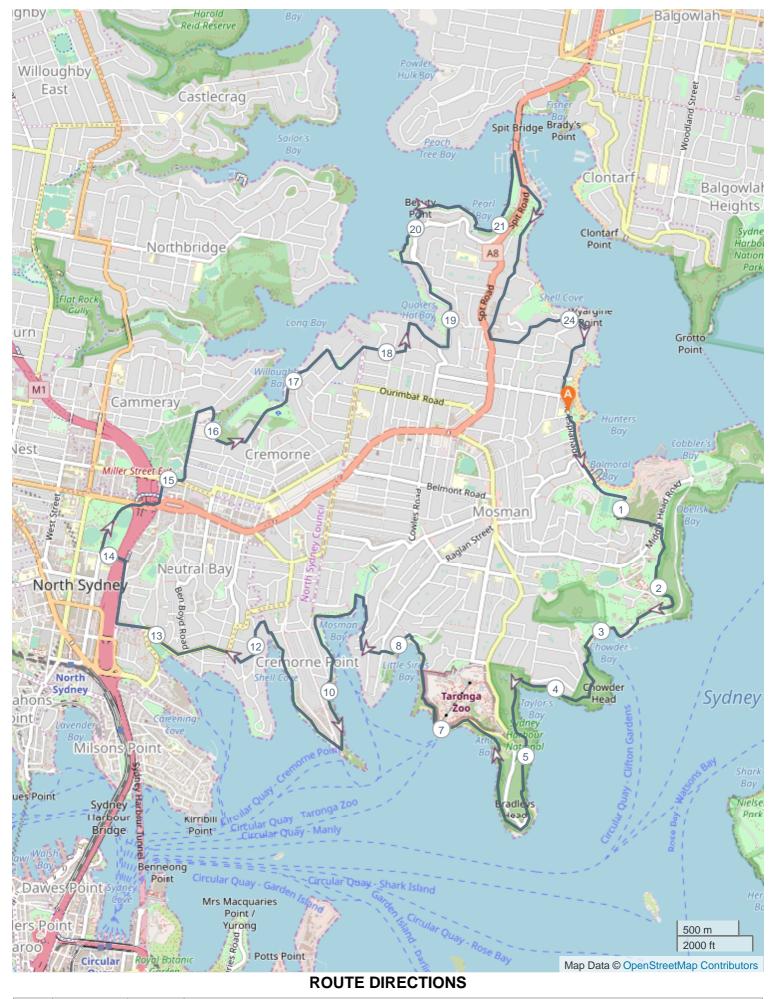

## SS Mosman Reversed 25km

| No | Km     | Turn        | Directions                                                   |
|----|--------|-------------|--------------------------------------------------------------|
| 1  | 0.000  |             | Start on The Esplanade                                       |
| 2  | 0.824  |             | Keep going straight to oval                                  |
| 3  | 0.902  | →           | Turn right at oval, stay on path                             |
| 4  | 1.074  | K           | Turn sharp left, go up the stairs to the road                |
| 5  | 1.473  |             | Cross road, continue onto trail path                         |
| 6  | 2.060  | ÷           | Turn left continue on path                                   |
| 7  | 2.582  | ÷           | Through Chowder Bay Barracks into Clifton Gardens            |
| 8  | 2.966  | ÷           | Water/Toilets<br>Continue to south end of beach              |
| 9  | 3.166  | R           | Follow bush track to Bradleys Head                           |
| 10 | 5.501  | ÷           | Continue on bush path to Bradleys Head Road                  |
| 11 | 6.741  | ÷           | Turn left onto Bradleys Head Road                            |
| 12 | 7.313  | ≯           | Turn right, continue on trail to Curlew Camp Road            |
| 13 | 7.882  | ÷           | Turn left onto Curlew Camp Road                              |
| 14 | 8.190  |             | Cross Raglan Street continue straight ahead to McLeod Street |
| 15 | 8.304  |             | Cross Musgrave Street                                        |
| 16 | 8.387  |             | McLeod Street becomes Trumfeld Lane then Mosman Street       |
| 17 | 8.587  | →           | Turn right onto Avenue Road                                  |
| 18 | 8.755  | ÷           | Turn left onto Centenary Drive                               |
| 19 | 8.902  | +           | Turn left onto Harnett Avenue                                |
| 20 | 9.017  |             | Continue onto Jasmine Walk                                   |
| 21 | 9.340  | ÷           | Turn left onto Jasmine Walk, continue around Cremorne Point  |
| 22 | 11.663 | ÷           | Turn left onto Bogota Avenue                                 |
| 23 | 11.780 | +           | Turn left onto Honda Road                                    |
| 24 | 11.890 | +           | Turn left onto Shellcove Road                                |
| 25 | 12.076 | 7           | Keep right onto Billong Street                               |
| 26 | 12.202 | →           | Turn right onto Kurraba Road                                 |
| 27 | 13.331 | →           | Turn right onto Alfred Street                                |
| 28 | 13.835 | +           | Turn left go over bridge towards Ridge Street                |
| 29 | 14.053 | →           | Turn right and go through St Leonards Park                   |
| 30 | 14.557 | <b>→</b>    | Turn right onto Falcon Street                                |
| 31 | 14.650 |             | Keep left onto Military Road                                 |
| 32 | 14.759 | R           | Keep left onto Merlin Street                                 |
| 33 | 14.973 | <b>&gt;</b> | Turn right onto Ernest Street                                |
| 34 | 15.104 | R           | Keep left onto Park Avenue                                   |
| 35 | 15.686 | →           | Turn right onto Cammeray Road                                |

| No | Km     | Turn     | Directions                                 |
|----|--------|----------|--------------------------------------------|
| 36 | 15.814 | Ľ        | Turn sharp right onto Grafton Street       |
| 37 | 16.340 | ÷        | Turn left onto Young Street                |
| 38 | 16.701 |          | Keep right onto Wonga Road                 |
| 39 | 17.532 | R        | Turn left onto Ellalong Road               |
| 40 | 17.823 | 7        | Turn slight right onto Wyong Road          |
| 41 | 18.160 | ÷        | Turn left onto Inkerman Street             |
| 42 | 18.386 | →        | Turn right onto Carrington Avenue          |
| 43 | 18.702 | ÷        | Turn left onto Bay Street                  |
| 44 | 19.556 | R        | Keep left onto Beauty Point Foreshore Walk |
| 45 | 20.790 | R        | Turn slight left onto Big Tree Walk        |
| 46 | 21.607 | Ľ        | Turn sharp right                           |
| 47 | 21.889 | ÷        | Cross Spit Road and go onto Parriwi Road   |
| 48 | 23.225 | ÷        | Turn left onto Spit Road                   |
| 49 | 23.290 | +        | Turn left onto Warringah Road              |
| 50 | 23.423 |          | Stay left on Warringah Road                |
| 51 | 23.676 | →        | Turn right onto Hopetoun Avenue            |
| 52 | 24.187 |          | Keep right onto Burran Avenue              |
| 53 | 24.514 | +        | Turn left onto Stanton Road                |
| 54 | 24.521 | →        | Turn right onto Wyargine Street            |
| 55 | 24.639 | +        | Turn left onto The Esplanade               |
| 56 | 24.656 | <b>→</b> | Turn right onto The Esplanade              |
| 57 | 24.946 |          | FINISH                                     |