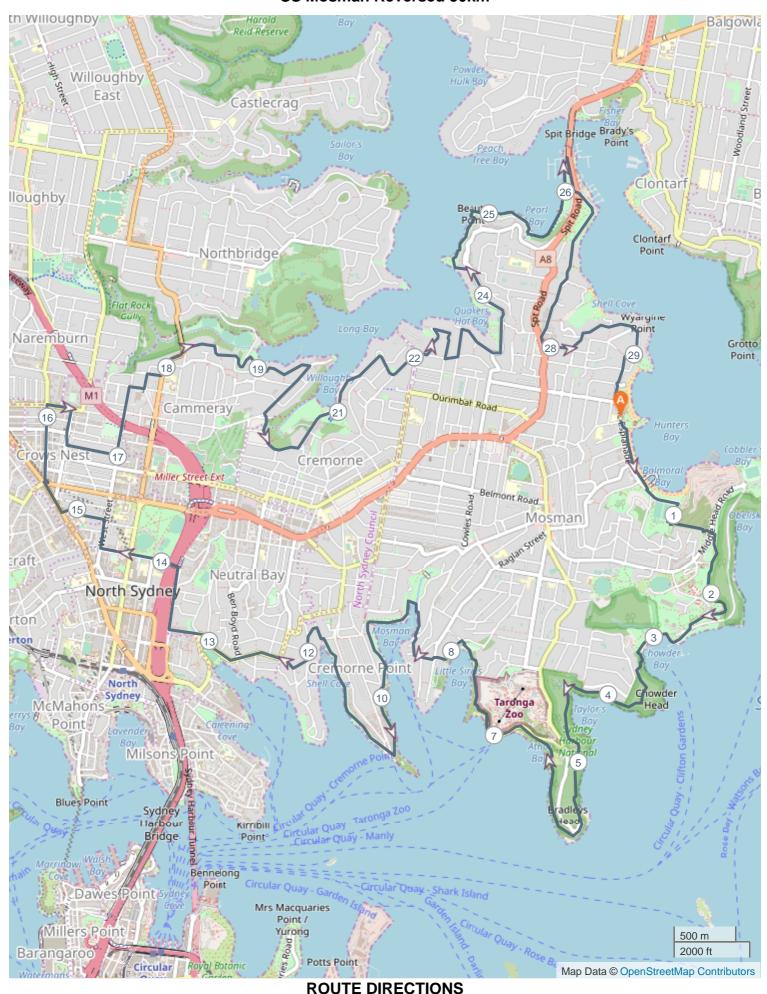

## SS Mosman Reversed 30km

Page 1

**Directions** 

No

Km

Turn

| No | Km     | Turn     | Directions                                                   |
|----|--------|----------|--------------------------------------------------------------|
| 1  | 0.000  |          | Start on The Esplanade                                       |
| 2  | 0.824  |          | Keep going straight to oval                                  |
| 3  | 0.902  | <b>→</b> | Turn right at oval, stay on path                             |
| 4  | 1.074  | K        | Turn sharp left, go up the stairs to the road                |
| 5  | 1.473  |          | Cross road, continue onto trail path                         |
| 6  | 2.060  | +        | Turn left continue on path                                   |
| 7  | 2.582  | <b>←</b> | Through Chowder Bay Barracks into Clifton Gardens            |
| 8  | 2.966  | <b>+</b> | Water/Toilets Continue to south end of beach                 |
| 9  | 3.166  | K        | Follow bush track to Bradleys Head                           |
| 10 | 5.501  | <b>←</b> | Continue on bush path to Bradleys Head Road                  |
| 11 | 6.741  | <b>←</b> | Turn left onto Bradleys Head Road                            |
| 12 | 7.313  | <b>→</b> | Turn right, continue on trail to Curlew Camp Road            |
| 13 | 7.882  | <b>←</b> | Turn left onto Curlew Camp Road                              |
| 14 | 8.190  |          | Cross Raglan Street continue straight ahead to McLeod Street |
| 15 | 8.304  |          | Cross Musgrave Street                                        |
| 16 | 8.387  |          | McLeod Street becomes Trumfeld Lane then Mosman Street       |
| 17 | 8.587  | <b>→</b> | Turn right onto Avenue Road                                  |
| 18 | 8.755  | <b>←</b> | Turn left onto Centenary Drive                               |
| 19 | 8.902  | <b>←</b> | Turn left onto Harnett Avenue                                |
| 20 | 9.017  |          | Continue onto Jasmine Walk                                   |
| 21 | 9.340  | <b>←</b> | Turn left onto Jasmine Walk, continue around Cremorne Point  |
| 22 | 11.663 | <b>←</b> | Turn left onto Bogota Avenue                                 |
| 23 | 11.780 | <b>←</b> | Turn left onto Honda Road                                    |
| 24 | 11.890 | <b>←</b> | Turn left onto Shellcove Road                                |
| 25 | 12.076 | 7        | Keep right onto Billong Street                               |
| 26 | 12.202 | <b>→</b> | Turn right onto Kurraba Road                                 |
| 27 | 13.331 | <b>→</b> | Turn right onto Alfred Street                                |
| 28 | 13.835 | <b>←</b> | Turn left go over bridge towards Ridge Street                |
| 29 | 14.498 | <b>→</b> | Turn right onto West Street                                  |
| 30 | 14.729 | <b>←</b> | Turn left onto Emmett Street                                 |
| 31 | 15.003 | <b>←</b> | Turn left onto Emmett Lane                                   |
| 32 | 15.046 | <b>←</b> | Turn left onto David Street                                  |
| 33 | 15.134 | <b>→</b> | Turn right onto Pacific Highway                              |
| 34 | 15.421 | 7        | Turn sharp right onto Falcon Street                          |
| 35 | 15.453 | K        | Turn sharp left onto Willoughby Road                         |

| No | Km     | Turn        | Directions                                 |
|----|--------|-------------|--------------------------------------------|
| 36 | 16.083 | <b>→</b>    | Turn right onto Chandos Street             |
| 37 | 16.288 | <b>→</b>    | Turn right onto Alexander Street           |
| 38 | 16.576 | <b>←</b>    | Turn left onto Holtermann Street           |
| 39 | 17.001 | <b>←</b>    | Turn left onto West Street                 |
| 40 | 17.560 | <b>→</b>    | Turn right onto Palmer Street              |
| 41 | 17.681 | +           | Turn left onto Abbott Street               |
| 42 | 17.800 | <b>→</b>    | Turn right onto Vale Street                |
| 43 | 17.911 | <b>←</b>    | Turn left onto Miller Street               |
| 44 | 18.195 | <b>→</b>    | Turn right onto The Boulevarde             |
| 45 | 18.660 |             | Keep left onto Vernon Street               |
| 46 | 19.024 | <b>←</b>    | Turn left onto Cowdroy Avenue              |
| 47 | 19.435 | 7           | Keep right onto Cowdroy Avenue             |
| 48 | 19.502 | 7           | Turn right onto Cammeray Road              |
| 49 | 20.027 | <b>←</b>    | Turn left onto Grafton Street              |
| 50 | 20.552 | <b>←</b>    | Turn left onto Young Street                |
| 51 | 20.913 |             | Keep right onto Wonga Road                 |
| 52 | 21.745 | K           | Turn left onto Ellalong Road               |
| 53 | 22.036 | 7           | Turn slight right onto Wyong Road          |
| 54 | 22.123 | <b>←</b>    | Turn left onto Julian Street               |
| 55 | 22.296 | <b>←</b>    | Turn left onto Burton Street               |
| 56 | 22.721 | +           | Turn left onto Wyong Road                  |
| 57 | 22.821 | <b>+</b>    | Turn left onto Inkerman Street             |
| 58 | 23.048 | <b>&gt;</b> | Turn right onto Carrington Avenue          |
| 59 | 23.364 | <b>←</b>    | Turn left onto Bay Street                  |
| 60 | 24.218 | K           | Keep left onto Beauty Point Foreshore Walk |
| 61 | 25.452 | K           | Turn slight left onto Big Tree Walk        |
| 62 | 26.269 | 7           | Turn sharp right                           |
| 63 | 26.551 | <b>←</b>    | Cross Spit Road and go onto Parriwi Road   |
| 64 | 27.886 | +           | Turn left onto Spit Road                   |
| 65 | 27.952 | +           | Turn left onto Warringah Road              |
| 66 | 28.085 |             | Stay left on Warringah Road                |
| 67 | 28.338 | <b>&gt;</b> | Turn right onto Hopetoun Avenue            |
| 68 | 28.849 |             | Keep right onto Burran Avenue              |
| 69 | 29.176 | <b>+</b>    | Turn left onto Stanton Road                |
| 70 | 29.182 | <b>→</b>    | Turn right onto Wyargine Street            |
| 71 | 29.301 | <b>←</b>    | Turn left onto The Esplanade               |

| No | Km     | Turn     | Directions                    |
|----|--------|----------|-------------------------------|
| 72 | 29.317 | <b>→</b> | Turn right onto The Esplanade |
| 73 | 29.597 |          | FINISH                        |