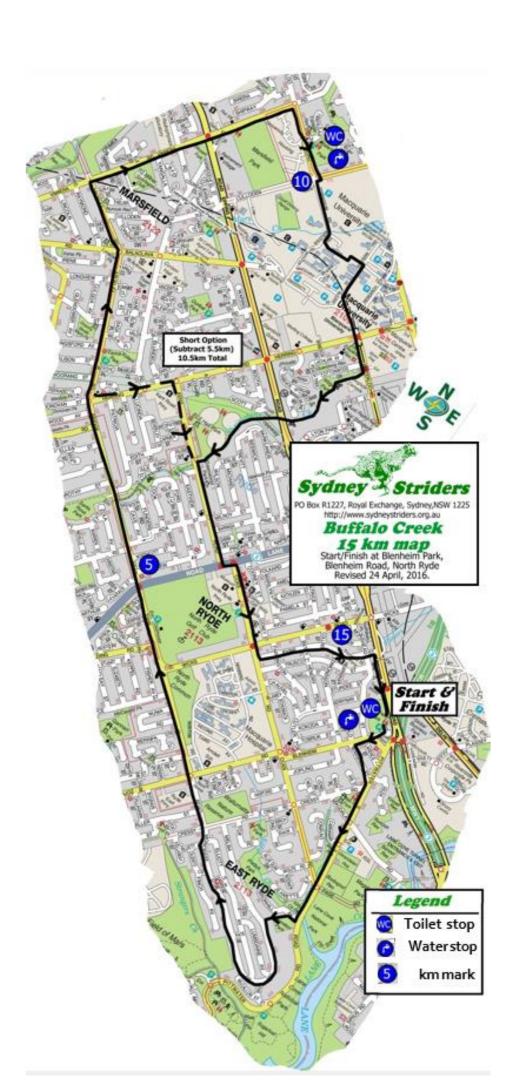

## Blenheim Park / Never Surrender 15km

| Start |            |                                       | Blenheim Park, Blenheim Rd, N. Ryde             |                                |  |
|-------|------------|---------------------------------------|-------------------------------------------------|--------------------------------|--|
|       | 0.1        | R                                     | Blenheim Rd                                     |                                |  |
|       | 0.4        | L                                     | Warwick St – R in lane just pass 14 Warwick St. |                                |  |
|       | 0.7        | R                                     | Cressy Rd                                       |                                |  |
|       | 2.0<br>2.6 | L<br>R                                | Melba Drive<br>Moncrieff                        |                                |  |
|       | 3.7        |                                       | into Twin Rd                                    |                                |  |
|       | 5.4        |                                       | Becomes Bridge Road                             |                                |  |
|       | 6.7<br>8.3 | R                                     | Becomes Abuklea                                 | Short Option – Subtract 5.5 km |  |
|       | 9.1        | K                                     | Right Vimiera Cross Epping Road                 | 11.0 KM Total                  |  |
|       |            | overhea                               | ad bridge, then cont. onto                      | R onto Herring Rd              |  |
|       | 9.9        | R                                     | Waterloo Road                                   | R on Kent St to rejoin course  |  |
|       | 10.4       | R                                     | Culloden Road                                   |                                |  |
|       | 10.5       | L                                     | Gymnasium Road                                  |                                |  |
|       | 11.2       | R                                     | Eastern Road                                    |                                |  |
|       | 11.9       | Cross Herring Road at Uni gate        |                                                 |                                |  |
|       |            | Stay on the Right side of Waterloo Rd |                                                 |                                |  |
|       | 12.2       | R                                     | Waterloo Road walking track next to the lights  |                                |  |
|       | 13.6       | L                                     | Kent Road                                       |                                |  |
|       | 14.4       | L                                     | Cross Lane Cove Road                            |                                |  |
|       | 14.5       | R                                     | Cox's Road                                      |                                |  |
|       | 15.1       | L                                     | Ryrie Street                                    |                                |  |
|       | 15.9       | R                                     | Epping Road                                     |                                |  |
|       | 16.5       | R                                     | onto the path just pass the traffic lig         | ghts to Finish                 |  |
|       |            |                                       |                                                 |                                |  |