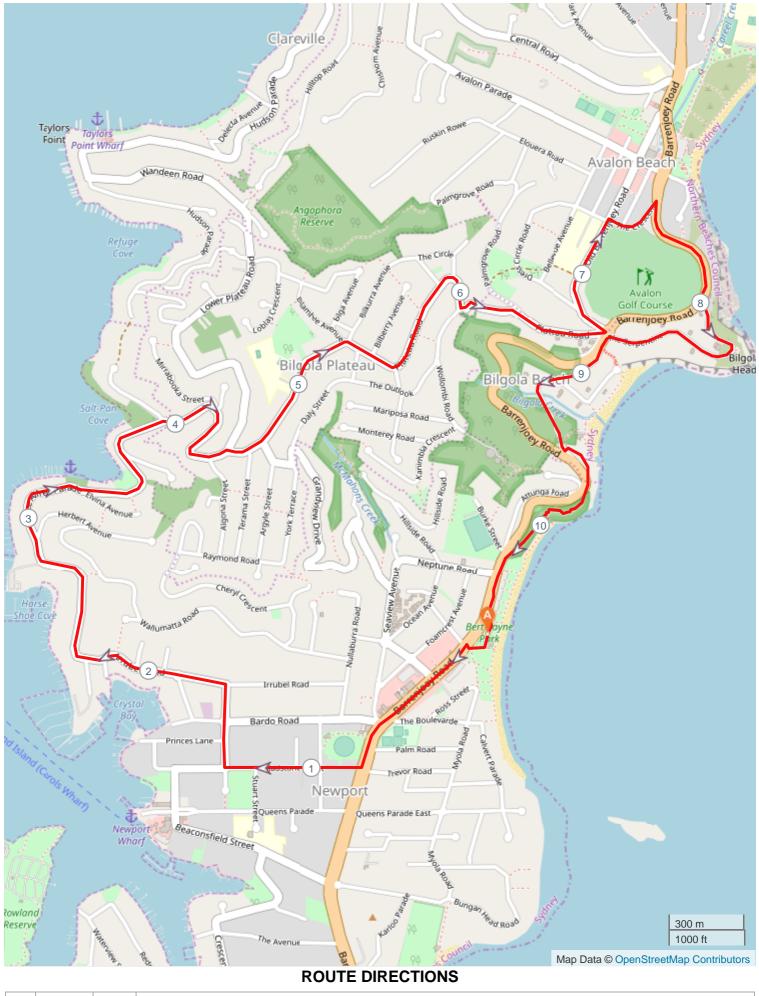

## SS Newport Nightmare 10km

| No | Km     | Turn | Directions                                                                                               |
|----|--------|------|----------------------------------------------------------------------------------------------------------|
| 1  | 0.000  |      | Depart Newport Surf Club, turn left onto Barrenjoey Road                                                 |
| 2  | 0.795  | ≯    | Turn right onto Gladstone Street                                                                         |
| 3  | 1.344  | ≯    | Turn right onto King Street, turn left onto Irrubel Road continue to the right onto Prince Alfred Parade |
| 4  | 3.955  | 7    | Continue right onto Loombah Street                                                                       |
| 5  | 4.572  | 7    | Stay right onto Plateau Road                                                                             |
| 6  | 6.699  | K    | Turn left onto Old Barrenjoey Road turn right onto The Crescent                                          |
| 7  | 7.489  | Ч    | Turn right onto Barrenjoey Road turn left onto The Serpentine                                            |
| 8  | 9.473  | ÷    | Turn left follow track to South Bilgola Headland Boardwalk and continue to Newport Surf Club             |
| 9  | 10.538 |      | Finish at Newport Surf Club                                                                              |