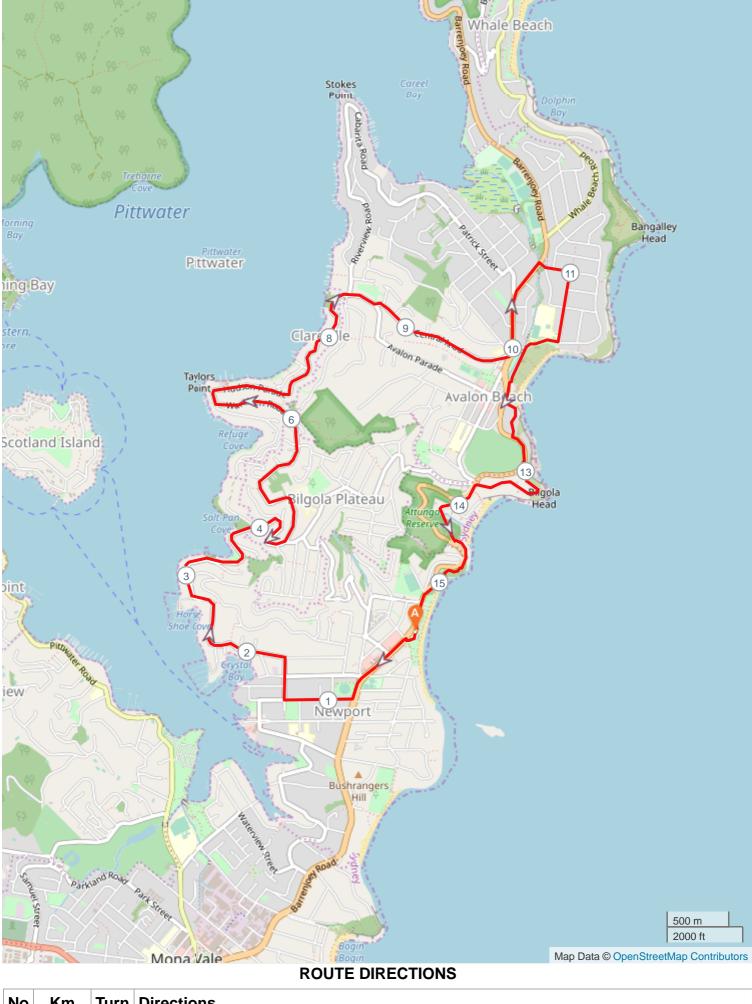

## SS Newport Nightmare 15km

| No | Km     | Turn | Directions                                                                                                          |
|----|--------|------|---------------------------------------------------------------------------------------------------------------------|
| 1  | 0.000  |      | Depart Newport Surf Club, turn left onto Barrenjoey Road                                                            |
| 2  | 0.795  | ≯    | Turn right onto Gladstone Street                                                                                    |
| 3  | 1.344  | ≯    | Turn right onto King Street, turn left onto Irrubel Road continue to the right onto Prince Alfred Parade            |
| 4  | 4.572  | R    | Turn left onto Lower Plateau Road                                                                                   |
| 5  | 5.939  | R    | Turn left onto Wandeen Road                                                                                         |
| 6  | 6.641  | →    | Turn right onto Hudson Parade                                                                                       |
| 7  | 8.690  | ÷    | Turn left onto Central Road                                                                                         |
| 8  | 9.919  | ÷    | Turn left onto Barrenjoey Road                                                                                      |
| 9  | 10.747 | →    | Turn right onto North Avalon Road turn right onto Tasman Road                                                       |
| 10 | 11.576 | →    | Turn right onto Yellow Brick Road                                                                                   |
| 11 | 12.331 | ÷    | Turn left onto Avalon Parade becomes Surfside Avenue, turn left onto Barrenjoey Road, turn left onto The Serpentine |
| 12 | 14.433 | ÷    | Turn left follow track to South Bilgola Headland Boardwalk and continue to Newport<br>Surf Club                     |
| 13 | 15.498 |      | Finish at Newport Surf Club                                                                                         |