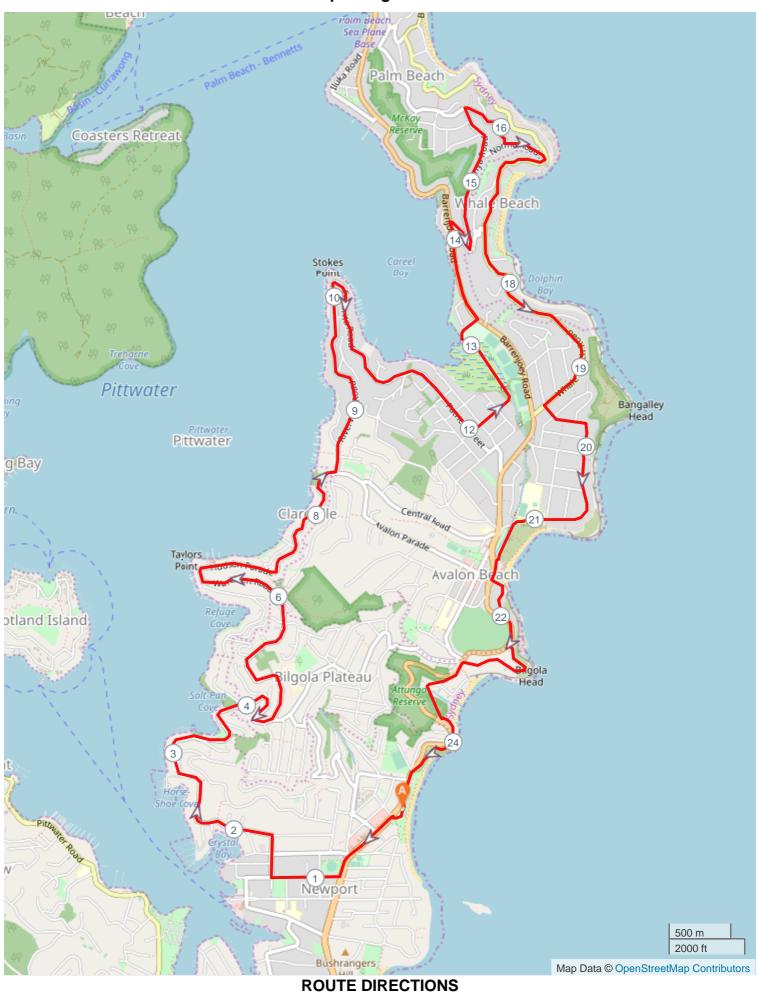

## **SS Newport Nightmare 25km**

Page 1

**Turn Directions** 

No

Km

| No | Km     | Turn     | Directions                                                                                                                    |
|----|--------|----------|-------------------------------------------------------------------------------------------------------------------------------|
| 1  | 0.000  |          | Depart Newport Surf Club, turn left onto Barrenjoey Road                                                                      |
| 2  | 0.795  | <b>→</b> | Turn right onto Gladstone Street                                                                                              |
| 3  | 1.344  | <b>→</b> | Turn right onto King Street, turn left onto Irrubel Road continue to the right onto Prince Alfred Parade                      |
| 4  | 4.572  | K        | Turn left onto Lower Plateau Road                                                                                             |
| 5  | 5.939  | K        | Turn left onto Wandeen Road                                                                                                   |
| 6  | 6.641  | <b>→</b> | Turn right onto Hudson Parade                                                                                                 |
| 7  | 8.461  | +        | Turn left onto Riverview Road                                                                                                 |
| 8  | 10.111 | 7        | Turn right onto Cabarita Road becomes Patrick Road                                                                            |
| 9  | 12.042 | +        | Turn left onto William Street continue to end, turne left go through park turn right onto Etival Street                       |
| 10 | 13.298 | +        | Turn left onto Barrenjoey Road                                                                                                |
| 11 | 14.127 | 7        | Turn right onto Surf Road turn left onto Bynya Road                                                                           |
| 12 | 15.657 | 7        | Turn right onto Pacific Road turn left onto Norma Road                                                                        |
| 13 | 16.536 | <b>→</b> | Turn right onto Whale Beach Road                                                                                              |
| 14 | 19.438 | +        | Turn left onto Burrawong Road continue onto Milga Road follow road to the right onto Watkins Road which becomes Marine Parade |
| 15 | 21.657 | +        | Turn left onto Avalon Parade becomes Surfside Avenue, turn left onto Barrenjoey Road, turn left onto The Serpentine           |
| 16 | 23.759 | +        | Turn left follow track to South Bilgola Headland Boardwalk and continue to Newport Surf Club                                  |
| 17 | 24.823 |          | Finish at Newport Surf Club                                                                                                   |