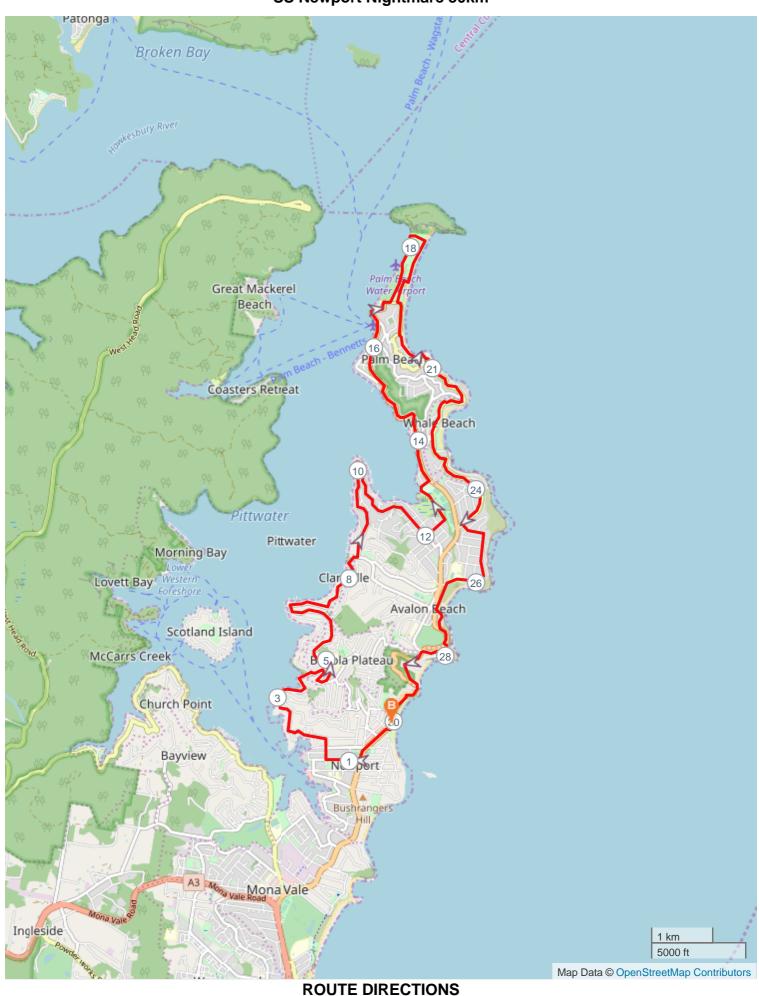

## **SS Newport Nightmare 30km**

Page 1

**Turn Directions** 

No

Km

| No | Km     | Turn        | Directions                                                                                                                    |
|----|--------|-------------|-------------------------------------------------------------------------------------------------------------------------------|
| 1  | 0.000  |             | Depart Newport Surf Club, turn left onto Barrenjoey Road                                                                      |
| 2  | 0.795  | <b>→</b>    | Turn right onto Gladstone Street                                                                                              |
| 3  | 1.344  | <b>&gt;</b> | Turn right onto King Street, turn left onto Irrubel Road continue to the right onto Prince Alfred Parade                      |
| 4  | 4.572  | K           | Turn left onto Lower Plateau Road                                                                                             |
| 5  | 5.939  | K           | Turn left onto Wandeen Road                                                                                                   |
| 6  | 6.641  | <b>→</b>    | Turn right onto Hudson Parade                                                                                                 |
| 7  | 8.461  | +           | Turn left onto Riverview Road                                                                                                 |
| 8  | 10.111 | 7           | Turn right onto Cabarita Road becomes Patrick Road                                                                            |
| 9  | 12.042 | +           | Turn left onto William Street continue to end, turne left go through park turn right onto Etival Street                       |
| 10 | 13.298 | +           | Turn left onto Barrenjoey Road                                                                                                |
| 11 | 16.903 | 7           | Turn right onto Beach Road, turn left after golf course go towards headland                                                   |
| 12 | 18.160 | <b>→</b>    | Turn right go across park turn right go back to Beach Road                                                                    |
| 13 | 19.575 | +           | Turn left onto Beach Road continue onto Ocean Road                                                                            |
| 14 | 20.720 | <b>→</b>    | Turn right continue onto Whale Beach Road for approx 4km                                                                      |
| 15 | 24.732 | +           | Turn left onto Burrawong Road continue onto Milga Road follow road to the right onto Watkins Road which becomes Marine Parade |
| 16 | 26.950 | +           | Turn left onto Avalon Parade becomes Surfside Avenue, turn left onto Barrenjoey Road, turn left onto The Serpentine           |
| 17 | 29.052 | +           | Turn left follow track to South Bilgola Headland Boardwalk and continue to Newport Surf Club                                  |
| 18 | 30.117 |             | Finish at Newport Surf Club                                                                                                   |