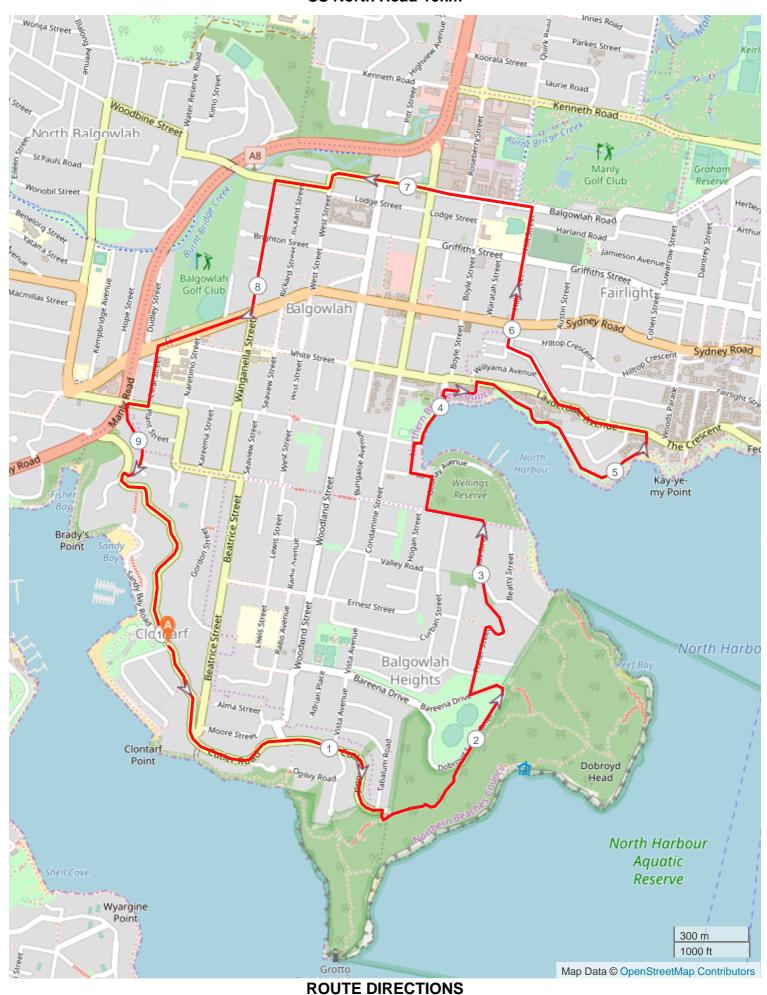

## SS North Head 10km

Page 1

| No | Km     | Turn        | Directions                                                                                                               |
|----|--------|-------------|--------------------------------------------------------------------------------------------------------------------------|
| 1  | 0.000  |             | Start at Clontarf Reserve. Continue onto Amiens Parade becomes Cutler Road                                               |
| 2  | 1.411  | <b>→</b>    | Turn right then left onto Manly to Spit Bridge Walk                                                                      |
| 3  | 1.988  |             | Veer left onto Dobroyd Scenic Drive                                                                                      |
| 4  | 2.371  | 7           | Turn right onto Fisher Street                                                                                            |
| 5  | 3.450  | <b>&gt;</b> | Turn right onto Gourlay Avenue, turn left, veer right onto Manly to Spit Bridge Walk, continue to King Street            |
| 6  | 4.264  | <b>→</b>    | Turn right onto Lauderdale Avenue, keep right onto Manly to Spit Bridge Walk                                             |
| 7  | 5.147  | <b>←</b>    | At Fairlight Beach turn left, turn left onto Lauderdale Avenue - WATER/TOILETS                                           |
| 8  | 5.606  | <b>→</b>    | Turn right onto Rosedale Avenue, cross Sydney Road continue onto Hill Street                                             |
| 9  | 6.490  | <b>←</b>    | Turn left onto Balgowlah Road                                                                                            |
| 10 | 7.301  | K           | Turn left onto West Street, turn right onto Kitchener Street, turn left onto Wanganella Street                           |
| 11 | 8.117  | <b>→</b>    | Turn right onto Sydney Road, turn left onto Coral Street, turn right onto Ethel Street, turn left onto Kanangra Crescent |
| 12 | 9.194  | <b>←</b>    | Turn left onto Heaton Avenue becomes Peronne Avenue continue to Clontarf Reserve                                         |
| 13 | 10.049 |             | FINISH                                                                                                                   |