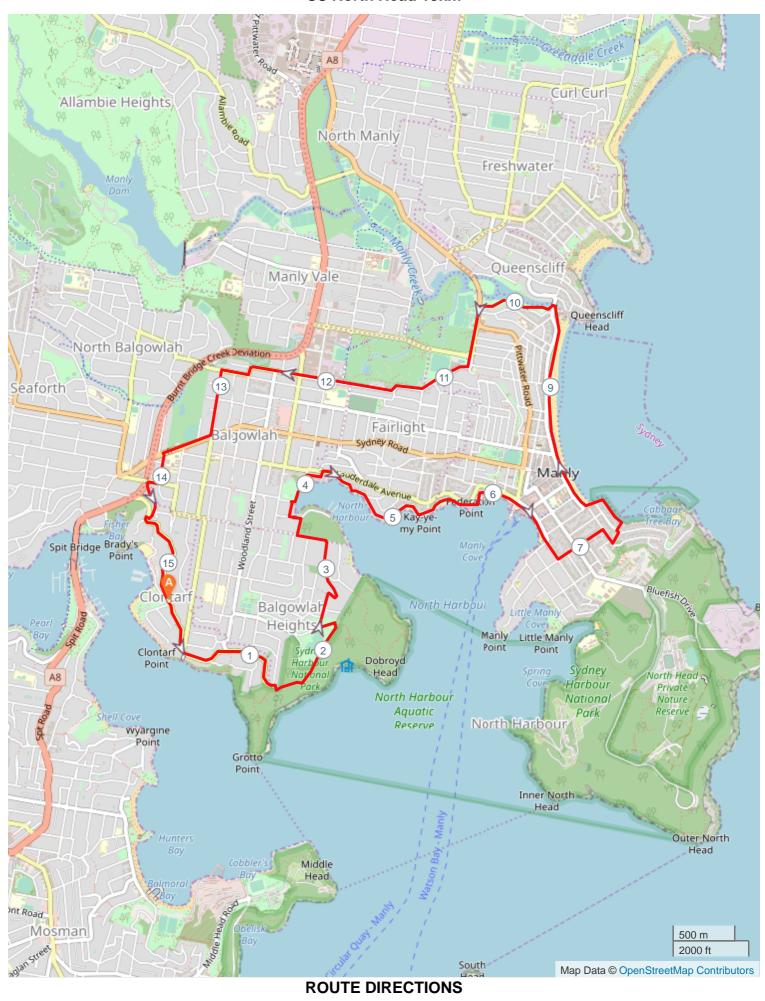

## SS North Head 15km

Page 1

**Turn Directions** 

Km

No

| No | Km     | Turn        | Directions                                                                                                                                             |
|----|--------|-------------|--------------------------------------------------------------------------------------------------------------------------------------------------------|
| 1  | 0.000  |             | Start at Clontarf Reserve. Continue onto Amiens Parade becomes Cutler Road                                                                             |
| 2  | 1.411  | <b>→</b>    | Turn right then left onto Manly to Spit Bridge Walk                                                                                                    |
| 3  | 1.988  |             | Veer left onto Dobroyd Scenic Drive                                                                                                                    |
| 4  | 2.371  | 7           | Turn right onto Fisher Street                                                                                                                          |
| 5  | 3.450  | <b>&gt;</b> | Turn right onto Gourlay Avenue, turn left, veer right onto Manly to Spit Bridge Walk, continue to King Street                                          |
| 6  | 4.264  | <b>→</b>    | Turn right onto Lauderdale Avenue, keep right onto Manly to Spit Bridge Walk                                                                           |
| 7  | 5.762  | <b>→</b>    | Turn right down the stairs continue along the waterfront past Manly Wharf                                                                              |
| 8  | 6.577  |             | Keep left continue onto Osborne Road, turn left onto Addison Road, turn right onto Reddall Street                                                      |
| 9  | 7.371  | +           | Turn left onto College Street, turn left onto Bower Street, turn right onto Bower Lane, turn left onto Marine Parade continue to Queenscliff Surf Club |
| 10 | 9.613  |             | Turn left go under bridge continue through Lagoon Park to Pittwater Road                                                                               |
| 11 | 10.284 | +           | Turn left onto Pittwater Road, continue straight to Balgowlah Road                                                                                     |
| 12 | 12.605 | K           | Turn left onto West Street, turn right onto Kitchener Street, turn left onto Wanganella Street                                                         |
| 13 | 13.420 | <b>→</b>    | Turn right onto Sydney Road, turn left onto Coral Street, turn right onto Ethel Street, turn left onto Kanangra Crescent                               |
| 14 | 14.498 | +           | Turn left onto Heaton Avenue becomes Peronne Avenue continue to Clontarf Reserve                                                                       |
| 15 | 15.353 |             | FINISH                                                                                                                                                 |