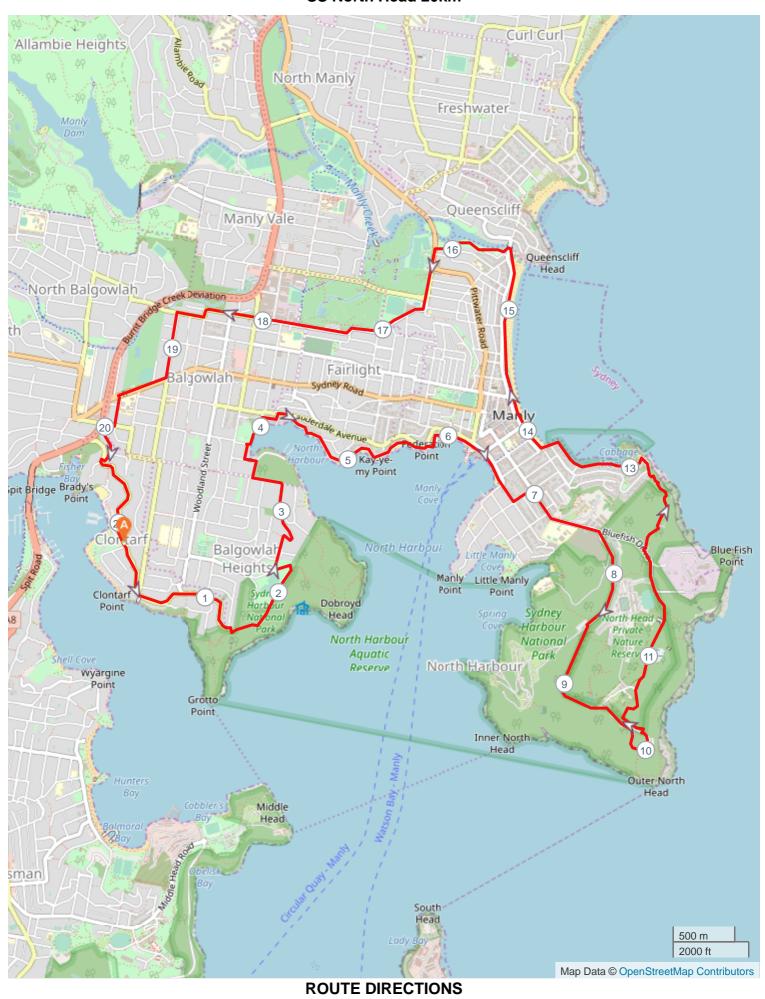

## SS North Head 20km

Page 1

**Turn Directions** 

No

Km

| No | Km     | Turn        | Directions                                                                                                                                                        |
|----|--------|-------------|-------------------------------------------------------------------------------------------------------------------------------------------------------------------|
| 1  | 0.000  |             | Start at Clontarf Reserve. Continue onto Amiens Parade becomes Cutler Road                                                                                        |
| 2  | 1.411  | <b>→</b>    | Turn right then left onto Manly to Spit Bridge Walk                                                                                                               |
| 3  | 1.988  |             | Veer left onto Dobroyd Scenic Drive                                                                                                                               |
| 4  | 2.371  | 7           | Turn right onto Fisher Street                                                                                                                                     |
| 5  | 3.450  | <b>&gt;</b> | Turn right onto Gourlay Avenue, turn left, veer right onto Manly to Spit Bridge Walk, continue to King Street                                                     |
| 6  | 4.264  | <b>→</b>    | Turn right onto Lauderdale Avenue, keep right onto Manly to Spit Bridge Walk                                                                                      |
| 7  | 5.762  | <b>→</b>    | Turn right down the stairs continue along the waterfront past Manly Wharf                                                                                         |
| 8  | 6.577  |             | Keep left continue onto Osborne Road, turn left onto Addison Road, turn right onto Darley Road, keep left onto North Head Scenic Drive continue to end and return |
| 9  | 6.974  | <b>→</b>    | Turn right onto Darley Road                                                                                                                                       |
| 10 | 9.726  | 7           | Keep right onto North Head Scenic Drive                                                                                                                           |
| 11 | 10.167 | <b>→</b>    | Turn right onto path, turn right onto Memorial Walk, turn right onto Avenue of Honour                                                                             |
| 12 | 11.562 | K           | Stay left onto Bluefish Drive, turn right onto Blue Fish Track                                                                                                    |
| 13 | 12.848 | +           | Keep left onto Bower Street, continue to Shelly Beach - WATER.<br>Stay on Marine Parade continue to Queenscliff Surf Club                                         |
| 14 | 15.456 |             | Turn left go under bridge continue through Lagoon Park to Pittwater Road                                                                                          |
| 15 | 16.127 | +           | Turn left onto Pittwater Road, continue straight to Balgowlah Road                                                                                                |
| 16 | 18.447 | K           | Turn left onto West Street, turn right onto Kitchener Street, turn left onto Wanganella Street                                                                    |
| 17 | 19.263 | <b>&gt;</b> | Turn right onto Sydney Road, turn left onto Coral Street, turn right onto Ethel Street, turn left onto Kanangra Crescent                                          |
| 18 | 20.340 | +           | Turn left onto Heaton Avenue becomes Peronne Avenue continue to Clontarf Reserve                                                                                  |
| 19 | 21.198 |             | FINISH                                                                                                                                                            |