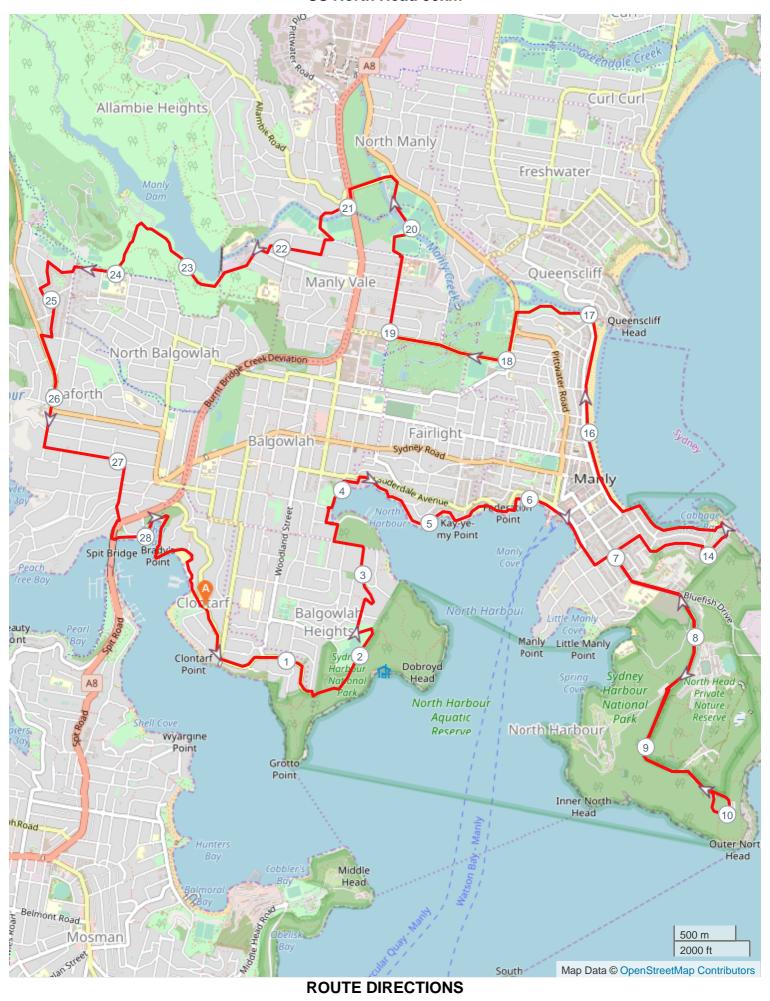

## SS North Head 30km

Page 1

**Turn Directions** 

No

Km

| No | Km     | Turn        | Directions                                                                                                                                                               |
|----|--------|-------------|--------------------------------------------------------------------------------------------------------------------------------------------------------------------------|
| 1  | 0.000  |             | Start at Clontarf Reserve. Continue onto Amiens Parade becomes Cutler Road                                                                                               |
| 2  | 1.411  | <b>→</b>    | Turn right then left onto Manly to Spit Bridge Walk                                                                                                                      |
| 3  | 1.988  |             | Veer left onto Dobroyd Scenic Drive                                                                                                                                      |
| 4  | 2.371  | 7           | Turn right onto Fisher Street                                                                                                                                            |
| 5  | 3.450  | <b>&gt;</b> | Turn right onto Gourlay Avenue, turn left, veer right onto Manly to Spit Bridge Walk, continue to King Street                                                            |
| 6  | 4.264  | <b>→</b>    | Turn right onto Lauderdale Avenue, keep right onto Manly to Spit Bridge Walk                                                                                             |
| 7  | 5.762  | <b>→</b>    | Turn right down the stairs continue along the waterfront past Manly Wharf                                                                                                |
| 8  | 6.577  |             | Keep left continue onto Osborne Road, turn left onto Addison Road, turn right onto Darley Road, keep left onto North Head Scenic Drive continue to end and return        |
| 9  | 13.031 | <b>&gt;</b> | Turn right onto Addison Road, turn right onto Reddall Street, turn left on Montpelier Place                                                                              |
| 10 | 13.884 | <b>→</b>    | Turn right onto Bower Street continue to end, turn left down stairs to Shelly Beach continue onto Marine Parade to Manly Surf Club, continue to Queenscliff Surf Club    |
| 11 | 16.935 |             | Turn left go under bridge continue through Lagoon Park to Pittwater Road                                                                                                 |
| 12 | 17.606 | +           | Turn left onto Pittwater Road, turn right onto Kenneth Road                                                                                                              |
| 13 | 18.959 | <b>&gt;</b> | Turn right onto Quirk Road continue to end cross Campbell Road go through Passmore Reserve                                                                               |
| 14 | 19.984 | <b>←</b>    | Turn left continue to Pittwater Road, turn left onto Kentwell Road                                                                                                       |
| 15 | 20.843 | +           | Turn left onto Condamine Street, turn right onto Sloane Crescent, turn left onto Sloane Crescent                                                                         |
| 16 | 21.476 | <b>→</b>    | Turn right onto Campbell Parade, turn left onto Quinlan Parade continue on Quinlan Parade to King Street and turn right onto King Street to end, continue onto the trail |
| 17 | 23.416 | K           | Keep left, turn left onto Nature Trail                                                                                                                                   |
| 18 | 24.003 | <b>→</b>    | Turn right onto Manning Street, turn left onto Upper Clontarf Street, turn right onto Judith Street                                                                      |
| 19 | 24.598 | K           | Turn left onto Waterview Street. turn left onto Kirkwood Street, turn left onto Alto Avenue, turn right onto Prince Edward Road                                          |
| 20 | 25.395 | 7           | Turn right onto Lister Avenue, turn left onto Wakehurst Parkway                                                                                                          |
| 21 | 26.100 | <b>→</b>    | Turn right onto Dalwood Avenue, turn left onto Ellery Parade                                                                                                             |
| 22 | 27.072 | <b>→</b>    | Turn right onto Panorama Parade continue down Gallipoli Steps                                                                                                            |
| 23 | 27.515 | +           | Turn left onto Battle Boulevard continue under Spit Bridge onto Manly to Spit Bridge Walk, continue to Clontarf Reserve                                                  |
| 24 | 29.462 |             | FINISH                                                                                                                                                                   |