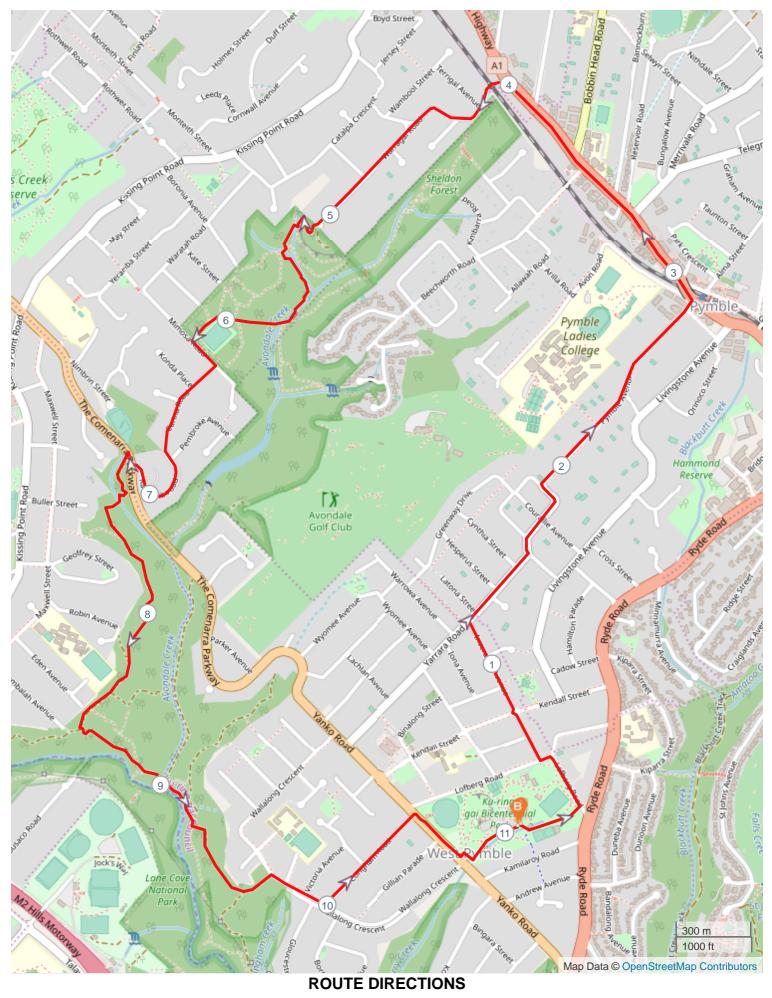

## SS Pymble Pushover 10km

| No | Km     | Turn | Directions                                                            |
|----|--------|------|-----------------------------------------------------------------------|
| 1  | 0.000  |      | Start on                                                              |
| 2  | 0.271  | ÷    | Turn left onto Lofberg Road                                           |
| 3  | 0.548  | ≯    | Turn right onto Inverallan Avenue                                     |
| 4  | 1.189  | ≯    | Turn right onto Yarrara Road                                          |
| 5  | 1.888  | ≯    | Turn right onto Pymble Avenue                                         |
| 6  | 2.851  | ÷    | Left onto Pacific Highway                                             |
| 7  | 4.023  | ÷    | Turn left onto Warragal Road                                          |
| 8  | 5.062  | ≯    | Turn right onto Rofe Park track. Follow track to Mimosa Road.         |
| 9  | 6.179  | ÷    | Turn left onto Mimosa Road                                            |
| 10 | 6.315  | ≯    | Turn right onto Carina Road                                           |
| 11 | 7.147  | ≯    | Cross The Comenarra Parkway and go onto the Great North Walk          |
| 12 | 8.570  | ÷    | Stay on The Great North Walk until you get to Gloucester Avenue Trail |
| 13 | 9.615  | R    | Turn slight left onto Gloucester Avenue Trail                         |
| 14 | 9.748  | ≯    | Turn right onto Wallalong Crescent                                    |
| 15 | 9.995  | ÷    | Turn left onto Congham Road                                           |
| 16 | 10.513 | ≯    | Turn right onto Yanko Road                                            |
| 17 | 10.826 | ÷    | Turn left onto Alexander Walkway                                      |
| 18 | 11.057 |      | FINISH                                                                |