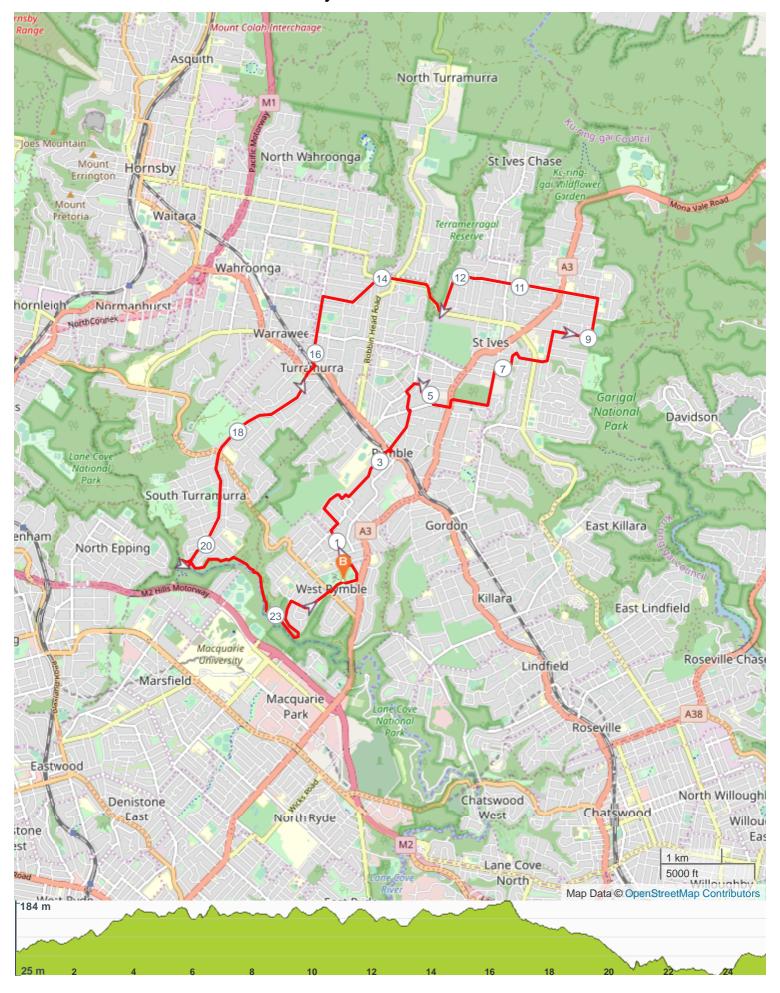

## SS Pymble Pushover 25km

## **ROUTE DIRECTIONS**

| No | Km     | Turn     | Directions                                                                                                                             |
|----|--------|----------|----------------------------------------------------------------------------------------------------------------------------------------|
| 1  | 0.262  | +        | Turn left onto Lofberg Road                                                                                                            |
| 2  | 0.539  | <b>→</b> | Turn right onto Inverallan Avenue                                                                                                      |
| 3  | 1.180  | <b>→</b> | Turn right onto Yarrara Road                                                                                                           |
| 4  | 1.345  | +        | Turn left onto Hesperus Street                                                                                                         |
| 5  | 1.669  | <b>→</b> | Turn right onto Greenway Drive                                                                                                         |
| 6  | 2.092  | +        | Turn left onto Golfers Parade                                                                                                          |
| 7  | 2.241  | +        | Turn left onto Pymble Avenue                                                                                                           |
| 8  | 3.158  | K        | Cross Pacific Highway through Station and onto Alma Street                                                                             |
| 9  | 3.813  | +        | Turn left onto Station Street cross over Telepgraph Street continue on Station Street                                                  |
| 10 | 4.440  | 7        | Turn slight right onto Merrivale Road then right into Florey Avenue to the end then turn left onto Canisius Place                      |
| 11 | 5.076  | <b>→</b> | Turn right onto Ganmain Road then left onto Telegraph Road cross Mona Vale Road turn right and go through Dalrymple Hay Nature Reserve |
| 12 | 6.252  | +        | Turn left onto Rosedale Road then right onto Shinfield Avenue                                                                          |
| 13 | 7.147  | +        | Turn left onto Lynbara Avenue then right onto Stanley Street                                                                           |
| 14 | 7.961  | +        | Turn left onto Yarrabung Road                                                                                                          |
| 15 | 8.447  | <b>→</b> | Turn right onto Killeaton Street to end left onto Acron Road                                                                           |
| 16 | 9.709  | K        | Turn left onto Woodbury Road becomes Mudies Road                                                                                       |
| 17 | 12.053 | <b>←</b> | Turn left onto Warrimoo Avenue then right onto Burns Road                                                                              |
| 18 | 13.999 | +        | Turn left onto The Chase Road                                                                                                          |
| 19 | 15.105 | +        | Turn left onto Eastern Road continue to station. Cross Pacific Highway and onto Kissing Point Road                                     |
| 20 | 20.261 |          | At the end of Kissing Point Road continue onto The Great North Walk                                                                    |
| 21 | 23.016 | <b>→</b> | Turn right onto Gloucester Avenue Trail continue on trail until Gloucester Avenue                                                      |
| 22 | 24.269 | <b>→</b> | Turn right onto Wallalong Crescent                                                                                                     |
| 23 | 24.992 | 7        | Cross Yanko Road and continue onto Alexander Walkway                                                                                   |
| 24 | 25.285 |          | FINISH                                                                                                                                 |