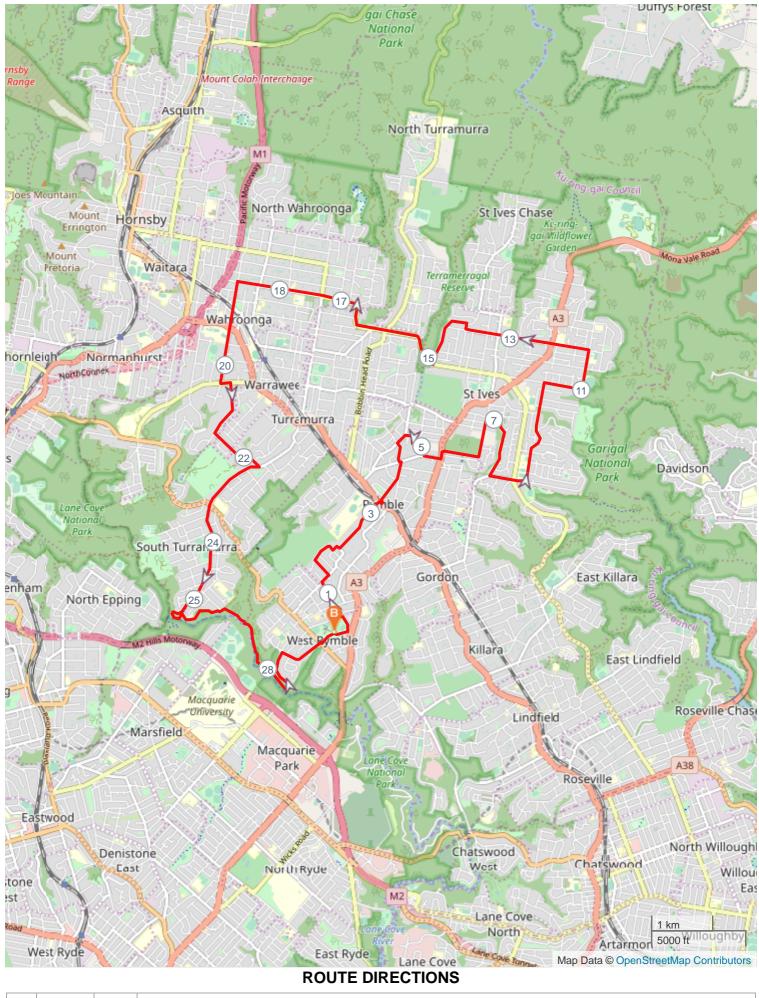

## SS Pymble Pushover 30km

| No | Km     | Turn        | Directions                                                                                                                             |
|----|--------|-------------|----------------------------------------------------------------------------------------------------------------------------------------|
| 1  | 0.262  | ÷           | Turn left onto Lofberg Road                                                                                                            |
| 2  | 0.539  | ≯           | Turn right onto Inverallan Avenue                                                                                                      |
| 3  | 1.180  | ≯           | Turn right onto Yarrara Road                                                                                                           |
| 4  | 1.345  | ÷           | Turn left onto Hesperus Street                                                                                                         |
| 5  | 1.669  | ≯           | Turn right onto Greenway Drive                                                                                                         |
| 6  | 2.092  | +           | Turn left onto Golfers Parade                                                                                                          |
| 7  | 2.241  | ÷           | Turn left onto Pymble Avenue                                                                                                           |
| 8  | 3.158  | R           | Cross Pacific Highway through Station and onto Alma Street                                                                             |
| 9  | 3.813  | +           | Turn left onto Station Street cross over Telepgraph Street continue on Station Street                                                  |
| 10 | 4.440  | 7           | Turn right onto Merrivale Road then right into Florey Avenue to the end then turn left onto Canisius Place                             |
| 11 | 5.076  | <b>&gt;</b> | Turn right onto Ganmain Road then left onto Telegraph Road cross Mona Vale Road turn right and go through Dalrymple Hay Nature Reserve |
| 12 | 6.252  | ÷           | Turn left onto Rosedale Road then right onto Shinfield Avenue                                                                          |
| 13 | 7.147  | ≯           | Turn right onto Lynbara Avenue                                                                                                         |
| 14 | 8.131  | Ľ           | Turn sharp left onto Eucalyptus Street continue straight ahead onto Hunter Avenue                                                      |
| 15 | 8.723  | ÷           | Turn left onto Yarrabung Road continue to Killeaton Street                                                                             |
| 16 | 10.420 | ≯           | Turn right onto Killeaton Street to end left onto Acron Road                                                                           |
| 17 | 11.682 | Ľ           | Turn left onto Woodbury Road becomes Mudies Road                                                                                       |
| 18 | 13.711 | ≯           | Turn right onto Carbeen Avenue then left onto Warrimoo Avenue then right onto Burns Road                                               |
| 19 | 16.687 | ÷           | Turn left onto Burns Road                                                                                                              |
| 20 | 18.663 | ÷           | Turn left onto Coonanbarra Road, left onto Fox Valley Road cross and right onto Roland Avenue                                          |
| 21 | 21.383 | ÷           | Turn left onto Rothwell Road, left onto Montrose Street then right onto Monteith Street                                                |
| 22 | 22.371 | →           | Turn right onto Kissing Point Road                                                                                                     |
| 23 | 25.204 |             | At the end of Kissing Point Road continue onto The Great North Walk                                                                    |
| 24 | 27.958 | →           | Turn right onto Gloucester Avenue Trail continue on trail until Gloucester Avenue                                                      |
| 25 | 29.212 | ≯           | Turn right onto Wallalong Crescent                                                                                                     |
| 26 | 29.935 | 7           | Cross Yanko Road and continue onto Alexander Walkway                                                                                   |
| 27 | 30.228 |             | FINISH                                                                                                                                 |