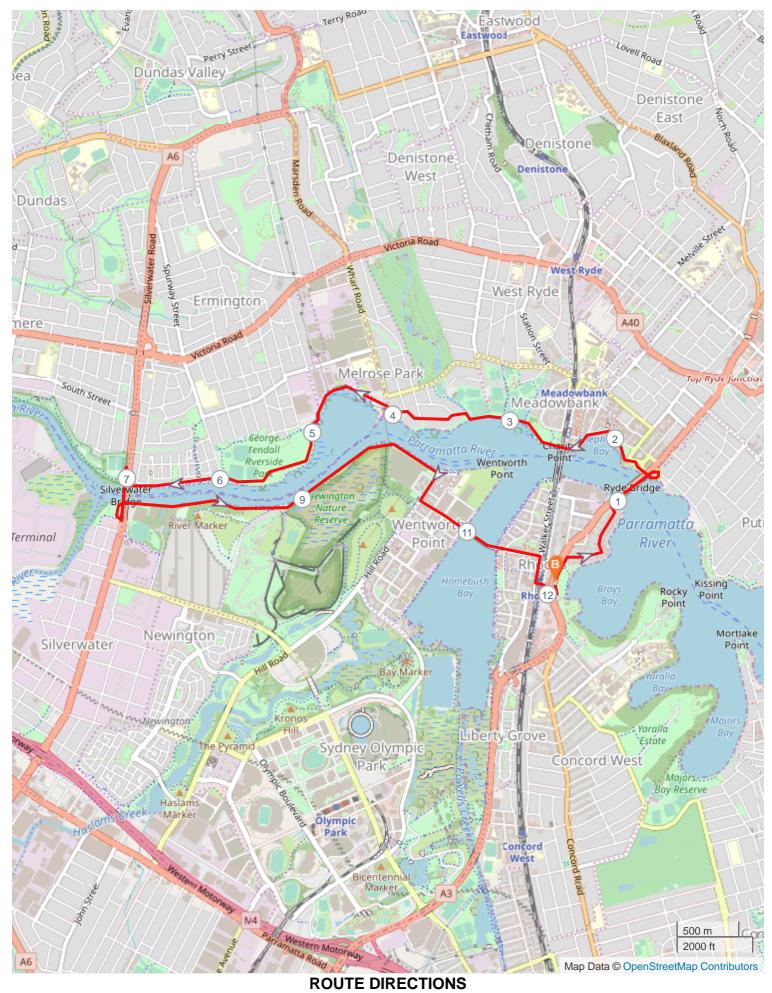

## SS Rhodes Rumble 10km

| No | Km     | Turn        | Directions                                                                                                                 |
|----|--------|-------------|----------------------------------------------------------------------------------------------------------------------------|
| 1  | 0.000  |             | Start going North with Concord Road on your left                                                                           |
| 2  | 0.232  | ≯           | Turn right onto Llewellyn Street                                                                                           |
| 3  | 0.935  | ≯           | Turn right continue over Ryde Bridge to other end and follow path under Ryde Bridge                                        |
| 4  | 1.657  | 7           | Continue onto the riverside path to Anderson Park and follow the path alongside Anderson Park and Rothesay Avenue          |
| 5  | 2.240  | ÷           | Turn left onto Bowden Street                                                                                               |
| 6  | 2.418  | ≯           | Continue onto Parramattta Valley Cycleway                                                                                  |
| 7  | 3.370  | ÷           | Cross Archer Creek and take first path between the houses the turn left onto Lancaster Avenue                              |
| 8  | 3.871  | ÷           | Turn left continue onto Parramatta Valley Cycleway                                                                         |
| 9  | 4.062  | ≯           | Turn right onto Wharf Road then turn left onto Parramatta Valley Cycleway                                                  |
| 10 | 5.039  | ÷           | Continue left onto Parramatta Valley Cycleway through George Kendall Riverside Park                                        |
| 11 | 6.728  | 7           | Cross over Silverwater Bridge to Parramatta River South Path                                                               |
| 12 | 7.567  |             | Continue onto Parramatta River South Path                                                                                  |
| 13 | 10.304 | ≯           | Turn right onto Hill Road, turn left onto Footbridge Boulevard, cross over Bennelong Bridge continue onto Gauthorpe Street |
| 14 | 11.641 | <b>&gt;</b> | Turn right onto Walker Street, cross over station continue through Churchill Tucker Reserve                                |
| 15 | 12.033 | R           | Cross Concord Road continue to finish                                                                                      |
| 16 | 12.177 |             | FINISH                                                                                                                     |