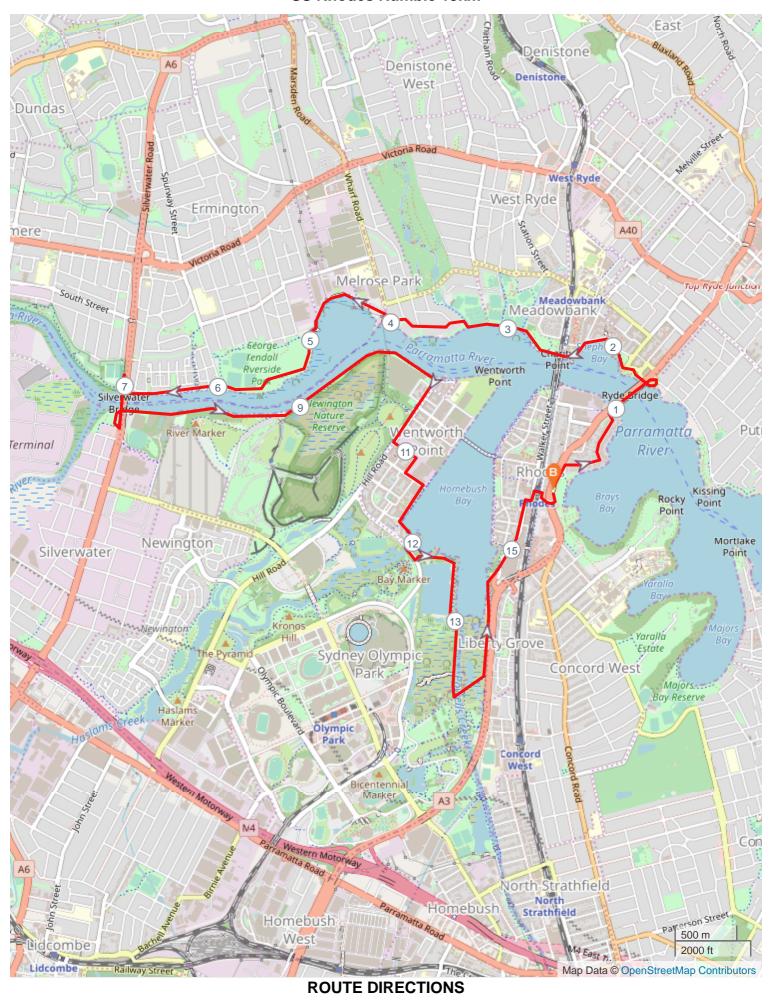

## SS Rhodes Rumble 15km

Page 1

**Turn Directions** 

No

Km

| No | Km     | Turn     | Directions                                                                                                                |
|----|--------|----------|---------------------------------------------------------------------------------------------------------------------------|
| 1  | 0.000  |          | Start going North with Concord Road on your left                                                                          |
| 2  | 0.232  | <b>→</b> | Turn right onto Llewellyn Street                                                                                          |
| 3  | 0.935  | <b>→</b> | Turn right continue over Ryde Bridge to other end and follow path under Ryde Bridge                                       |
| 4  | 1.657  | 71       | Continue onto the riverside path to Anderson Park and follow the path alongside Anderson Park and Rothesay Avenue         |
| 5  | 2.240  | <b>←</b> | Turn left onto Bowden Street                                                                                              |
| 6  | 2.418  | <b>→</b> | Continue onto Parramattta Valley Cycleway                                                                                 |
| 7  | 3.370  | +        | Cross Archer Creek and take first path between the houses the turn left onto Lancaster Avenue                             |
| 8  | 3.871  | +        | Turn left continue onto Parramatta Valley Cycleway                                                                        |
| 9  | 4.062  | <b>→</b> | Turn right onto Wharf Road then turn left onto Parramatta Valley Cycleway                                                 |
| 10 | 5.039  | +        | Continue left onto Parramatta Valley Cycleway through George Kendall Riverside Park                                       |
| 11 | 6.728  | 71       | Cross over Silverwater Bridge to Parramatta River South Path                                                              |
| 12 | 7.567  |          | Continue onto Parramatta River South Path                                                                                 |
| 13 | 10.290 | <b>→</b> | Turn right onto Hill Road Path                                                                                            |
| 14 | 10.891 | +        | Turn left onto Nuvolari Place then turn right onto Monza Boulevarde                                                       |
| 15 | 11.266 | K        | Turn left onto Baywater Drive                                                                                             |
| 16 | 11.439 | <b>→</b> | Turn right continue on path alongside Homebush Bay Waterway                                                               |
| 17 | 11.777 | +        | Turn left continue onto path                                                                                              |
| 18 | 12.069 | +        | Turn left onto Bennelong Parkway then turn left onto Powells Creek shared path                                            |
| 19 | 13.630 | K        | Turn left, at the end turn left again continue on path (runs alongside Homebush Bay Drive)                                |
| 20 | 14.802 |          | Continue onto Rider Boulevarde, turn right onto Mary Street, cross over station continue through Churchill Tucker Reserve |
| 21 | 15.721 | K        | Cross Concord Road continue to finish                                                                                     |
| 22 | 15.865 |          | FINISH                                                                                                                    |