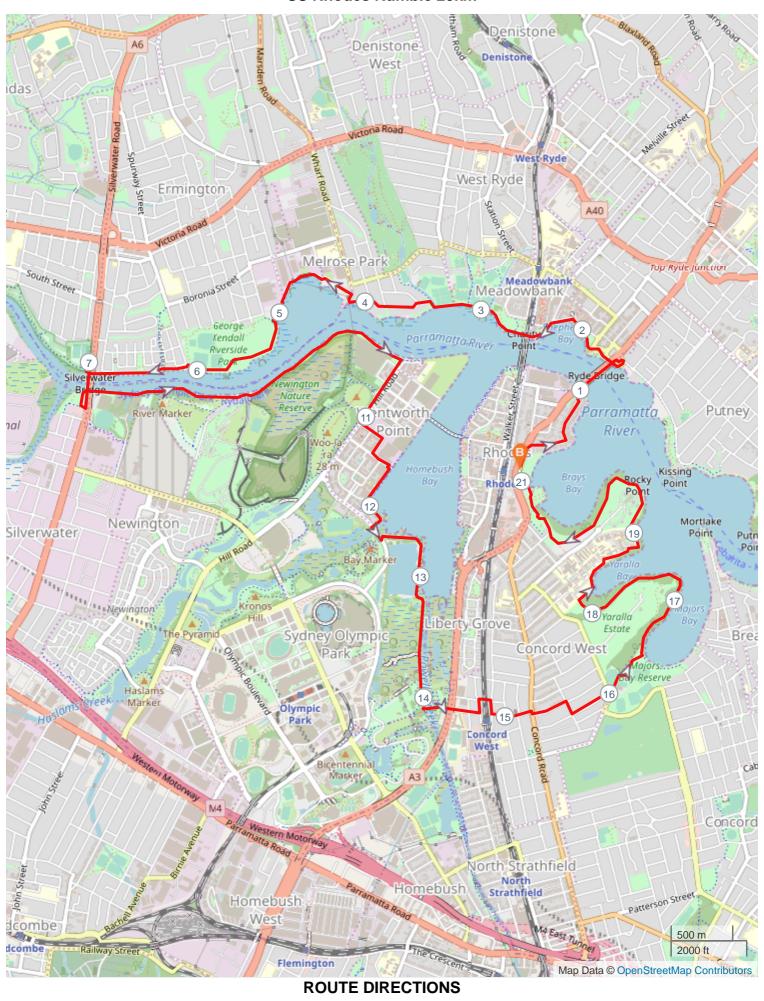

## SS Rhodes Rumble 20km

No Km Turn Directions

| No | Km     | Turn     | Directions                                                                                                        |
|----|--------|----------|-------------------------------------------------------------------------------------------------------------------|
| 1  | 0.000  |          | Start going North with Concord Road on your left                                                                  |
| 2  | 0.239  | <b>→</b> | Turn right onto Llewellyn Street                                                                                  |
| 3  | 0.950  | <b>→</b> | Turn right continue over Ryde Bridge to other end and follow path under Ryde Bridge                               |
| 4  | 1.684  | 71       | Continue onto the riverside path to Anderson Park and follow the path alongside Anderson Park and Rothesay Avenue |
| 5  | 2.276  | +        | Turn left onto Bowden Street                                                                                      |
| 6  | 2.461  | <b>→</b> | Continue onto Parramattta Valley Cycleway                                                                         |
| 7  | 3.422  | +        | Cross Archer Creek and take first path between the houses the turn left onto Lancaster Avenue                     |
| 8  | 3.930  | +        | Turn left continue onto Parramatta Valley Cycleway                                                                |
| 9  | 4.129  | <b>→</b> | Turn right onto Wharf Road then turn left onto Parramatta Valley Cycleway                                         |
| 10 | 5.140  | +        | Continue left onto Parramatta Valley Cycleway through George Kendall Riverside Park                               |
| 11 | 6.852  |          | Cross over Silverwater Bridge to Parramatta River South Path                                                      |
| 12 | 7.707  |          | Continue onto Parramatta River South Path                                                                         |
| 13 | 10.458 | <b>→</b> | Turn right onto Hill Road Path                                                                                    |
| 14 | 11.059 | +        | Turn left onto Nuvolari Place then turn right onto Monza Boulevarde                                               |
| 15 | 11.436 | K        | Turn left onto Baywater Drive                                                                                     |
| 16 | 11.611 | <b>→</b> | Turn right continue on path alongside Homebush Bay Waterway                                                       |
| 17 | 11.958 | K        | Turn left continue onto path                                                                                      |
| 18 | 12.256 | +        | Turn left onto Bennelong Parkway then turn left onto Powells Creek shared path                                    |
| 19 | 14.123 | +        | Turn left continue straight ahead onto Victoria Avenue                                                            |
| 20 | 14.592 | +        | Turn left onto King Street, turn right onto Station Avenue Tunnel, turn right onto Queen Street                   |
| 21 | 14.901 | +        | Turn left onto Victoria Avenue                                                                                    |
| 22 | 15.229 | <b>→</b> | Cross Concord Road continue onto Wilga Street                                                                     |
| 23 | 15.551 | <b>→</b> | Turn right onto Quandong Street                                                                                   |
| 24 | 15.664 | +        | Turn left onto Nirranda Street                                                                                    |
| 25 | 16.019 |          | Cross Nullawarra Road continue through Arthur Walker Reserve to path along waters edge                            |
| 26 | 16.452 | +        | Turn left onto path                                                                                               |
| 27 | 20.342 | <b>→</b> | Turn right onto Kokoda Track Memorial Walkway continue on Walkway to finish                                       |
| 28 | 21.061 |          | FINISH                                                                                                            |