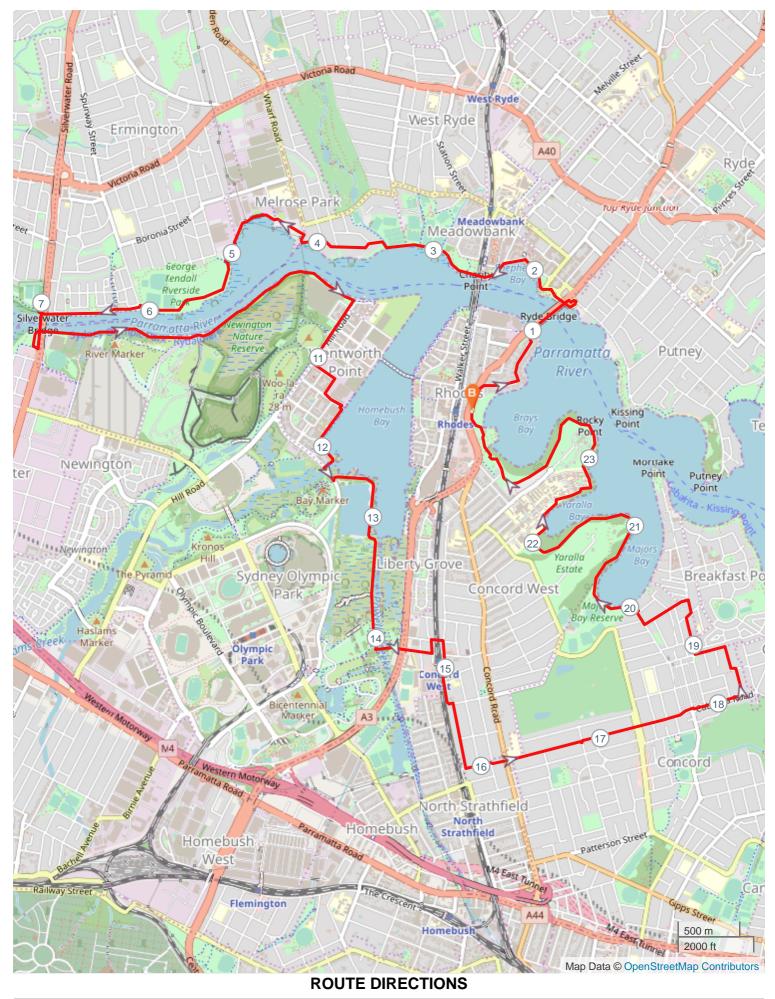

## SS Rhodes Rumble 25km

| No | Km     | Turn     | Directions                                                                                                                                                                                    |
|----|--------|----------|-----------------------------------------------------------------------------------------------------------------------------------------------------------------------------------------------|
| 1  | 0.000  |          | Start going North with Concord Road on your left                                                                                                                                              |
| 2  | 0.239  | ≯        | Turn right onto Llewellyn Street                                                                                                                                                              |
| 3  | 0.950  | ≯        | Turn right continue over Ryde Bridge to other end and follow path under Ryde Bridge                                                                                                           |
| 4  | 1.684  | Я        | Continue onto the riverside path to Anderson Park and follow the path alongside<br>Anderson Park and Rothesay Avenue                                                                          |
| 5  | 2.276  | ÷        | Turn left onto Bowden Street                                                                                                                                                                  |
| 6  | 2.461  | →        | Continue onto Parramattta Valley Cycleway                                                                                                                                                     |
| 7  | 3.422  | +        | Cross Archer Creek and take first path between the houses the turn left onto Lancaster Avenue                                                                                                 |
| 8  | 3.930  | ÷        | Turn left continue onto Parramatta Valley Cycleway                                                                                                                                            |
| 9  | 4.129  | →        | Turn right onto Wharf Road then turn left onto Parramatta Valley Cycleway                                                                                                                     |
| 10 | 5.140  | ÷        | Continue left onto Parramatta Valley Cycleway through George Kendall Riverside Park                                                                                                           |
| 11 | 6.852  |          | Cross over Silverwater Bridge to Parramatta River South Path                                                                                                                                  |
| 12 | 7.707  |          | Continue onto Parramatta River South Path                                                                                                                                                     |
| 13 | 10.458 | ≯        | Turn right onto Hill Road Path                                                                                                                                                                |
| 14 | 11.059 | ÷        | Turn left onto Nuvolari Place then turn right onto Monza Boulevarde                                                                                                                           |
| 15 | 11.436 | ĸ        | Turn left onto Baywater Drive                                                                                                                                                                 |
| 16 | 11.611 | ≯        | Turn right continue on path alongside Homebush Bay Waterway                                                                                                                                   |
| 17 | 11.958 | R        | Turn left continue onto path                                                                                                                                                                  |
| 18 | 12.256 | ÷        | Turn left onto Bennelong Parkway then turn left onto Powells Creek shared path                                                                                                                |
| 19 | 14.123 | ÷        | Turn left continue straight ahead onto Victoria Avenue                                                                                                                                        |
| 20 | 14.592 | ÷        | Turn left onto King Street, turn right onto Station Avenue Tunnel, turn right onto Queen Street                                                                                               |
| 21 | 15.348 | →        | Continue onto Queen Street                                                                                                                                                                    |
| 22 | 15.887 | ÷        | Turn left onto Gracemere Street, continue straight ahead onto Correys Avenue                                                                                                                  |
| 23 | 17.296 |          | Cross over Majors Bay Road and continue onto Smythes Street then continue straight ahead onto Cabarita Road                                                                                   |
| 24 | 18.217 | ÷        | Turn left onto Riverview Street                                                                                                                                                               |
| 25 | 18.439 | +        | Turn left onto Brays Road                                                                                                                                                                     |
| 26 | 18.901 | ≯        | Turn right onto Gale Street, turn right onto Tennyson Road, turn left onto Bertram Street, turn left onto Bayard Street                                                                       |
| 27 | 19.781 | <b>→</b> | Turn right onto Rickard Street then turn left onto path at Majors Bay Reserve continue along path go past Yaralla Estate then go past the back of Concord Hospital and Thomas Walker Hospital |
| 28 | 24.207 | →        | Turn right onto Kokoda Track Memorial Walkway continue on Walkway to finish                                                                                                                   |
| 29 | 24.926 |          | FINISH                                                                                                                                                                                        |