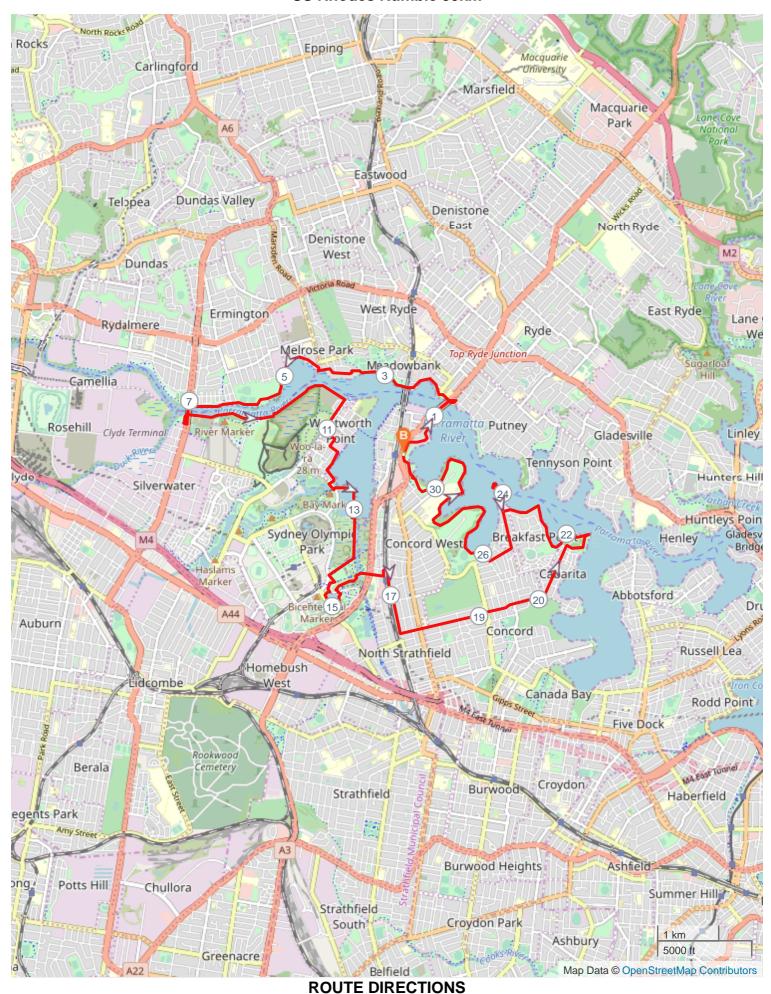

## SS Rhodes Rumble 30km

**Turn Directions** 

Km

No

| No | Km     | Turn     | Directions                                                                                                        |
|----|--------|----------|-------------------------------------------------------------------------------------------------------------------|
| 1  | 0.000  |          | Start going North with Concord Road on your left                                                                  |
| 2  | 0.239  | <b>→</b> | Turn right onto Llewellyn Street                                                                                  |
| 3  | 0.950  | <b>→</b> | Turn right continue over Ryde Bridge to other end and follow path under Ryde Bridge                               |
| 4  | 1.684  | 71       | Continue onto the riverside path to Anderson Park and follow the path alongside Anderson Park and Rothesay Avenue |
| 5  | 2.276  | <b>←</b> | Turn left onto Bowden Street                                                                                      |
| 6  | 2.461  | <b>→</b> | Continue onto Parramattta Valley Cycleway                                                                         |
| 7  | 3.422  | +        | Cross Archer Creek and take first path between the houses the turn left onto Lancaster Avenue                     |
| 8  | 3.930  | <b>←</b> | Turn left continue onto Parramatta Valley Cycleway                                                                |
| 9  | 4.129  | <b>→</b> | Turn right onto Wharf Road then turn left onto Parramatta Valley Cycleway                                         |
| 10 | 5.140  | <b>←</b> | Continue left onto Parramatta Valley Cycleway through George Kendall Riverside Park                               |
| 11 | 6.852  |          | Cross over Silverwater Bridge to Parramatta River South Path                                                      |
| 12 | 7.707  |          | Continue onto Parramatta River South Path                                                                         |
| 13 | 10.458 | <b>→</b> | Turn right onto Hill Road Path                                                                                    |
| 14 | 11.059 | <b>+</b> | Turn left onto Nuvolari Place then turn right onto Monza Boulevarde                                               |
| 15 | 11.436 | Ľ        | Turn left onto Baywater Drive                                                                                     |
| 16 | 11.611 | <b>→</b> | Turn right continue on path alongside Homebush Bay Waterway                                                       |
| 17 | 11.958 | K        | Turn left continue onto path                                                                                      |
| 18 | 12.256 | <b>←</b> | Turn left onto Bennelong Parkway then turn left onto Powells Creek shared path                                    |
| 19 | 13.851 | <b>→</b> | Turn right onto path                                                                                              |
| 20 | 14.329 | <b>←</b> | Turn left onto Bicentennial Drive then turn right onto path                                                       |
| 21 | 14.720 | 7        | Turn right onto path with Lake Belvedere on your left                                                             |
| 22 | 15.415 | <b>→</b> | Cross Bicentennial Drive continue onto Powells Creek shared path, stay left                                       |
| 23 | 15.937 | <b>→</b> | Turn right cross over Powells Creek and continue onto Victoria Street                                             |
| 24 | 16.406 | +        | Turn left onto King Street, turn right onto Station Avenue Tunnel, turn right onto Queen Street                   |
| 25 | 17.162 | <b>→</b> | Continue onto Queen Street                                                                                        |
| 26 | 17.700 | <b>←</b> | Turn left onto Gracemere Street, continue straight ahead onto Correys Avenue                                      |
| 27 | 19.110 |          | Cross over Majors Bay Road and continue onto Smythes Street then continue straight ahead onto Cabarita Road       |
| 28 | 20.128 | K        | Turn left onto Cabarita Road                                                                                      |
| 29 | 21.019 | <b>→</b> | Turn right onto path continue around the edge of Cabarita Park, continue on path along the waters edge            |
| 30 | 23.670 | <b>→</b> | Turn right onto Hilly Street continue to Mortlake Point around park continue onto Hilly Street                    |
| 31 | 25.252 | <b>↑</b> | Continue straight ahead onto Bertram Street, turn right onto Bayard Street then becomes Braddon Street            |

| No | Km     | Turn     | Directions                                                                                                                                                                                    |
|----|--------|----------|-----------------------------------------------------------------------------------------------------------------------------------------------------------------------------------------------|
| 32 | 25.779 | <b>→</b> | Turn right onto Rickard Street then turn left onto path at Majors Bay Reserve continue along path go past Yaralla Estate then go past the back of Concord Hospital and Thomas Walker Hospital |
| 33 | 30.205 | <b>→</b> | Turn right onto Kokoda Track Memorial Walkway continue on Walkway to finish                                                                                                                   |
| 34 | 30.924 |          | FINISH                                                                                                                                                                                        |