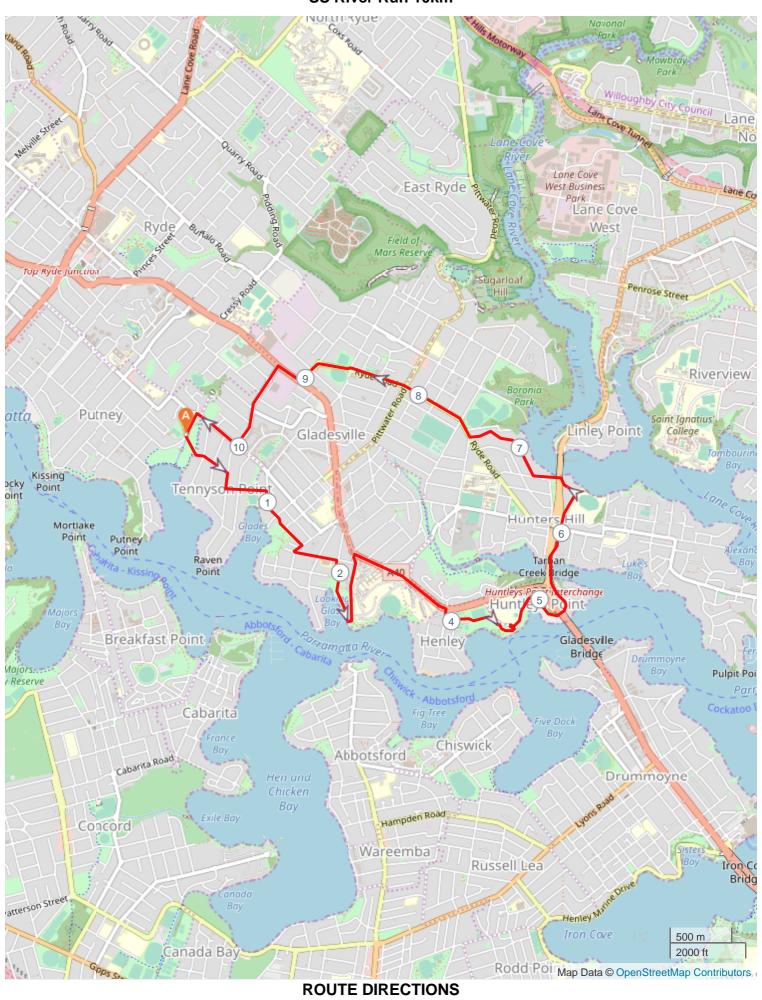

## SS River Run 10km

Km Turn Directions

No

| No | Km     | Turn     | Directions                                                                                                                        |
|----|--------|----------|-----------------------------------------------------------------------------------------------------------------------------------|
| 1  | 0.000  |          | Cross Morrison Park onto Teemer Street then right onto Tennyson Road                                                              |
| 2  | 0.592  | +        | Turn left onto Brett Street cross Bill Mitchell Park turn right onto Western Crescent becomes Glades Avenue then onto York Street |
| 3  | 1.472  | <b>→</b> | Turn right onto Meriton Street then left onto Ashburn Place                                                                       |
| 4  | 1.897  | <b>→</b> | Turn right onto Pearson Street through Looking Glass Bay Park                                                                     |
| 5  | 2.466  | +        | Turn left onto Punt Road                                                                                                          |
| 6  | 3.009  | <b>→</b> | Turn right onto Victoria Road                                                                                                     |
| 7  | 3.868  | <b>→</b> | Turn right onto Crown Street then turn left through Gladesville Reserve                                                           |
| 8  | 4.645  | <b>←</b> | Go straight ahead and onto Huntleys Point Road and go over Tarban Creek Bridge                                                    |
| 9  | 5.787  |          | Veer right at the end of Tarban Creek Bridge and onto Durham Street cross Church Street and continue onto Reiby Road              |
| 10 | 6.439  | 7        | Go under the bridge onto Martin Street then right onto Bonnefin Road                                                              |
| 11 | 7.434  | <b>→</b> | Turn right onto Ryde Road                                                                                                         |
| 12 | 8.830  | K        | Turn left onto Monash Road                                                                                                        |
| 13 | 9.047  | <b>→</b> | Turn right onto Victoria Road                                                                                                     |
| 14 | 9.261  | +        | Turn left onto Tennyson Road                                                                                                      |
| 15 | 9.993  | <b>↑</b> | Turn right onto Tennyson Road                                                                                                     |
| 16 | 10.427 | +        | Turn left onto Frances Road                                                                                                       |
| 17 | 10.623 |          | FINISH                                                                                                                            |