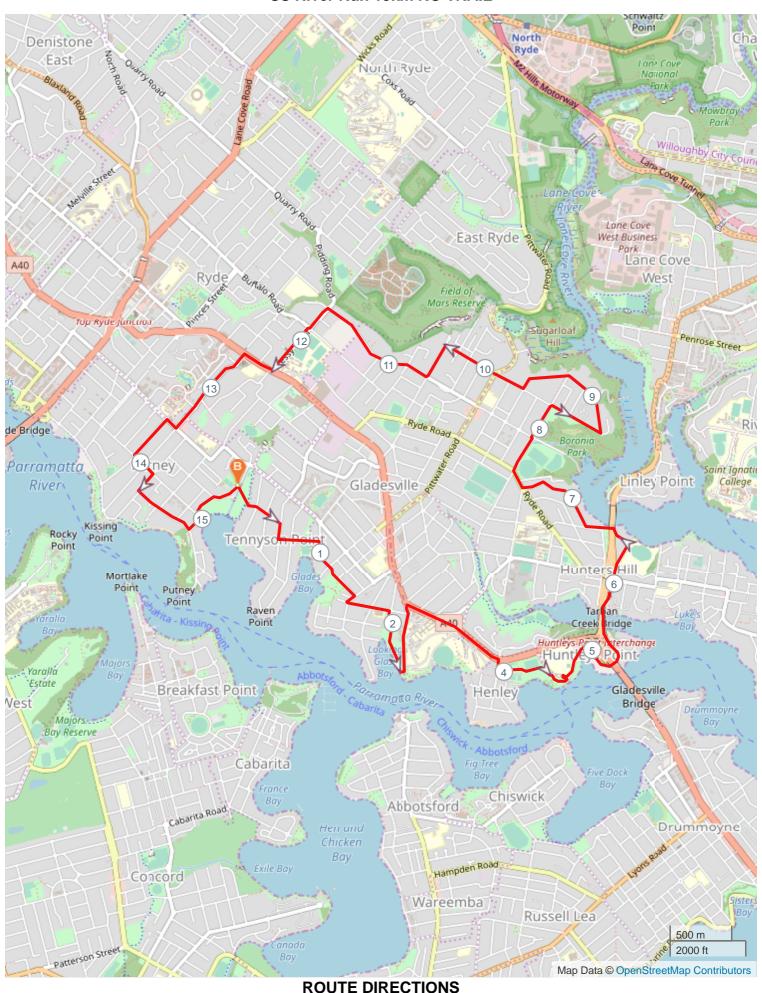

## SS River Run 15km NO TRAIL

**Turn Directions** 

No

Km

| No | Km     | Turn     | Directions                                                                                                                        |
|----|--------|----------|-----------------------------------------------------------------------------------------------------------------------------------|
| 1  | 0.000  |          | Cross Morrison Park onto Teemer Street then right onto Tennyson Road                                                              |
| 2  | 0.592  | +        | Turn left onto Brett Street cross Bill Mitchell Park turn right onto Western Crescent becomes Glades Avenue then onto York Street |
| 3  | 1.472  | <b>→</b> | Turn right onto Meriton Street then left onto Ashburn Place                                                                       |
| 4  | 1.897  | <b>→</b> | Turn right onto Pearson Street through Looking Glass Bay Park                                                                     |
| 5  | 2.466  | <b>←</b> | Turn left onto Punt Road                                                                                                          |
| 6  | 3.009  | <b>→</b> | Turn right onto Victoria Road                                                                                                     |
| 7  | 3.868  | <b>→</b> | Turn right onto Crown Street then turn left through Gladesville Reserve                                                           |
| 8  | 4.645  | +        | Go straight ahead and onto Huntleys Point Road and go over Tarban Creek Bridge                                                    |
| 9  | 5.787  |          | Veer right at the end of Tarban Creek Bridge and onto Durham Street cross Church Street and continue onto Reiby Road              |
| 10 | 6.439  | 7        | Go under the bridge onto Martin Street then right onto Bonnefin Road                                                              |
| 11 | 7.434  | <b>→</b> | Turn right onto Ryde Road then right onto Park Road                                                                               |
| 12 | 8.196  | <b>→</b> | Turn right onto High Street continue onto path                                                                                    |
| 13 | 8.664  | K        | Turn left onto Barons Crescent continue to end                                                                                    |
| 14 | 9.635  | <b>→</b> | Turn right onto High Street, cross over Pittwater Road continue onto High Street                                                  |
| 15 | 10.350 | K        | Turn left onto Westminster Road                                                                                                   |
| 16 | 10.636 | <b>→</b> | Turn right onto Thompson Street cross over Monash Road continue onto Higginbotham Road                                            |
| 17 | 11.657 | +        | Turn left onto Cressy Road                                                                                                        |
| 18 | 12.342 | <b>→</b> | Turn right onto Victoria Road                                                                                                     |
| 19 | 12.599 | +        | Turn left onto Charles Street                                                                                                     |
| 20 | 13.438 | <b>→</b> | Turn right onto Morrison Road then left onto Douglas Street                                                                       |
| 21 | 13.931 | +        | Turn left onto Phillip Road                                                                                                       |
| 22 | 14.160 | <b>→</b> | Turn right onto Delange Road                                                                                                      |
| 23 | 14.347 | +        | Turn left onto Pellisier Road                                                                                                     |
| 24 | 14.866 | +        | Turn left onto Jetty Road                                                                                                         |
| 25 | 15.248 | <b>→</b> | Turn right onto Frances Road                                                                                                      |
| 26 | 15.471 |          | FINISH                                                                                                                            |