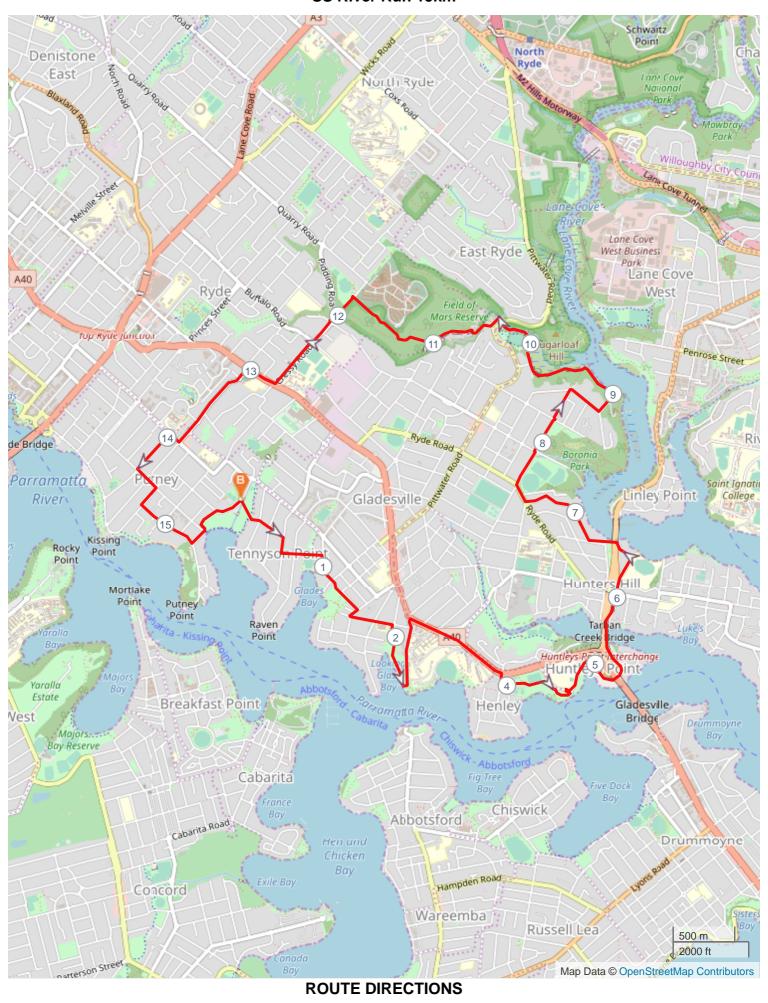

## SS River Run 15km

Page 1

Km

No

**Turn Directions** 

| No | Km     | Turn     | Directions                                                                                                                        |
|----|--------|----------|-----------------------------------------------------------------------------------------------------------------------------------|
| 1  | 0.000  |          | Cross Morrison Park onto Teemer Street then right onto Tennyson Road                                                              |
| 2  | 0.592  | +        | Turn left onto Brett Street cross Bill Mitchell Park turn right onto Western Crescent becomes Glades Avenue then onto York Street |
| 3  | 1.472  | <b>→</b> | Turn right onto Meriton Street then left onto Ashburn Place                                                                       |
| 4  | 1.897  | <b>→</b> | Turn right onto Pearson Street through Looking Glass Bay Park                                                                     |
| 5  | 2.466  | +        | Turn left onto Punt Road                                                                                                          |
| 6  | 3.009  | <b>→</b> | Turn right onto Victoria Road                                                                                                     |
| 7  | 3.868  | <b>→</b> | Turn right onto Crown Street then turn left through Gladesville Reserve                                                           |
| 8  | 4.645  | +        | Go straight ahead and onto Huntleys Point Road and go over Tarban Creek Bridge                                                    |
| 9  | 5.787  |          | Veer right at the end of Tarban Creek Bridge and onto Durham Street cross Church Street and continue onto Reiby Road              |
| 10 | 6.439  | 7        | Go under the bridge onto Martin Street then right onto Bonnefin Road                                                              |
| 11 | 7.434  | <b>→</b> | Turn right onto Ryde Road then right onto Park Road                                                                               |
| 12 | 8.484  | <b>→</b> | Turn right onto Barons Crescent                                                                                                   |
| 13 | 8.781  | K        | Turn sharp left onto Thorn Street continue onto The Great North Walk                                                              |
| 14 | 9.751  | 7        | Turn right onto Pains Road continue on trail to Pittwater Road                                                                    |
| 15 | 10.309 |          | Cross Pittwater Road to Field of Mars Reserve then onto Kunzea Track/Doyle Track                                                  |
| 16 | 11.610 |          | At the end of the trail continue onto Wellington Road, then turn right onto Cressy Road                                           |
| 17 | 11.803 | K        | Turn left onto Cressy Road                                                                                                        |
| 18 | 12.761 | <b>→</b> | Turn right onto Victoria Road                                                                                                     |
| 19 | 13.018 | +        | Turn left onto Charles Street                                                                                                     |
| 20 | 13.857 | <b>→</b> | Turn right onto Morrison Road then left onto Douglas Street                                                                       |
| 21 | 14.350 | +        | Turn left onto Phillip Road                                                                                                       |
| 22 | 14.580 | <b>→</b> | Turn right onto Delange Road                                                                                                      |
| 23 | 14.766 | +        | Turn left onto Pellisier Road                                                                                                     |
| 24 | 15.286 | +        | Turn left onto Jetty Road                                                                                                         |
| 25 | 15.668 | <b>→</b> | Turn right onto Frances Road                                                                                                      |
| 26 | 15.891 |          | FINISH                                                                                                                            |