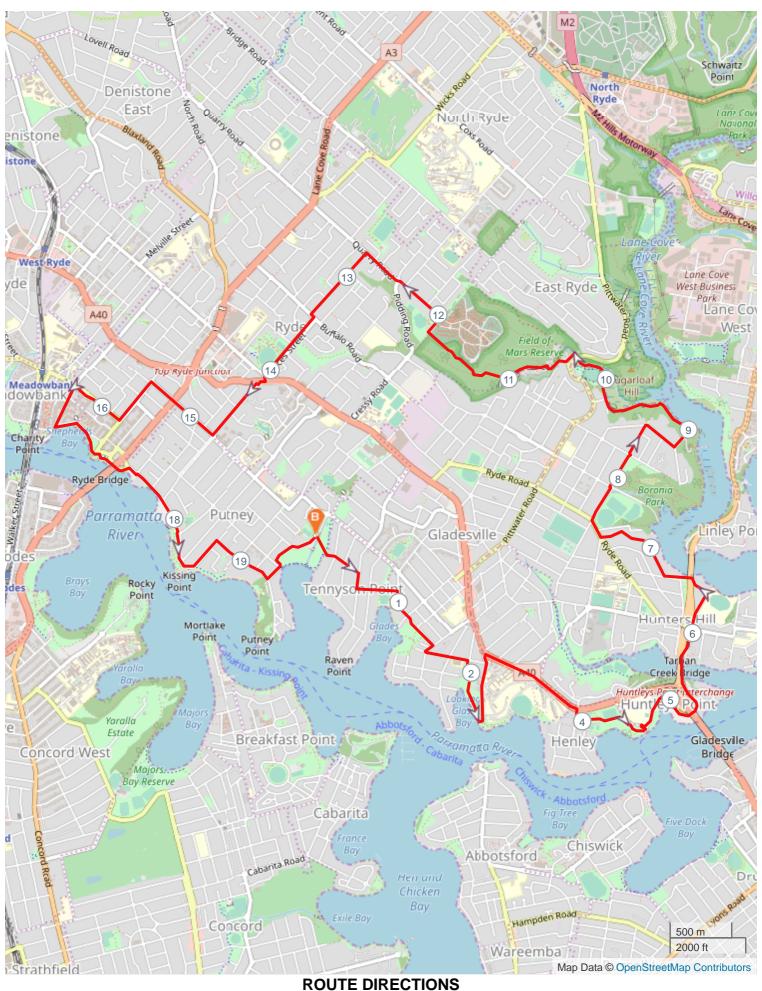

## SS River Run 20km

**Turn Directions** 

No

Km

| No | Km     | Turn     | Directions                                                                                                                        |
|----|--------|----------|-----------------------------------------------------------------------------------------------------------------------------------|
| 1  | 0.000  |          | Cross Morrison Park onto Teemer Street then right onto Tennyson Road                                                              |
| 2  | 0.592  | +        | Turn left onto Brett Street cross Bill Mitchell Park turn right onto Western Crescent becomes Glades Avenue then onto York Street |
| 3  | 1.472  | <b>→</b> | Turn right onto Meriton Street then left onto Ashburn Place                                                                       |
| 4  | 1.897  | <b>→</b> | Turn right onto Pearson Street through Looking Glass Bay Park                                                                     |
| 5  | 2.466  | <b>←</b> | Turn left onto Punt Road                                                                                                          |
| 6  | 3.009  | <b>→</b> | Turn right onto Victoria Road                                                                                                     |
| 7  | 3.868  | <b>→</b> | Turn right onto Crown Street then turn left through Gladesville Reserve                                                           |
| 8  | 4.645  | <b>←</b> | Go straight ahead and onto Huntleys Point Road and go over Tarban Creek Bridge                                                    |
| 9  | 5.787  |          | Veer right at the end of Tarban Creek Bridge and onto Durham Street cross Church Street and continue onto Reiby Road              |
| 10 | 6.439  | 7        | Go under the bridge onto Martin Street then right onto Bonnefin Road                                                              |
| 11 | 7.434  | <b>→</b> | Turn right onto Ryde Road then right onto Park Road                                                                               |
| 12 | 8.484  | <b>→</b> | Turn right onto Barons Crescent                                                                                                   |
| 13 | 8.781  | K        | Turn sharp left onto Thorn Street continue onto The Great North Walk                                                              |
| 14 | 9.751  | 7        | Turn right onto Pains Road continue on trail to Pittwater Road                                                                    |
| 15 | 10.309 |          | Cross Pittwater Road to Field of Mars Reserve then onto Kunzea Track/Doyle Track                                                  |
| 16 | 11.610 |          | At the end of the trail continue onto Wellington Road, then turn right onto Cressy Road                                           |
| 17 | 11.961 | <b>←</b> | Turn left onto Quarry Road continue to North Road                                                                                 |
| 18 | 12.755 | <b>←</b> | Turn left onto Gardener Avenue                                                                                                    |
| 19 | 13.417 | <b>←</b> | Turn left onto Buffalo Road then right onto Princes Street                                                                        |
| 20 | 14.096 | <b>→</b> | Cross Victoria Road, continue onto Princes Street                                                                                 |
| 21 | 14.752 | <b>→</b> | Turn right onto Morrison Road                                                                                                     |
| 22 | 15.409 | <b>←</b> | Turn left onto Belmore Street                                                                                                     |
| 23 | 15.804 | <b>→</b> | Turn right onto Constitution Road                                                                                                 |
| 24 | 16.272 | K        | Turn left onto Bowden Street                                                                                                      |
| 25 | 16.637 | <b>→</b> | Turn right onto Parramatta Valley Cycleway                                                                                        |
| 26 | 17.453 | 7        | Turn right onto Waterview Street                                                                                                  |
| 27 | 18.447 |          | Turn left onto Delange Road                                                                                                       |
| 28 | 18.764 | <b>→</b> | Turn right onto Pellisier Road                                                                                                    |
| 29 | 19.283 | +        | Turn left onto Jetty Road                                                                                                         |
| 30 | 19.665 | <b>→</b> | Turn right onto Frances Road                                                                                                      |
| 31 | 19.873 |          | FINISH                                                                                                                            |