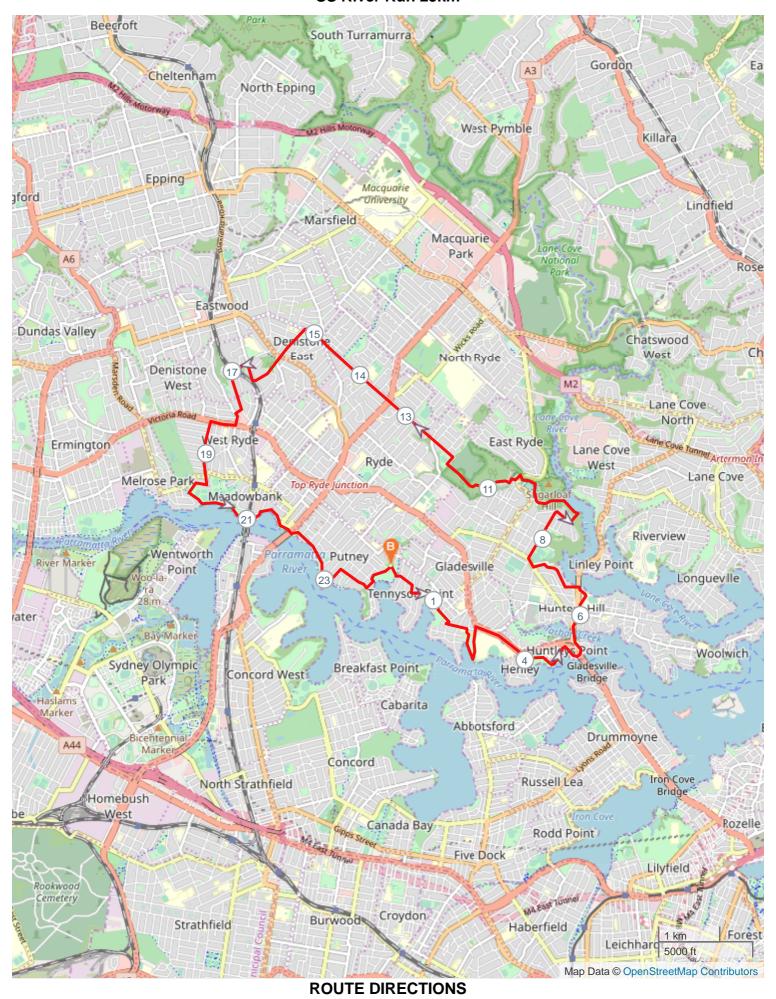

## SS River Run 25km

**Turn Directions** 

No

Km

| No | Km     | Turn     | Directions                                                                                                                        |
|----|--------|----------|-----------------------------------------------------------------------------------------------------------------------------------|
| 1  | 0.000  |          | Cross Morrison Park onto Teemer Street then right onto Tennyson Road                                                              |
| 2  | 0.592  | +        | Turn left onto Brett Street cross Bill Mitchell Park turn right onto Western Crescent becomes Glades Avenue then onto York Street |
| 3  | 1.472  | <b>→</b> | Turn right onto Meriton Street then left onto Ashburn Place                                                                       |
| 4  | 1.897  | <b>→</b> | Turn right onto Pearson Street through Looking Glass Bay Park                                                                     |
| 5  | 2.466  | +        | Turn left onto Punt Road                                                                                                          |
| 6  | 3.009  | <b>→</b> | Turn right onto Victoria Road                                                                                                     |
| 7  | 3.868  | <b>→</b> | Turn right onto Crown Street then turn left through Gladesville Reserve                                                           |
| 8  | 4.645  | +        | Go straight ahead and onto Huntleys Point Road and go over Tarban Creek Bridge                                                    |
| 9  | 5.787  |          | Veer right at the end of Tarban Creek Bridge and onto Durham Street cross Church Street and continue onto Reiby Road              |
| 10 | 6.439  | 7        | Go under the bridge onto Martin Street then right onto Bonnefin Road                                                              |
| 11 | 7.434  | <b>→</b> | Turn right onto Ryde Road then right onto Park Road                                                                               |
| 12 | 8.484  | <b>→</b> | Turn right onto Barons Crescent                                                                                                   |
| 13 | 8.781  | K        | Turn sharp left onto Thorn Street continue onto The Great North Walk                                                              |
| 14 | 9.751  | 7        | Turn right onto Pains Road continue on trail to Pittwater Road                                                                    |
| 15 | 10.309 |          | Cross Pittwater Road to Field of Mars Reserve then onto Kunzea Track/Doyle Track                                                  |
| 16 | 11.610 |          | At the end of the trail continue onto Wellington Road, then turn right onto Cressy Road                                           |
| 17 | 11.961 | +        | Turn left onto Quarry Road continue to North Road                                                                                 |
| 18 | 14.744 | 7        | Continue onto Lovell Road                                                                                                         |
| 19 | 15.147 | +        | Turn left onto Kings Road                                                                                                         |
| 20 | 16.339 | <b>→</b> | Turn right onto Ryedale Road                                                                                                      |
| 21 | 16.644 | +        | Turn left at roundabout through Symon's Reserve                                                                                   |
| 22 | 16.892 | +        | Turn left onto Gordon Crescent                                                                                                    |
| 23 | 16.939 | <b>→</b> | Turn right onto West Parade                                                                                                       |
| 24 | 17.056 | <b>←</b> | Turn left onto Anthony Road                                                                                                       |
| 25 | 17.742 | <b>→</b> | Turn right onto Betts Street then left onto Chatham Road                                                                          |
| 26 | 18.067 | <b>→</b> | Turn right onto Victoria Road                                                                                                     |
| 27 | 18.485 | +        | Turn left onto Adelaide Street                                                                                                    |
| 28 | 19.548 | +        | Turn left onto James Street continue to the end continue onto Parramatta Valley Cycleway                                          |
| 29 | 20.889 |          | Keep right onto Parramatta Valley Cycleway                                                                                        |
| 30 | 21.299 | <b>→</b> | Turn right onto Parramatta Valley Cycleway                                                                                        |
| 31 | 22.115 | 7        | Turn right onto Waterview Street                                                                                                  |
| 32 | 23.109 |          | Turn left onto Delange Road                                                                                                       |
| 33 | 23.426 | <b>→</b> | Turn right onto Pellisier Road                                                                                                    |
| 34 | 23.946 | +        | Turn left onto Jetty Road                                                                                                         |

| No | Km     | Turn     | Directions                   |
|----|--------|----------|------------------------------|
| 35 | 24.327 | <b>→</b> | Turn right onto Frances Road |
| 36 | 24.535 |          | FINISH                       |