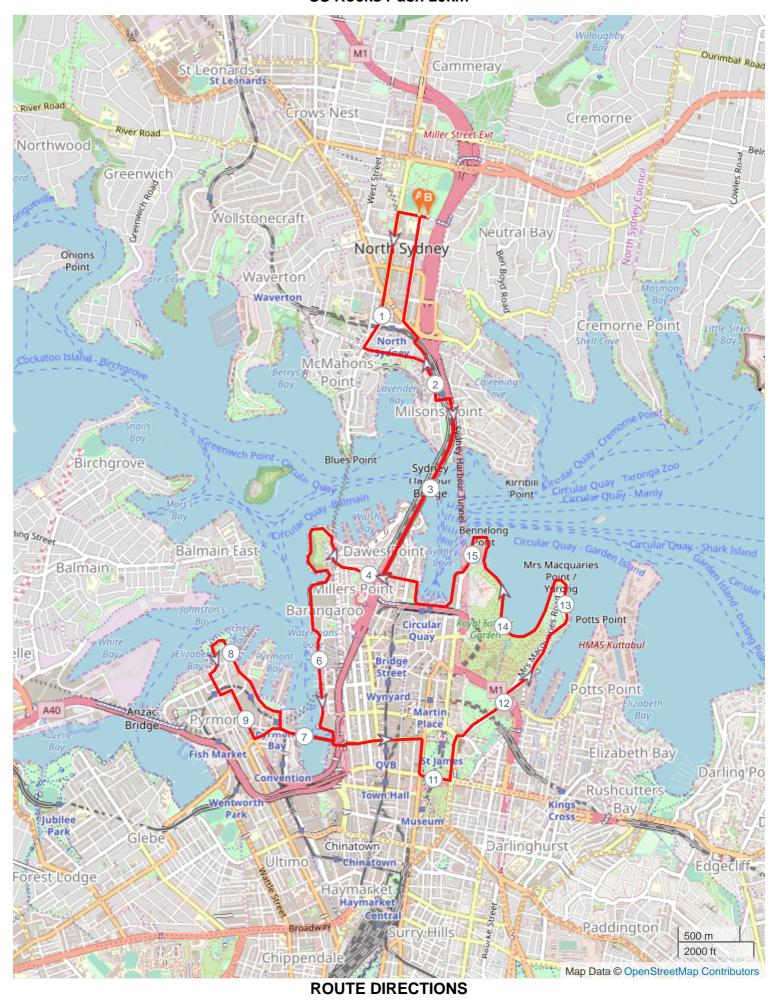

## SS Rocks Push 20km

Page 1

**Directions** 

Turn

No

Km

| No | Km     | Turn        | Directions                                      |
|----|--------|-------------|-------------------------------------------------|
| 1  | 0.000  |             | Start on                                        |
| 2  | 0.172  | <b>←</b>    | Turn left onto Miller Street                    |
| 3  | 1.076  |             | Continue onto Blues Point Road                  |
| 4  | 1.312  | <b>→</b>    | Turn right onto Lavender Street                 |
| 5  | 1.833  | <b>→</b>    | Turn right onto Alfred Street South             |
| 6  | 2.145  | +           | Turn left onto Burton Street                    |
| 7  | 2.254  | <b>→</b>    | Turn right onto Harbour Bridge to other end     |
| 8  | 3.951  | <b>→</b>    | Turn right onto Watson Road                     |
| 9  | 4.107  | <b>+</b>    | Turn left onto Argyle Street                    |
| 10 | 4.303  | <b>→</b>    | Continue on Dalgety Road                        |
| 11 | 4.484  | K           | Continue onto Wulugul Walk                      |
| 12 | 6.769  | <b>→</b>    | Turn right onto Pyrmont Bridge                  |
| 13 | 7.198  | 7           | Turn right onto Murray Street                   |
| 14 | 7.343  | K           | Turn left onto Pirrama Road                     |
| 15 | 8.461  | <b>←</b>    | Turn left onto Harris Street                    |
| 16 | 8.648  | <b>+</b>    | Turn left onto John Street                      |
| 17 | 8.746  | <b>→</b>    | Turn right onto Point Street                    |
| 18 | 9.183  | Ľ           | Turn sharp left onto Pyrmont Bridge Road        |
| 19 | 9.184  | Ľ           | Turn sharp left onto Pyrmont Bridge Road        |
| 20 | 9.428  | A           | Turn sharp right onto Pyrmont Bridge            |
| 21 | 9.976  |             | Continue onto Market Street                     |
| 22 | 10.608 | <b>→</b>    | Turn right onto Elizabeth Street                |
| 23 | 10.894 | <b>→</b>    | Turn left onto Park Street                      |
| 24 | 11.146 | <b>→</b>    | Turn left onto College Street                   |
| 25 | 11.508 | <b>&gt;</b> | Turn right onto Prince Albert Road              |
| 26 | 11.555 | +           | Turn left onto Art Gallery Road                 |
| 27 | 12.119 | <b>→</b>    | Turn right onto Mrs Macquaries Road             |
| 28 | 12.845 |             | Keep right onto Mrs Macquaries Road             |
| 29 | 13.824 |             | Stay on path with Farm Cove to your right       |
| 30 | 14.497 | 7           | Keep right, go around Bennelong Point           |
| 31 | 15.508 | 7           | Turn right onto Circular Quay                   |
| 32 | 15.923 | +           | Turn left onto Argyle Street                    |
| 33 | 16.160 | <b>→</b>    | Turn right onto Grosvenor Walk                  |
| 34 | 16.201 | +           | Turn left onto Cumberland Street                |
| 35 | 16.236 | <b>→</b>    | Turn right onto Harbour Bridge to the other end |
| 36 | 17.825 | +           | Turn left onto Burton Street                    |

| No | Km     | Turn     | Directions                          |
|----|--------|----------|-------------------------------------|
| 37 | 17.934 | <b>→</b> | Turn right onto Alfred Street South |
| 38 | 18.278 | <b>←</b> | Turn left onto Middlemiss Street    |
| 39 | 18.460 | <b>→</b> | Turn right onto Arthur Street       |
| 40 | 18.506 | <b>←</b> | Turn left onto Pacific Highway      |
| 41 | 18.691 | 7        | Keep right onto Walker Street       |
| 42 | 19.543 | <b>→</b> | Turn right onto Ridge Street        |
| 43 | 19.603 |          | FINISH                              |