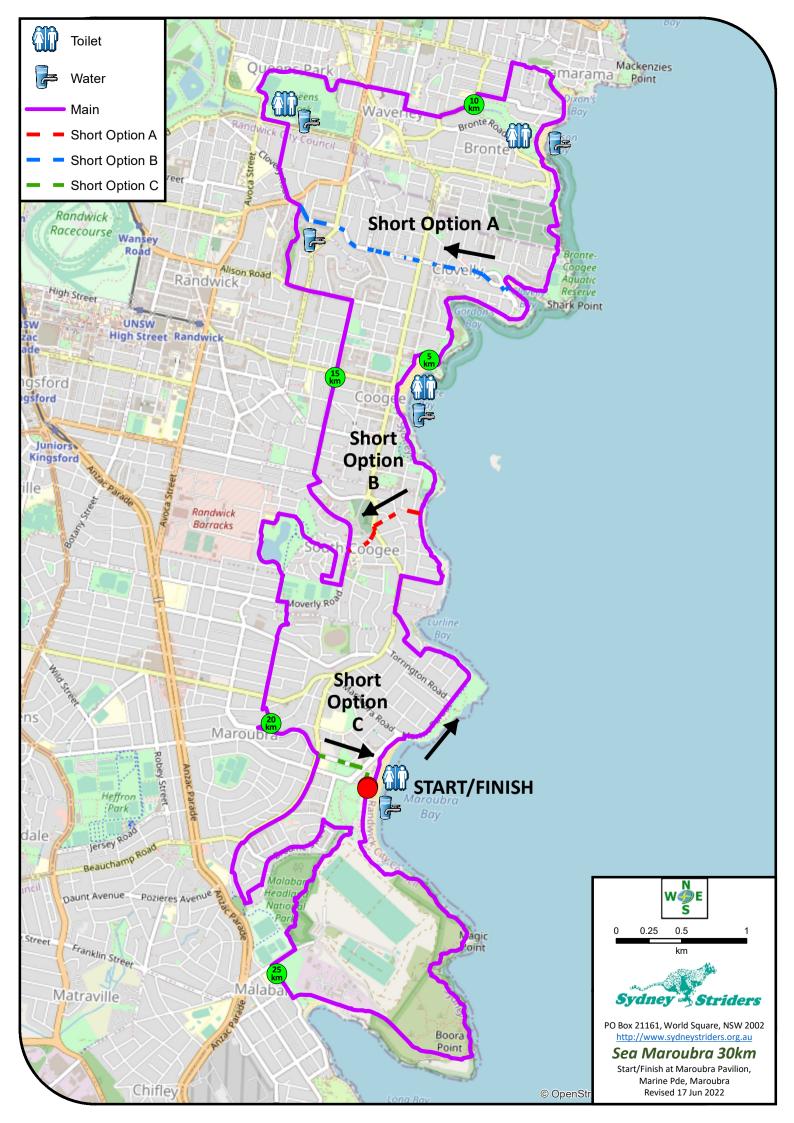

## **Sea Maroubra (Clovelly Canter Reversed)**

Ave R Broadarrow Reserve,

| https://     | ww     | w.mappedometer.com/?maproute=910857  Description                                               |
|--------------|--------|------------------------------------------------------------------------------------------------|
| 0.00         |        | START: Maroubra Pavilion - M&I at start location                                               |
| 0.00         | L      | Coastal path through Jack Varney Res. & Marine Pde                                             |
| 1.6          | L      | Up steps into Lurline St, ® into Mermaid Ave                                                   |
| 2.1          | R      | Malabar Rd                                                                                     |
| 2.4          | R      | Cuzco St (sign hidden in tree) onto coastal path                                               |
| 3.3          | L      | Short Option 15 – Up Coogee Steps L Denning St R Evelyn St into Moverly Rd                     |
| 3.7          | R      | Grant Res. & follow coastal path M&□ @Coogee                                                   |
|              |        | Short Option 24 - @Clovelly up Clovelly Rd to Bligh Pl                                         |
|              |        | ™&□ @Bronte Pk                                                                                 |
| 8.8          | L      | Tamarama Pk & up steps, ahead to Birrell St then 🗉 Alfred St                                   |
| 9.4          | R      | Hewlett St, 🛘 Murray St, 🖺 Gibson St, 🖺 Henrietta St                                           |
| 10.3         | L      | Victoria St, cross Bronte Rd into Queens Park Rd                                               |
| 11.3         | L      | Into Queens Park on shared path - M&□ near café on Darley Rd                                   |
| 12.1         | R      | Market St, □ Clovelly Rd - ₪ @servo opposite Bunnings                                          |
| 12.7         | R      | Bligh Pl, onto path through Fred Hollows Res.                                                  |
| 13.0         | L      | Alison Rd                                                                                      |
| 14.0         | R      | ,                                                                                              |
| 15.3         | R      | Bundock St, 🗓 Elphinstone Rd                                                                   |
| 16.1         | R      | Moverly Rd, R Asturias Ave, R Fairsky St, to #59 Fairsky St                                    |
| 16.9         | R      | Path & steps to Randwick Pk. Follow path to Dooligah Ave                                       |
| 17.2         | L      | Dooligah Ave,  onto path through permaculture gardens & around lake                            |
| 18.0         | R      | Path to Henning Ave tennis courts, ® Henning Ave, © Moverly Rd                                 |
| 18.3         | R      | Path through Quarry Res. NOTE: R at path junction before playground                            |
| 18.7         | -      | Cross Storey St into Flower St                                                                 |
| 19.0         | L      | Haig St, R Flower Ln, R French St                                                              |
| 19.4<br>19.9 | L<br>R | Mons Ave short Option – R Broadarrow Res then Up Broome Street Malabar Rd                      |
| 21.3         | R      | Path to Manwaring Ave,   Broome St                                                             |
| 22.3         | R      | Into park at last house & $\mathbb{R}$ on path before road                                     |
| 23.6         | L      | Path junction, ® Franklin St, © Dacre St                                                       |
| 24.3         | L      | Fishermans Pde. At end onto Malabar Headland path                                              |
|              | _      | Keep heads down through rifle range danger area                                                |
|              |        | Pass in front, or behind, South Maroubra SLSC                                                  |
| 29.0         | -      | FINISH: Maroubra Pavilion                                                                      |
| Short        | Α      | <b>24K</b> @6.0k □ Clovelly Rd, □ Bligh Pl – rejoin course                                     |
| Short        | В      | <b>15K</b> @3.3k - □ Coogee Stairs □ Denning St, ℝ Evelyn St, then 2 <sup>nd</sup> cut at Mons |