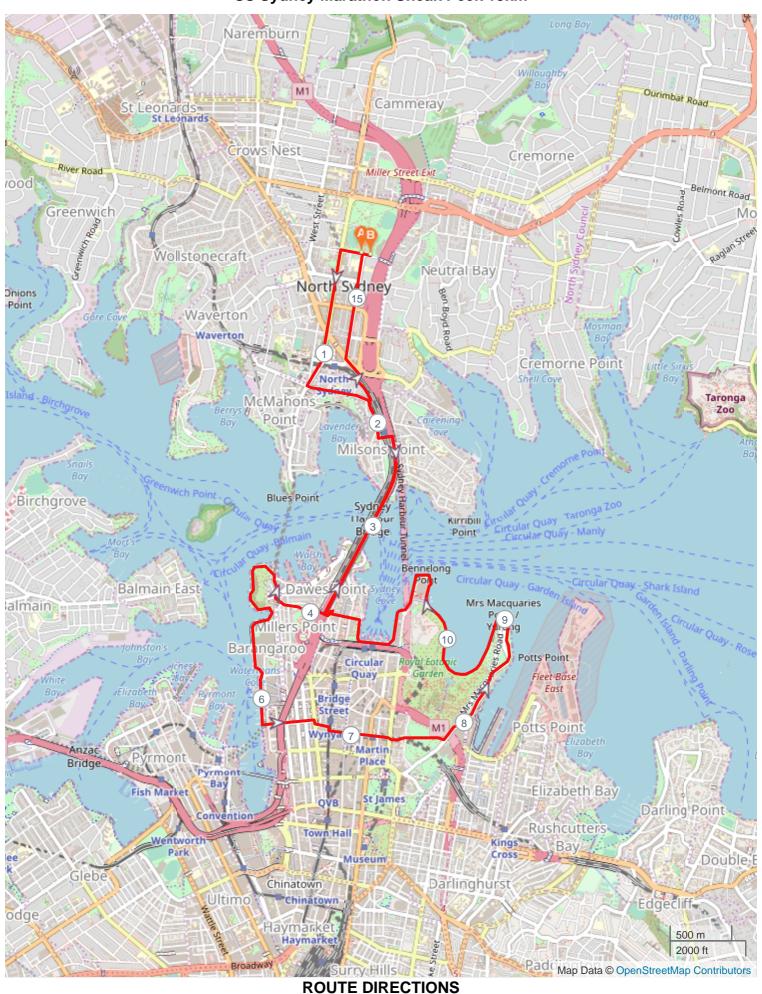

## SS Sydney Marathon Sneak Peek 15km

| No | Km     | Turn     | Directions                                                                                                                      |
|----|--------|----------|---------------------------------------------------------------------------------------------------------------------------------|
| 1  | 0.000  |          | Start on                                                                                                                        |
| 2  | 0.172  | <b>←</b> | Turn left onto Miller Street                                                                                                    |
| 3  | 1.076  |          | Continue onto Blues Point Road                                                                                                  |
| 4  | 1.308  | +        | Turn left onto Lavender Street                                                                                                  |
| 5  | 1.828  | <b>→</b> | Turn right onto Alfred Street South                                                                                             |
| 6  | 2.250  | <b>→</b> | Turn right onto Harbour Bridge to other end                                                                                     |
| 7  | 4.103  | <b>←</b> | Continue onto Argyle Street then onto Dalgety Road                                                                              |
| 8  | 4.480  | K        | Continue onto Wulugul Walk                                                                                                      |
| 9  | 6.224  | +        | Turn left onto Erskine Street to end. Turn right onto York Street, turn left onto Wynard Street, turn right onto George Street. |
| 10 | 6.837  | +        | Turn left onto Martin Place go to end. Cross over Macquarie Street, turn right, then left into and go through the Eye Hospital. |
| 11 | 7.339  | +        | Cross Hospital Road onto path continue through The Domain to end of the path.                                                   |
| 12 | 7.790  | +        | Turn left onto Art Gallery Road                                                                                                 |
| 13 | 8.643  |          | Keep right onto Mrs Macquaries Road                                                                                             |
| 14 | 10.295 | 7        | Keep right, go around Bennelong Point then past Circular Quay                                                                   |
| 15 | 11.721 | <b>←</b> | Turn left onto Argyle Street                                                                                                    |
| 16 | 11.958 | <b>→</b> | Turn right onto Grosvenor Walk. Turn right onto Harbour Bridge to other end                                                     |
| 17 | 13.623 | +        | Turn left onto Burton Street                                                                                                    |
| 18 | 13.731 | <b>→</b> | Turn right onto Alfred Street South                                                                                             |
| 19 | 14.076 | <b>←</b> | Turn left onto Middlemiss Street                                                                                                |
| 20 | 14.258 | <b>→</b> | Turn right onto Arthur Street, then left onto Pacific Highway                                                                   |
| 21 | 14.489 | 7        | Keep right onto Walker Street                                                                                                   |
| 22 | 15.341 | <b>→</b> | Turn right onto Ridge Street                                                                                                    |
| 23 | 15.401 |          | FINISH                                                                                                                          |