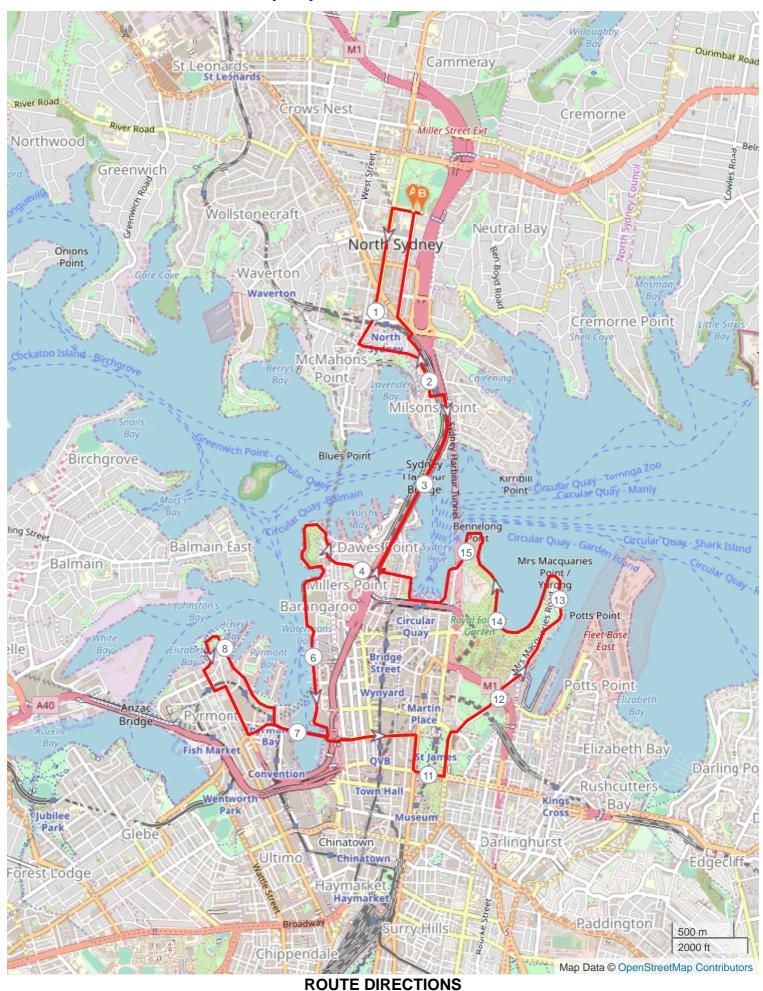

## SS Sydney Marathon Sneak Peek 20km

Page 1

Turn Directions

No

Km

| No | Km     | Turn     | Directions                                                                     |
|----|--------|----------|--------------------------------------------------------------------------------|
| 1  | 0.172  | +        | Turn left onto Miller Street, continue onto Blues Point Road                   |
| 2  | 1.308  | +        | Turn left onto Lavender Street                                                 |
| 3  | 1.828  | <b>→</b> | Turn right onto Alfred Street South                                            |
| 4  | 2.250  | <b>→</b> | Turn right onto Harbour Bridge to other end                                    |
| 5  | 3.947  | <b>→</b> | Turn right onto Watson Road, left onto Argyle then onto Dalgety Road           |
| 6  | 4.480  | K        | Continue onto Wulugul Walk                                                     |
| 7  | 6.765  | <b>→</b> | Turn right onto Pyrmont Bridge                                                 |
| 8  | 7.194  | 71       | Turn right onto Murray Street continue onto Pirrama Road                       |
| 9  | 8.456  | <b>←</b> | Turn left onto Harris Street                                                   |
| 10 | 8.643  | <b>+</b> | Turn left onto John Street                                                     |
| 11 | 8.742  | <b>→</b> | Turn right onto Point Street                                                   |
| 12 | 9.180  | K        | Turn left onto Pyrmont Bridge Road, onto Pyrmont Bridge and onto Market Street |
| 13 | 10.603 | <b>→</b> | Turn right onto Elizabeth Street                                               |
| 14 | 10.889 | <b>→</b> | Turn left onto Park Street                                                     |
| 15 | 11.141 | <b>→</b> | Turn left onto College Street                                                  |
| 16 | 11.504 | <b>→</b> | Turn left onto Art Gallery Road                                                |
| 17 | 12.114 | <b>→</b> | Keep right onto Mrs Macquaries Road                                            |
| 18 | 14.493 | 7        | Keep right, go around Bennelong Point then past Circular Quay                  |
| 19 | 15.919 | <b>←</b> | Turn left onto Argyle Street                                                   |
| 20 | 16.156 | <b>→</b> | Turn right onto Grosvenor Walk then right onto Harbour Bridge to other end     |
| 21 | 17.820 | <b>←</b> | Turn left onto Burton Street                                                   |
| 22 | 17.929 | <b>→</b> | Turn right onto Alfred Street South                                            |
| 23 | 18.273 | +        | Turn left onto Middlemiss Street                                               |
| 24 | 18.456 | <b>→</b> | Turn right onto Arthur Street then left onto Pacific Highway                   |
| 25 | 18.687 | 7        | Keep right onto Walker Street                                                  |
| 26 | 19.538 | <b>→</b> | Turn right onto Ridge Street                                                   |
| 27 | 19.598 |          | FINISH                                                                         |