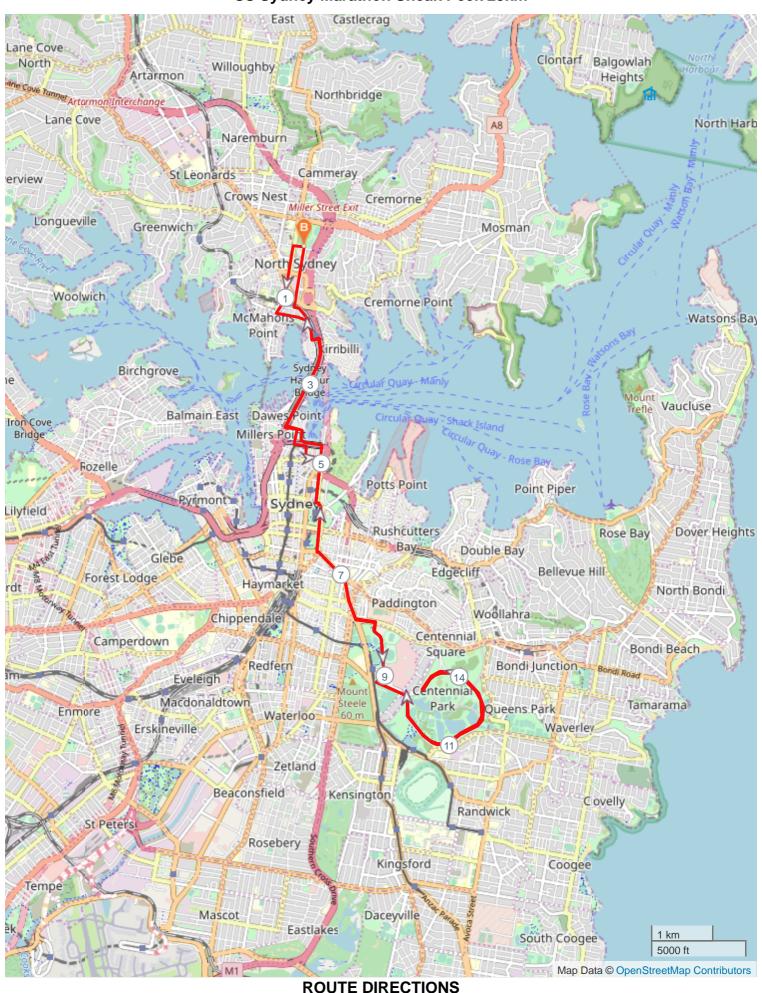

## SS Sydney Marathon Sneak Peek 25km

Page 1

Turn Directions

Km

No

| No | Km     | Turn     | Directions                                                                                |
|----|--------|----------|-------------------------------------------------------------------------------------------|
| 1  | 0.000  |          | Start go towards Miller Street and turn left onto Miller Street                           |
| 2  | 1.311  | <b>+</b> | Turn left onto Lavender Street, turn right onto Alfred Street South                       |
| 3  | 2.144  | <b>+</b> | Turn left onto Burton Street turn right up stairs onto Harbour Bridge                     |
| 4  | 3.860  | <b>→</b> | Turn right onto Argyle Street, turn right onto George Street                              |
| 5  | 4.279  | <b>←</b> | Turn left onto Alfred Street, turn right onto Loftus Street, turn left onto Bridge Street |
| 6  | 4.927  | <b>→</b> | Turn right onto Macquarie Street                                                          |
| 7  | 5.666  | +        | Turn left onto St. James Road continue onto College Street                                |
| 8  | 6.478  | K        | Turn left onto Oxford Street, turn right onto Flinders Street, continue onto Anzac Parade |
| 9  | 7.806  | <b>←</b> | Turn left onto Moore Park Road                                                            |
| 10 | 9.139  | <b>→</b> | Turn right onto Lang Road, turn left then turn left onto Federation Way                   |
| 11 | 9.285  | <b>+</b> | Turn left onto Federation Way continue right onto Grand Drive                             |
| 12 | 13.320 | +        | Turn around point, U turn continue back onto Grand Drive                                  |
| 13 | 17.239 | <b>→</b> | Turn right then turn right onto Lang Road, turn left onto Driver Avenue                   |
| 14 | 18.347 |          | Turn left onto Moore Park Road, turn right onto Anzac Parade becomes Flinders Street      |
| 15 | 19.389 | <b>←</b> | Turn left onto Oxford Street                                                              |
| 16 | 20.001 | <b>→</b> | Turn right onto College Street                                                            |
| 17 | 20.849 | <b>→</b> | Turn right onto Macquarie Street                                                          |
| 18 | 21.777 | <b>←</b> | Turn left onto Circular Quay                                                              |
| 19 | 22.288 | <b>+</b> | Turn left onto Argyle Street                                                              |
| 20 | 22.520 | <b>→</b> | Turn right onto Grosvenor Walk                                                            |
| 21 | 22.596 | <b>→</b> | Turn right onto Harbour Bridge continue to other side                                     |
| 22 | 24.201 | K        | Turn left onto Burton Street, turn right onto Alfred Street South                         |
| 23 | 24.628 | K        | At roundabout, take exit 2 onto Middlemiss Street                                         |
| 24 | 24.959 | <b>→</b> | Turn right onto Walker Street continue to St Leonards Park the finish                     |
| 25 | 25.933 |          | FINISH                                                                                    |