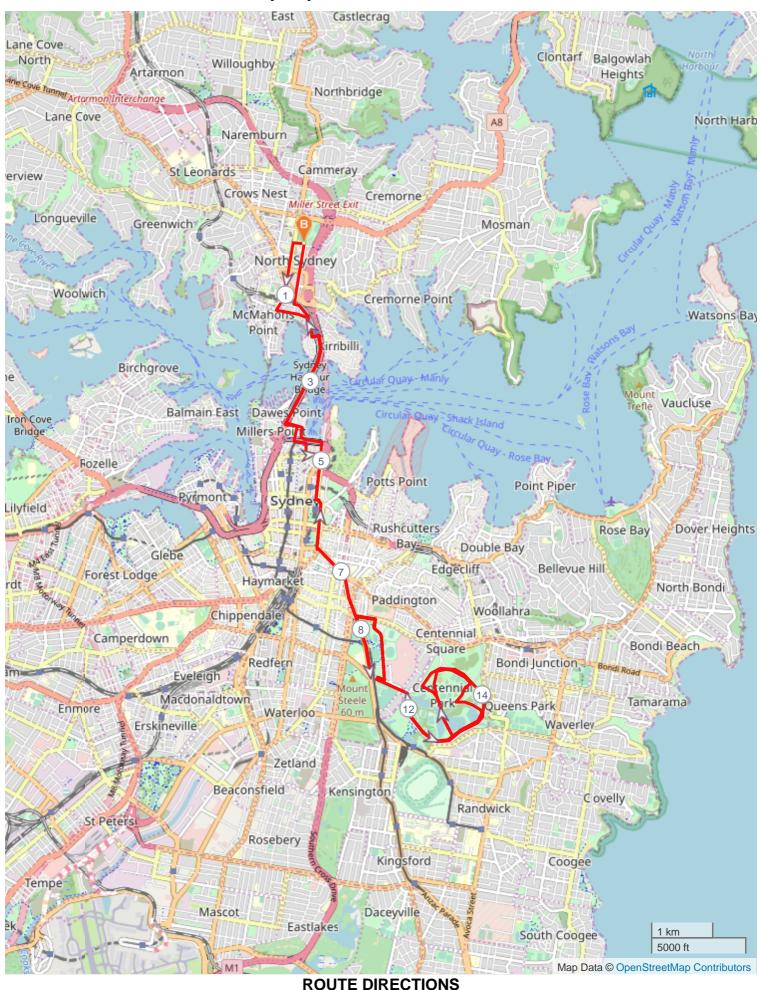

## SS Sydney Marathon Sneak Peek 30km

Page 1

Turn Directions

Km

No

| No | Km     | Turn     | Directions                                                                                                   |
|----|--------|----------|--------------------------------------------------------------------------------------------------------------|
| 1  | 0.000  |          | Start go towards Miller Street and turn left onto Miller Street                                              |
| 2  | 1.311  | <b>←</b> | Turn left onto Lavender Street, turn right onto Alfred Street South                                          |
| 3  | 2.144  | <b>←</b> | Turn left onto Burton Street turn right up stairs onto Harbour Bridge                                        |
| 4  | 3.860  | <b>→</b> | Turn right onto Argyle Street, turn right onto George Street                                                 |
| 5  | 4.279  | <b>←</b> | Turn left onto Alfred Street, turn right onto Loftus Street, turn left onto Bridge Street                    |
| 6  | 4.927  | <b>→</b> | Turn right onto Macquarie Street                                                                             |
| 7  | 5.666  | <b>←</b> | Turn left onto St. James Road continue onto College Street                                                   |
| 8  | 6.478  | K        | Turn left onto Oxford Street, turn right onto Flinders Street, continue onto Anzac Parade                    |
| 9  | 8.786  | +        | Turn around point continue back onto Anzac Parade                                                            |
| 10 | 9.748  | 7        | Turn right onto Moore Park Road, turn right onto Driver Avenue                                               |
| 11 | 11.066 | <b>→</b> | Turn right onto Lang Road, turn left then turn left onto Federation Way                                      |
| 12 | 11.211 | <b>←</b> | Turn left onto Federation Way continue right onto Grand Drive                                                |
| 13 | 15.224 | +        | Turn left onto Dickens Drive, keep right onto Parkes Drive                                                   |
| 14 | 16.229 | +        | Turn around point continue back onto Parkes Drive, stay right onto Parkes Drive, turn right onto Grand Drive |
| 15 | 17.955 | <b>←</b> | Turn right onto Loch Avenue, turn left onto Dickens Drive                                                    |
| 16 | 18.830 | 7        | Turn right onto Grand Drive                                                                                  |
| 17 | 20.721 | <b>+</b> | Turn left onto Federation Way                                                                                |
| 18 | 21.289 | <b>→</b> | Turn right then turn right onto Lang Road, turn left onto Driver Avenue                                      |
| 19 | 22.397 |          | Turn left onto Moore Park Road, turn right onto Anzac Parade becomes Flinders Street                         |
| 20 | 23.440 | <b>←</b> | Turn left onto Oxford Street                                                                                 |
| 21 | 24.051 | <b>→</b> | Turn right onto College Street                                                                               |
| 22 | 24.899 | <b>→</b> | Turn right onto Macquarie Street                                                                             |
| 23 | 25.827 | +        | Turn left onto Circular Quay                                                                                 |
| 24 | 26.338 | +        | Turn left onto Argyle Street                                                                                 |
| 25 | 26.570 | <b>→</b> | Turn right onto Grosvenor Walk                                                                               |
| 26 | 26.646 | <b>→</b> | Turn right onto Harbour Bridge continue to other side                                                        |
| 27 | 28.251 | K        | Turn left onto Burton Street, turn right onto Alfred Street South                                            |
| 28 | 28.678 | K        | At roundabout, take exit 2 onto Middlemiss Street                                                            |
| 29 | 29.010 | <b>→</b> | Turn right onto Walker Street continue to St Leonards Park the finish                                        |
| 30 | 29.983 |          | FINISH                                                                                                       |