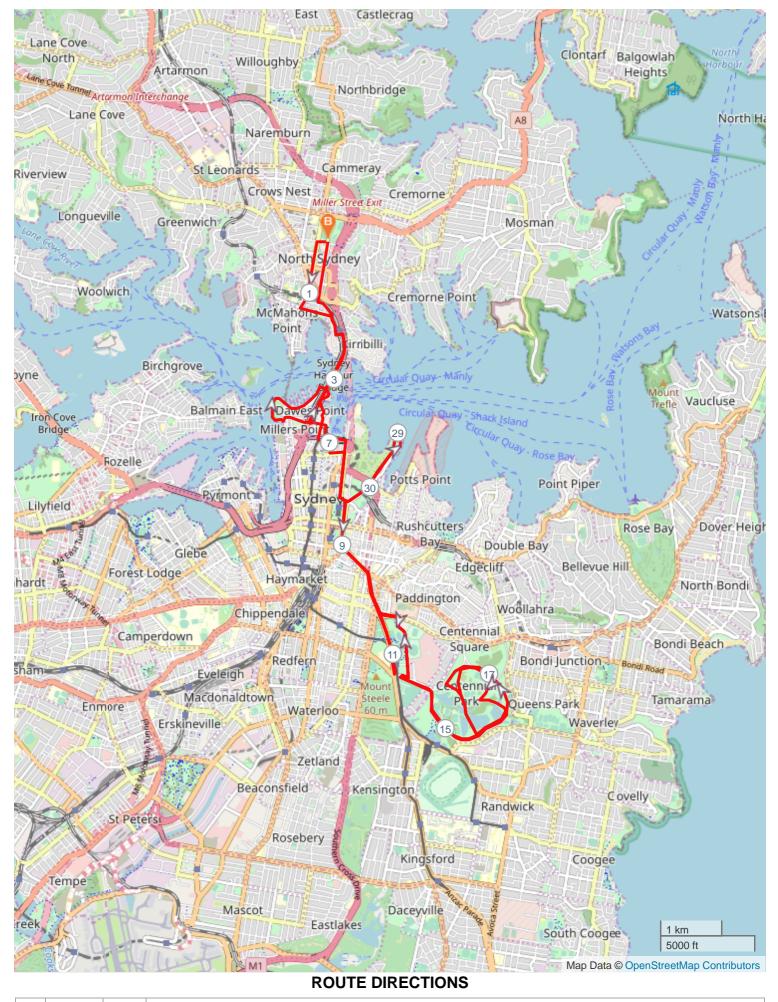

## SS Sydney Marathon Sneak Peek 35km

| No | Km     | Turn | Directions                                                                                                                              |
|----|--------|------|-----------------------------------------------------------------------------------------------------------------------------------------|
| 1  | 0.000  |      | Start go towards Miller Street and turn left onto Miller Street                                                                         |
| 2  | 1.312  | ÷    | Turn left onto Lavender Street, turn right onto Alfred Street South                                                                     |
| 3  | 2.145  | ÷    | Turn left onto Burton Street turn right up stairs onto Harbour Bridge                                                                   |
| 4  | 3.806  | →    | End of Harbour Bridge turn right continue onto Watson Road, turn left onto Argyle Street                                                |
| 5  | 4.180  | ÷    | Turn left onto High Street, turn right onto Munn Street, turn left onto Hickson Road, turn right go through The Cutaway to Wulugul Walk |
| 6  | 4.321  | →    | Turn right onto Wulugul Walk                                                                                                            |
| 7  | 5.026  |      | Continue onto Towns Place, turn left onto Hickson Road                                                                                  |
| 8  | 6.435  | ÷    | Turn left onto George Street                                                                                                            |
| 9  | 6.840  | +    | Turn left onto Alfred Street, turn right onto Loftus Street, turn left onto Bridge Street, turn right onto Macquarie Street             |
| 10 | 8.225  | ←    | Turn left onto St. James Road                                                                                                           |
| 11 | 9.056  | ←    | Turn left onto Oxford Street, turn right onto Flinders Street, continue onto Anzac Parade                                               |
| 12 | 11.346 | ÷    | Turn around point continue back onto Anzac Parade                                                                                       |
| 13 | 12.335 | Ч    | Turn right onto Moore Park Road, turn right onto Driver Avenue                                                                          |
| 14 | 13.654 | L    | Turn right onto Lang Road, turn left then turn left onto Federation Way                                                                 |
| 15 | 13.801 | ÷    | Turn left onto Federation Way continue right onto Grand Drive                                                                           |
| 16 | 17.815 | ÷    | Turn left onto Dickens Drive, keep right onto Parkes Drive                                                                              |
| 17 | 18.821 | ÷    | Turn around point continue back onto Parkes Drive, stay right onto Parkes Drive, turn right onto Grand Drive                            |
| 18 | 20.547 | →    | Turn right onto Loch Avenue, turn left onto Dickens Drive                                                                               |
| 19 | 21.407 | 7    | Turn right onto Grand Drive                                                                                                             |
| 20 | 23.298 | ÷    | Turn left onto Federation Way                                                                                                           |
| 21 | 23.835 | →    | Turn right then turn right onto Lang Road, turn left onto Driver Avenue                                                                 |
| 22 | 25.007 | +    | Turn left onto Moore Park Road, turn right onto Anzac Parade becomes Flinders Street                                                    |
| 23 | 26.010 | R    | Turn left onto Oxford Street                                                                                                            |
| 24 | 26.618 | 7    | Turn right onto College Street                                                                                                          |
| 25 | 27.346 | Ч    | Turn right onto Art Gallery Road                                                                                                        |
| 26 | 28.466 | →    | Turn right take the low Mrs Macquaries Road follow road around back to Art Gallery Road                                                 |
| 27 | 30.460 | ≯    | Turn right onto St James Road, turn right onto Macquarie Street                                                                         |
| 28 | 31.499 | ←    | Turn left at Circular Quay                                                                                                              |
| 29 | 32.006 | ÷    | Turn left onto Argyle Street                                                                                                            |
| 30 | 32.239 | →    | Turn right onto Grosvenor Walk                                                                                                          |
| 31 | 32.315 | →    | Turn right onto Harbour Bridge continue to other side                                                                                   |
| 32 | 33.902 | ÷    | Turn left onto Burton Street, turn right onto Alfred Street South                                                                       |

| No | Km     | Turn | Directions                                                            |
|----|--------|------|-----------------------------------------------------------------------|
| 33 | 34.321 | R    | At roundabout, take exit 2 onto Middlemiss Street                     |
| 34 | 34.653 | ≯    | Turn right onto Walker Street continue to St Leonards Park the finish |
| 35 | 35.648 |      | FINISH                                                                |