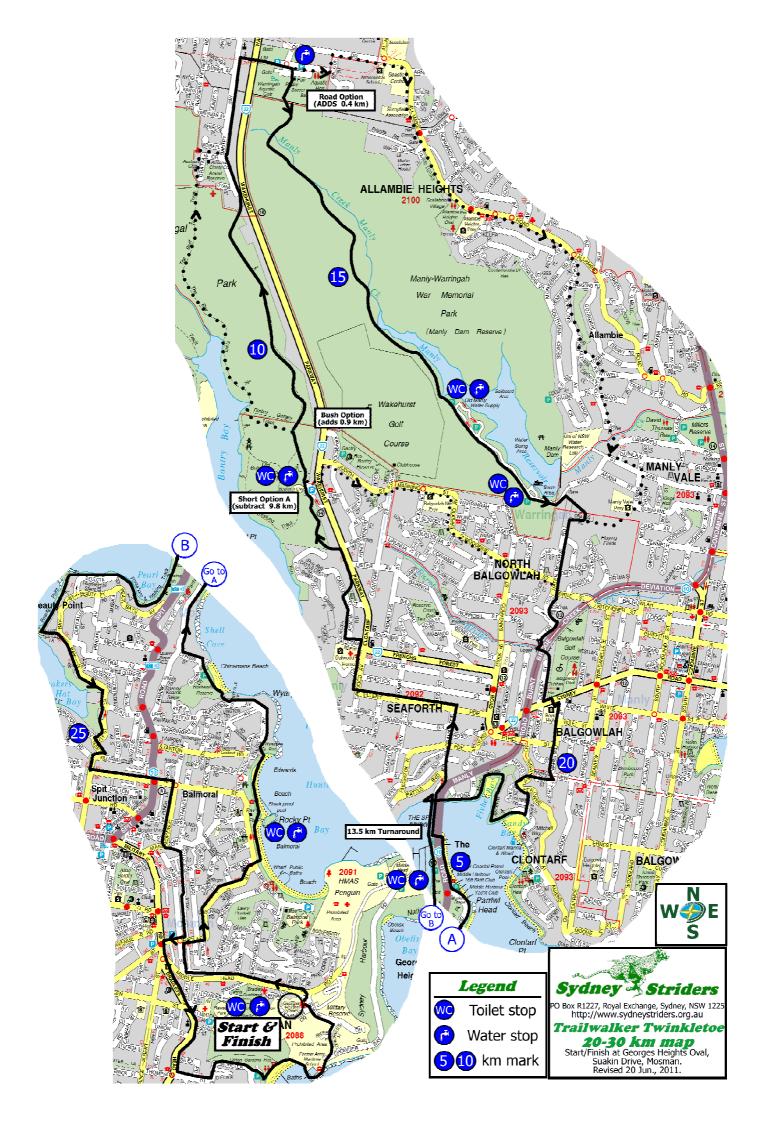

## **Trailwalker Toetwinkler**

| STAR                                                                                                                                                                                                                 | т                                                                                                                                                                                                                              | Georges Heights Oval, Suakin Drive, Mosman                                                                                                                                                                                                                                                                                                                                                                                                                                                                                                                                                                                                                                                                                                                                                                                                                                                                                                  |                                                                                                                        | 72                                                                                                                                                                                                                                                                                                                                                                                                  |
|----------------------------------------------------------------------------------------------------------------------------------------------------------------------------------------------------------------------|--------------------------------------------------------------------------------------------------------------------------------------------------------------------------------------------------------------------------------|---------------------------------------------------------------------------------------------------------------------------------------------------------------------------------------------------------------------------------------------------------------------------------------------------------------------------------------------------------------------------------------------------------------------------------------------------------------------------------------------------------------------------------------------------------------------------------------------------------------------------------------------------------------------------------------------------------------------------------------------------------------------------------------------------------------------------------------------------------------------------------------------------------------------------------------------|------------------------------------------------------------------------------------------------------------------------|-----------------------------------------------------------------------------------------------------------------------------------------------------------------------------------------------------------------------------------------------------------------------------------------------------------------------------------------------------------------------------------------------------|
| 0.0                                                                                                                                                                                                                  |                                                                                                                                                                                                                                |                                                                                                                                                                                                                                                                                                                                                                                                                                                                                                                                                                                                                                                                                                                                                                                                                                                                                                                                             |                                                                                                                        |                                                                                                                                                                                                                                                                                                                                                                                                     |
|                                                                                                                                                                                                                      | L                                                                                                                                                                                                                              | Suakin Drive<br>Middle Head Rd                                                                                                                                                                                                                                                                                                                                                                                                                                                                                                                                                                                                                                                                                                                                                                                                                                                                                                              |                                                                                                                        |                                                                                                                                                                                                                                                                                                                                                                                                     |
| 0.2                                                                                                                                                                                                                  | L                                                                                                                                                                                                                              |                                                                                                                                                                                                                                                                                                                                                                                                                                                                                                                                                                                                                                                                                                                                                                                                                                                                                                                                             |                                                                                                                        |                                                                                                                                                                                                                                                                                                                                                                                                     |
| 0.9                                                                                                                                                                                                                  | R                                                                                                                                                                                                                              | Muston St                                                                                                                                                                                                                                                                                                                                                                                                                                                                                                                                                                                                                                                                                                                                                                                                                                                                                                                                   |                                                                                                                        | Sydney Striders                                                                                                                                                                                                                                                                                                                                                                                     |
| 1.2                                                                                                                                                                                                                  | R .                                                                                                                                                                                                                            | Raglan St to bottom; L along The Esplanade (W,T)                                                                                                                                                                                                                                                                                                                                                                                                                                                                                                                                                                                                                                                                                                                                                                                                                                                                                            |                                                                                                                        | PO Box R1227, Royal Exchange, Sydney, NSW 1225                                                                                                                                                                                                                                                                                                                                                      |
| 2.7                                                                                                                                                                                                                  | onto                                                                                                                                                                                                                           | beach to end. Up steps, then Right into Stanton Rd                                                                                                                                                                                                                                                                                                                                                                                                                                                                                                                                                                                                                                                                                                                                                                                                                                                                                          |                                                                                                                        | http://www.sydneystriders.org.au                                                                                                                                                                                                                                                                                                                                                                    |
| 3.1                                                                                                                                                                                                                  | R                                                                                                                                                                                                                              | Burran into Hopetoun (lower road)                                                                                                                                                                                                                                                                                                                                                                                                                                                                                                                                                                                                                                                                                                                                                                                                                                                                                                           |                                                                                                                        | Trailwalker Twinkletoe                                                                                                                                                                                                                                                                                                                                                                              |
| 3.5                                                                                                                                                                                                                  | R                                                                                                                                                                                                                              | Rosherville Rd.; path into then across reserve                                                                                                                                                                                                                                                                                                                                                                                                                                                                                                                                                                                                                                                                                                                                                                                                                                                                                              |                                                                                                                        | 20-30 km map                                                                                                                                                                                                                                                                                                                                                                                        |
| 3.7                                                                                                                                                                                                                  | R                                                                                                                                                                                                                              | Maclean St, into Cyprian St. Up steps and R Parriwi                                                                                                                                                                                                                                                                                                                                                                                                                                                                                                                                                                                                                                                                                                                                                                                                                                                                                         |                                                                                                                        | Start/Finish at Georges Heights Oval,                                                                                                                                                                                                                                                                                                                                                               |
| 4.9                                                                                                                                                                                                                  | R                                                                                                                                                                                                                              | Spit Rd (stay on RHS) *Short Option*13.5 km tu                                                                                                                                                                                                                                                                                                                                                                                                                                                                                                                                                                                                                                                                                                                                                                                                                                                                                              | ırnaroun                                                                                                               | Suakin Drive, Mosman. Revised 20 Jun., 2011.                                                                                                                                                                                                                                                                                                                                                        |
| 5.3                                                                                                                                                                                                                  | L                                                                                                                                                                                                                              | Under bridge on path; then up and over bridge on I                                                                                                                                                                                                                                                                                                                                                                                                                                                                                                                                                                                                                                                                                                                                                                                                                                                                                          | _HS                                                                                                                    | Revised 20 Juli., 2011.                                                                                                                                                                                                                                                                                                                                                                             |
| 5.7                                                                                                                                                                                                                  | R                                                                                                                                                                                                                              | Up steps on Battle Blvd near Spit Rd.                                                                                                                                                                                                                                                                                                                                                                                                                                                                                                                                                                                                                                                                                                                                                                                                                                                                                                       |                                                                                                                        |                                                                                                                                                                                                                                                                                                                                                                                                     |
| 5.8                                                                                                                                                                                                                  | Up                                                                                                                                                                                                                             | Panorama Pde. L Ellery Pde. R Dalwood                                                                                                                                                                                                                                                                                                                                                                                                                                                                                                                                                                                                                                                                                                                                                                                                                                                                                                       |                                                                                                                        | SHORT+ BUSH OPTIONS                                                                                                                                                                                                                                                                                                                                                                                 |
| 7.2                                                                                                                                                                                                                  | L                                                                                                                                                                                                                              | Clontarf St, L Callicoma Rd; R Acacia Rd                                                                                                                                                                                                                                                                                                                                                                                                                                                                                                                                                                                                                                                                                                                                                                                                                                                                                                    |                                                                                                                        | ort subtracts 11.6 km. 18.4 km total.                                                                                                                                                                                                                                                                                                                                                               |
| 7.6                                                                                                                                                                                                                  | R                                                                                                                                                                                                                              | Castle Circuit                                                                                                                                                                                                                                                                                                                                                                                                                                                                                                                                                                                                                                                                                                                                                                                                                                                                                                                              |                                                                                                                        | Bush adds 0.9 km: 30.9 km total.                                                                                                                                                                                                                                                                                                                                                                    |
| 7.6                                                                                                                                                                                                                  | L                                                                                                                                                                                                                              | Wakehurst Pkwy                                                                                                                                                                                                                                                                                                                                                                                                                                                                                                                                                                                                                                                                                                                                                                                                                                                                                                                              | SHORT                                                                                                                  | OPTION                                                                                                                                                                                                                                                                                                                                                                                              |
| 8.0                                                                                                                                                                                                                  | L into                                                                                                                                                                                                                         | bush at bus stop opposite Armstrong.                                                                                                                                                                                                                                                                                                                                                                                                                                                                                                                                                                                                                                                                                                                                                                                                                                                                                                        | 0.0                                                                                                                    | cross Parkway. Turn L. Then R Judith St.                                                                                                                                                                                                                                                                                                                                                            |
| 8.5                                                                                                                                                                                                                  | past                                                                                                                                                                                                                           | Seaforth Oval ( <b>W,T</b> )                                                                                                                                                                                                                                                                                                                                                                                                                                                                                                                                                                                                                                                                                                                                                                                                                                                                                                                | 0.5                                                                                                                    | R Manning; R Bardoo becomes                                                                                                                                                                                                                                                                                                                                                                         |
| 8.7                                                                                                                                                                                                                  | into                                                                                                                                                                                                                           | bush track at N end of oval at sign                                                                                                                                                                                                                                                                                                                                                                                                                                                                                                                                                                                                                                                                                                                                                                                                                                                                                                         | Woodbi                                                                                                                 | ne                                                                                                                                                                                                                                                                                                                                                                                                  |
| 9.0                                                                                                                                                                                                                  | strt                                                                                                                                                                                                                           | on bush track parallel to rd** <b>Bush option</b> **                                                                                                                                                                                                                                                                                                                                                                                                                                                                                                                                                                                                                                                                                                                                                                                                                                                                                        | 2.1                                                                                                                    | R Water Reserve Rd [rejoins long course]                                                                                                                                                                                                                                                                                                                                                            |
| 11.4                                                                                                                                                                                                                 | strt                                                                                                                                                                                                                           | on along Bantry Bay Rd                                                                                                                                                                                                                                                                                                                                                                                                                                                                                                                                                                                                                                                                                                                                                                                                                                                                                                                      | BUSH C                                                                                                                 |                                                                                                                                                                                                                                                                                                                                                                                                     |
| 11.7                                                                                                                                                                                                                 | past                                                                                                                                                                                                                           | Grattan Ave **Bush option rejoins**                                                                                                                                                                                                                                                                                                                                                                                                                                                                                                                                                                                                                                                                                                                                                                                                                                                                                                         | 0.0                                                                                                                    | L Timbergetters track (down!)                                                                                                                                                                                                                                                                                                                                                                       |
| 12.4                                                                                                                                                                                                                 | R                                                                                                                                                                                                                              | footpath over Parkway; To Aquatic Centre.                                                                                                                                                                                                                                                                                                                                                                                                                                                                                                                                                                                                                                                                                                                                                                                                                                                                                                   | 0.9                                                                                                                    | R along Bay track by Bantry Bay                                                                                                                                                                                                                                                                                                                                                                     |
| 12.4                                                                                                                                                                                                                 | IX                                                                                                                                                                                                                             | (W,T at fields). **Road option**                                                                                                                                                                                                                                                                                                                                                                                                                                                                                                                                                                                                                                                                                                                                                                                                                                                                                                            | 1.6                                                                                                                    | cross creek by fallen tree – path is on left                                                                                                                                                                                                                                                                                                                                                        |
| 12.0                                                                                                                                                                                                                 | D                                                                                                                                                                                                                              |                                                                                                                                                                                                                                                                                                                                                                                                                                                                                                                                                                                                                                                                                                                                                                                                                                                                                                                                             | 2.3                                                                                                                    | L Bluff Track. R at fork 1 km later.                                                                                                                                                                                                                                                                                                                                                                |
| 13.0                                                                                                                                                                                                                 | R                                                                                                                                                                                                                              | across fields to near skate ramp                                                                                                                                                                                                                                                                                                                                                                                                                                                                                                                                                                                                                                                                                                                                                                                                                                                                                                            | 3.3                                                                                                                    | into Grattan Cres past Ararat Res (W,T)                                                                                                                                                                                                                                                                                                                                                             |
| 13.0                                                                                                                                                                                                                 | down                                                                                                                                                                                                                           | steps to pipeline. L on firetrail, over ladder. Onto                                                                                                                                                                                                                                                                                                                                                                                                                                                                                                                                                                                                                                                                                                                                                                                                                                                                                        | 3.6                                                                                                                    | L Bantry Bay [rejoins 30-km course]                                                                                                                                                                                                                                                                                                                                                                 |
|                                                                                                                                                                                                                      |                                                                                                                                                                                                                                | Curl Curl Track. Follow track down hill, across                                                                                                                                                                                                                                                                                                                                                                                                                                                                                                                                                                                                                                                                                                                                                                                                                                                                                             | 5.0                                                                                                                    | E Bana y Bay [rejoins 50 km coarse]                                                                                                                                                                                                                                                                                                                                                                 |
| 140                                                                                                                                                                                                                  |                                                                                                                                                                                                                                | iretrail etc.                                                                                                                                                                                                                                                                                                                                                                                                                                                                                                                                                                                                                                                                                                                                                                                                                                                                                                                               |                                                                                                                        |                                                                                                                                                                                                                                                                                                                                                                                                     |
| 14.9                                                                                                                                                                                                                 | arrive                                                                                                                                                                                                                         | at edge of reservoir. Stay on trail by water.                                                                                                                                                                                                                                                                                                                                                                                                                                                                                                                                                                                                                                                                                                                                                                                                                                                                                               |                                                                                                                        | ROAD OPTION                                                                                                                                                                                                                                                                                                                                                                                         |
| 16.7                                                                                                                                                                                                                 | arrive                                                                                                                                                                                                                         | at car park (W,T); follow road.                                                                                                                                                                                                                                                                                                                                                                                                                                                                                                                                                                                                                                                                                                                                                                                                                                                                                                             |                                                                                                                        |                                                                                                                                                                                                                                                                                                                                                                                                     |
|                                                                                                                                                                                                                      |                                                                                                                                                                                                                                |                                                                                                                                                                                                                                                                                                                                                                                                                                                                                                                                                                                                                                                                                                                                                                                                                                                                                                                                             |                                                                                                                        |                                                                                                                                                                                                                                                                                                                                                                                                     |
| 17.6                                                                                                                                                                                                                 | pass                                                                                                                                                                                                                           | playground $(W,T) => R$ on bush track.                                                                                                                                                                                                                                                                                                                                                                                                                                                                                                                                                                                                                                                                                                                                                                                                                                                                                                      | 0.0                                                                                                                    | Adds 0.4 km. 30.4 km total.                                                                                                                                                                                                                                                                                                                                                                         |
| 17.6<br>17.9                                                                                                                                                                                                         | pass<br>R                                                                                                                                                                                                                      | playground (W,T) => R on bush track.<br>at top of hill onto firetrail. *Road rejoins*                                                                                                                                                                                                                                                                                                                                                                                                                                                                                                                                                                                                                                                                                                                                                                                                                                                       | 0.0                                                                                                                    | Adds 0.4 km. 30.4 km total. exit carpark on rd; R Aquatic Drive.                                                                                                                                                                                                                                                                                                                                    |
| 17.6<br>17.9<br>18.1                                                                                                                                                                                                 | pass<br>R<br>L                                                                                                                                                                                                                 | playground (W,T) => R on bush track.<br>at top of hill onto firetrail. *Road rejoins*<br>Gate onto Water Reserve Rd.                                                                                                                                                                                                                                                                                                                                                                                                                                                                                                                                                                                                                                                                                                                                                                                                                        | 0.8                                                                                                                    | Adds 0.4 km. 30.4 km total.  exit carpark on rd; R Aquatic Drive. into Allambie Rd. Downhill.                                                                                                                                                                                                                                                                                                       |
| 17.6<br>17.9<br>18.1<br>18.6                                                                                                                                                                                         | pass<br>R<br>L<br>into                                                                                                                                                                                                         | playground (W,T) => R on bush track.<br>at top of hill onto firetrail. *Road rejoins*<br>Gate onto Water Reserve Rd.<br>Daisy then into Serpentine Cres                                                                                                                                                                                                                                                                                                                                                                                                                                                                                                                                                                                                                                                                                                                                                                                     |                                                                                                                        | Adds 0.4 km. 30.4 km total.  exit carpark on rd; R Aquatic Drive. into Allambie Rd. Downhill. R third roundabout (Monserra); immed L                                                                                                                                                                                                                                                                |
| 17.6<br>17.9<br>18.1<br>18.6<br>19.0                                                                                                                                                                                 | pass<br>R<br>L<br>into<br>L                                                                                                                                                                                                    | playground <b>(W,T)</b> => R on bush track.<br>at top of hill onto firetrail. *Road rejoins*<br>Gate onto Water Reserve Rd.<br>Daisy then into Serpentine Cres<br>onto bike path; R to underpass.                                                                                                                                                                                                                                                                                                                                                                                                                                                                                                                                                                                                                                                                                                                                           | 0.8<br>2.9                                                                                                             | Adds 0.4 km. 30.4 km total.  exit carpark on rd; R Aquatic Drive. into Allambie Rd. Downhill. R third roundabout (Monserra); immed L L Binalong                                                                                                                                                                                                                                                     |
| 17.6<br>17.9<br>18.1<br>18.6<br>19.0<br>19.1                                                                                                                                                                         | pass<br>R<br>L<br>into                                                                                                                                                                                                         | playground (W,T) => R on bush track. at top of hill onto firetrail. *Road rejoins* Gate onto Water Reserve Rd. Daisy then into Serpentine Cres onto bike path; R to underpass. after underpass up onto rd; head up Dudley St                                                                                                                                                                                                                                                                                                                                                                                                                                                                                                                                                                                                                                                                                                                | 0.8<br>2.9<br>3.6                                                                                                      | exit carpark on rd; R Aquatic Drive. into Allambie Rd. Downhill. R third roundabout (Monserra); immed L L Binalong L Kentwell.                                                                                                                                                                                                                                                                      |
| 17.6<br>17.9<br>18.1<br>18.6<br>19.0<br>19.1<br>19.6                                                                                                                                                                 | pass<br>R<br>L<br>into<br>L<br>L                                                                                                                                                                                               | playground <b>(W,T)</b> => R on bush track.<br>at top of hill onto firetrail. *Road rejoins*<br>Gate onto Water Reserve Rd.<br>Daisy then into Serpentine Cres<br>onto bike path; R to underpass.                                                                                                                                                                                                                                                                                                                                                                                                                                                                                                                                                                                                                                                                                                                                           | 0.8<br>2.9<br>3.6<br>3.8                                                                                               | exit carpark on rd; R Aquatic Drive. into Allambie Rd. Downhill. R third roundabout (Monserra); immed L L Binalong L Kentwell. Strt on Wandella into bushtrack at end.                                                                                                                                                                                                                              |
| 17.6<br>17.9<br>18.1<br>18.6<br>19.0<br>19.1<br>19.6<br>19.7                                                                                                                                                         | pass<br>R<br>L<br>into<br>L                                                                                                                                                                                                    | playground (W,T) => R on bush track. at top of hill onto firetrail. *Road rejoins* Gate onto Water Reserve Rd. Daisy then into Serpentine Cres onto bike path; R to underpass. after underpass up onto rd; head up Dudley St Sydney Rd and cross (on footbridge if necessary). Maretimo St                                                                                                                                                                                                                                                                                                                                                                                                                                                                                                                                                                                                                                                  | 0.8<br>2.9<br>3.6<br>3.8<br>4.4                                                                                        | exit carpark on rd; R Aquatic Drive. into Allambie Rd. Downhill. R third roundabout (Monserra); immed L L Binalong L Kentwell. Strt on Wandella into bushtrack at end. Exit track; L King; R Gibbs                                                                                                                                                                                                  |
| 17.6<br>17.9<br>18.1<br>18.6<br>19.0<br>19.1<br>19.6<br>19.7<br>20.1                                                                                                                                                 | pass<br>R<br>L<br>into<br>L<br>L                                                                                                                                                                                               | playground (W,T) => R on bush track. at top of hill onto firetrail. *Road rejoins* Gate onto Water Reserve Rd. Daisy then into Serpentine Cres onto bike path; R to underpass. after underpass up onto rd; head up Dudley St Sydney Rd and cross (on footbridge if necessary). Maretimo St Russell St, R Harbour View St to end                                                                                                                                                                                                                                                                                                                                                                                                                                                                                                                                                                                                             | 0.8<br>2.9<br>3.6<br>3.8<br>4.4<br>4.9                                                                                 | exit carpark on rd; R Aquatic Drive. into Allambie Rd. Downhill. R third roundabout (Monserra); immed L L Binalong L Kentwell. Strt on Wandella into bushtrack at end. Exit track; L King; R Gibbs thru carpark onto bush track                                                                                                                                                                     |
| 17.6<br>17.9<br>18.1<br>18.6<br>19.0<br>19.1<br>19.6<br>19.7                                                                                                                                                         | pass<br>R<br>L<br>into<br>L<br>L<br>L<br>R                                                                                                                                                                                     | playground (W,T) => R on bush track. at top of hill onto firetrail. *Road rejoins* Gate onto Water Reserve Rd. Daisy then into Serpentine Cres onto bike path; R to underpass. after underpass up onto rd; head up Dudley St Sydney Rd and cross (on footbridge if necessary). Maretimo St                                                                                                                                                                                                                                                                                                                                                                                                                                                                                                                                                                                                                                                  | 0.8<br>2.9<br>3.6<br>3.8<br>4.4                                                                                        | exit carpark on rd; R Aquatic Drive. into Allambie Rd. Downhill. R third roundabout (Monserra); immed L L Binalong L Kentwell. Strt on Wandella into bushtrack at end. Exit track; L King; R Gibbs                                                                                                                                                                                                  |
| 17.6<br>17.9<br>18.1<br>18.6<br>19.0<br>19.1<br>19.6<br>19.7<br>20.1                                                                                                                                                 | pass<br>R<br>L<br>into<br>L<br>L<br>R<br>R                                                                                                                                                                                     | playground (W,T) => R on bush track. at top of hill onto firetrail. *Road rejoins* Gate onto Water Reserve Rd. Daisy then into Serpentine Cres onto bike path; R to underpass. after underpass up onto rd; head up Dudley St Sydney Rd and cross (on footbridge if necessary). Maretimo St Russell St, R Harbour View St to end                                                                                                                                                                                                                                                                                                                                                                                                                                                                                                                                                                                                             | 0.8<br>2.9<br>3.6<br>3.8<br>4.4<br>4.9                                                                                 | exit carpark on rd; R Aquatic Drive. into Allambie Rd. Downhill. R third roundabout (Monserra); immed L L Binalong L Kentwell. Strt on Wandella into bushtrack at end. Exit track; L King; R Gibbs thru carpark onto bush track                                                                                                                                                                     |
| 17.6<br>17.9<br>18.1<br>18.6<br>19.0<br>19.1<br>19.6<br>19.7<br>20.1<br>20.2                                                                                                                                         | pass<br>R<br>L<br>into<br>L<br>L<br>R<br>R                                                                                                                                                                                     | playground (W,T) => R on bush track. at top of hill onto firetrail. *Road rejoins* Gate onto Water Reserve Rd. Daisy then into Serpentine Cres onto bike path; R to underpass. after underpass up onto rd; head up Dudley St Sydney Rd and cross (on footbridge if necessary). Maretimo St Russell St, R Harbour View St to end On footpath of Kanangra Cres                                                                                                                                                                                                                                                                                                                                                                                                                                                                                                                                                                                | 0.8<br>2.9<br>3.6<br>3.8<br>4.4<br>4.9<br>5.5                                                                          | exit carpark on rd; R Aquatic Drive. into Allambie Rd. Downhill. R third roundabout (Monserra); immed L L Binalong L Kentwell. Strt on Wandella into bushtrack at end. Exit track; L King; R Gibbs thru carpark onto bush track                                                                                                                                                                     |
| 17.6<br>17.9<br>18.1<br>18.6<br>19.0<br>19.1<br>19.6<br>19.7<br>20.1<br>20.2<br>20.3                                                                                                                                 | pass<br>R<br>L<br>into<br>L<br>L<br>R<br>R<br>L                                                                                                                                                                                | playground (W,T) => R on bush track. at top of hill onto firetrail. *Road rejoins* Gate onto Water Reserve Rd. Daisy then into Serpentine Cres onto bike path; R to underpass. after underpass up onto rd; head up Dudley St Sydney Rd and cross (on footbridge if necessary). Maretimo St Russell St, R Harbour View St to end On footpath of Kanangra Cres Perrone Ave                                                                                                                                                                                                                                                                                                                                                                                                                                                                                                                                                                    | 0.8<br>2.9<br>3.6<br>3.8<br>4.4<br>4.9<br>5.5                                                                          | exit carpark on rd; R Aquatic Drive. into Allambie Rd. Downhill. R third roundabout (Monserra); immed L L Binalong L Kentwell. Strt on Wandella into bushtrack at end. Exit track; L King; R Gibbs thru carpark onto bush track Rejoin bush option.                                                                                                                                                 |
| 17.6<br>17.9<br>18.1<br>18.6<br>19.0<br>19.1<br>19.6<br>19.7<br>20.1<br>20.2<br>20.3<br>20.4                                                                                                                         | pass<br>R<br>L<br>into<br>L<br>L<br>R<br>R<br>L<br>L                                                                                                                                                                           | playground (W,T) => R on bush track. at top of hill onto firetrail. *Road rejoins* Gate onto Water Reserve Rd. Daisy then into Serpentine Cres onto bike path; R to underpass. after underpass up onto rd; head up Dudley St Sydney Rd and cross (on footbridge if necessary). Maretimo St Russell St, R Harbour View St to end On footpath of Kanangra Cres Perrone Ave Down stairs opposite No. 72, straight down to beac                                                                                                                                                                                                                                                                                                                                                                                                                                                                                                                 | 0.8<br>2.9<br>3.6<br>3.8<br>4.4<br>4.9<br>5.5                                                                          | Adds 0.4 km. 30.4 km total.  exit carpark on rd; R Aquatic Drive. into Allambie Rd. Downhill. R third roundabout (Monserra); immed L L Binalong L Kentwell. Strt on Wandella into bushtrack at end. Exit track; L King; R Gibbs thru carpark onto bush track Rejoin bush option.                                                                                                                    |
| 17.6<br>17.9<br>18.1<br>18.6<br>19.0<br>19.1<br>19.6<br>19.7<br>20.1<br>20.2<br>20.3<br>20.4<br>20.5                                                                                                                 | pass<br>R<br>L<br>into<br>L<br>L<br>R<br>R<br>L<br>L<br>R                                                                                                                                                                      | playground (W,T) => R on bush track. at top of hill onto firetrail. *Road rejoins* Gate onto Water Reserve Rd. Daisy then into Serpentine Cres onto bike path; R to underpass. after underpass up onto rd; head up Dudley St Sydney Rd and cross (on footbridge if necessary). Maretimo St Russell St, R Harbour View St to end On footpath of Kanangra Cres Perrone Ave Down stairs opposite No. 72, straight down to beac Sandy Bay Rd. Past beach, onto bush track and unc                                                                                                                                                                                                                                                                                                                                                                                                                                                               | 0.8<br>2.9<br>3.6<br>3.8<br>4.4<br>4.9<br>5.5<br>h<br>ler Spit br<br>e water.                                          | Adds 0.4 km. 30.4 km total.  exit carpark on rd; R Aquatic Drive. into Allambie Rd. Downhill. R third roundabout (Monserra); immed L L Binalong L Kentwell. Strt on Wandella into bushtrack at end. Exit track; L King; R Gibbs thru carpark onto bush track Rejoin bush option.                                                                                                                    |
| 17.6<br>17.9<br>18.1<br>18.6<br>19.0<br>19.1<br>19.6<br>19.7<br>20.1<br>20.2<br>20.3<br>20.4<br>20.5<br>22.2                                                                                                         | pass<br>R<br>L<br>into<br>L<br>L<br>R<br>R<br>L<br>L<br>R                                                                                                                                                                      | playground (W,T) => R on bush track. at top of hill onto firetrail. *Road rejoins* Gate onto Water Reserve Rd. Daisy then into Serpentine Cres onto bike path; R to underpass. after underpass up onto rd; head up Dudley St Sydney Rd and cross (on footbridge if necessary). Maretimo St Russell St, R Harbour View St to end On footpath of Kanangra Cres Perrone Ave Down stairs opposite No. 72, straight down to beac Sandy Bay Rd. Past beach, onto bush track and und into reserve (W,T). Past rowing club and stay besid hill and R onto track to Quaker's Hat. Stay on track                                                                                                                                                                                                                                                                                                                                                      | 0.8<br>2.9<br>3.6<br>3.8<br>4.4<br>4.9<br>5.5<br>h<br>ler Spit br<br>e water.                                          | Adds 0.4 km. 30.4 km total.  exit carpark on rd; R Aquatic Drive. into Allambie Rd. Downhill. R third roundabout (Monserra); immed L L Binalong L Kentwell. Strt on Wandella into bushtrack at end. Exit track; L King; R Gibbs thru carpark onto bush track Rejoin bush option.                                                                                                                    |
| 17.6<br>17.9<br>18.1<br>18.6<br>19.0<br>19.1<br>19.6<br>19.7<br>20.1<br>20.2<br>20.3<br>20.4<br>20.5<br>22.2<br>22.7<br>24.0                                                                                         | pass<br>R<br>L<br>into<br>L<br>L<br>R<br>R<br>L<br>L<br>R<br>R<br>R                                                                                                                                                            | playground (W,T) => R on bush track. at top of hill onto firetrail. *Road rejoins* Gate onto Water Reserve Rd. Daisy then into Serpentine Cres onto bike path; R to underpass. after underpass up onto rd; head up Dudley St Sydney Rd and cross (on footbridge if necessary). Maretimo St Russell St, R Harbour View St to end On footpath of Kanangra Cres Perrone Ave Down stairs opposite No. 72, straight down to beac Sandy Bay Rd. Past beach, onto bush track and und into reserve (W,T). Past rowing club and stay besid hill and R onto track to Quaker's Hat. Stay on track Bay St.                                                                                                                                                                                                                                                                                                                                              | 0.8<br>2.9<br>3.6<br>3.8<br>4.4<br>4.9<br>5.5<br>h<br>ler Spit br<br>e water. <sup>3</sup><br>for 1.1 kr               | Adds 0.4 km. 30.4 km total.  exit carpark on rd; R Aquatic Drive. into Allambie Rd. Downhill. R third roundabout (Monserra); immed L L Binalong L Kentwell. Strt on Wandella into bushtrack at end. Exit track; L King; R Gibbs thru carpark onto bush track Rejoin bush option.  ridge. Cross bridge on RHS.  **13.5 km continue here** n. At a grassy area, go L up stairs.                       |
| 17.6<br>17.9<br>18.1<br>18.6<br>19.0<br>19.1<br>19.6<br>19.7<br>20.1<br>20.2<br>20.3<br>20.4<br>20.5<br>22.2<br>22.7<br>24.0<br>24.9                                                                                 | pass<br>R<br>L<br>into<br>L<br>L<br>R<br>R<br>L<br>L<br>R<br>R<br>L                                                                                                                                                            | playground (W,T) => R on bush track. at top of hill onto firetrail. *Road rejoins* Gate onto Water Reserve Rd. Daisy then into Serpentine Cres onto bike path; R to underpass. after underpass up onto rd; head up Dudley St Sydney Rd and cross (on footbridge if necessary). Maretimo St Russell St, R Harbour View St to end On footpath of Kanangra Cres Perrone Ave Down stairs opposite No. 72, straight down to beac Sandy Bay Rd. Past beach, onto bush track and und into reserve (W,T). Past rowing club and stay besid hill and R onto track to Quaker's Hat. Stay on track Bay St. up Glen St. In 100 m, R Cowles then L Awaba. Cros                                                                                                                                                                                                                                                                                            | 0.8<br>2.9<br>3.6<br>3.8<br>4.4<br>4.9<br>5.5<br>h<br>ler Spit br<br>e water. <sup>3</sup><br>for 1.1 kr               | Adds 0.4 km. 30.4 km total.  exit carpark on rd; R Aquatic Drive. into Allambie Rd. Downhill. R third roundabout (Monserra); immed L L Binalong L Kentwell. Strt on Wandella into bushtrack at end. Exit track; L King; R Gibbs thru carpark onto bush track Rejoin bush option.  ridge. Cross bridge on RHS.  **13.5 km continue here** n. At a grassy area, go L up stairs.                       |
| 17.6<br>17.9<br>18.1<br>18.6<br>19.0<br>19.1<br>19.6<br>19.7<br>20.1<br>20.2<br>20.3<br>20.4<br>20.5<br>22.2<br>22.7<br>24.0<br>24.9<br>25.7                                                                         | pass<br>R<br>L<br>into<br>L<br>L<br>R<br>R<br>L<br>L<br>R<br>R<br>R<br>L<br>L<br>R                                                                                                                                             | playground (W,T) => R on bush track. at top of hill onto firetrail. *Road rejoins* Gate onto Water Reserve Rd. Daisy then into Serpentine Cres onto bike path; R to underpass. after underpass up onto rd; head up Dudley St Sydney Rd and cross (on footbridge if necessary). Maretimo St Russell St, R Harbour View St to end On footpath of Kanangra Cres Perrone Ave Down stairs opposite No. 72, straight down to beac Sandy Bay Rd. Past beach, onto bush track and und into reserve (W,T). Past rowing club and stay besid hill and R onto track to Quaker's Hat. Stay on track Bay St. up Glen St. In 100 m, R Cowles then L Awaba. Cros Moruben Rd (at roundabout)                                                                                                                                                                                                                                                                 | 0.8<br>2.9<br>3.6<br>3.8<br>4.4<br>4.9<br>5.5<br>h<br>ler Spit br<br>e water. <sup>1</sup><br>for 1.1 kr               | Adds 0.4 km. 30.4 km total.  exit carpark on rd; R Aquatic Drive. into Allambie Rd. Downhill. R third roundabout (Monserra); immed L L Binalong L Kentwell. Strt on Wandella into bushtrack at end. Exit track; L King; R Gibbs thru carpark onto bush track Rejoin bush option.  ridge. Cross bridge on RHS.  **13.5 km continue here** m. At a grassy area, go L up stairs. at lights.            |
| 17.6<br>17.9<br>18.1<br>18.6<br>19.0<br>19.1<br>19.6<br>19.7<br>20.1<br>20.2<br>20.3<br>20.4<br>20.5<br>22.2<br>22.7<br>24.0<br>24.9<br>25.7<br>26.1                                                                 | pass<br>R<br>L<br>into<br>L<br>L<br>R<br>R<br>L<br>L<br>R<br>R<br>R<br>R<br>R<br>L<br>R<br>R                                                                                                                                   | playground (W,T) => R on bush track. at top of hill onto firetrail. *Road rejoins* Gate onto Water Reserve Rd. Daisy then into Serpentine Cres onto bike path; R to underpass. after underpass up onto rd; head up Dudley St Sydney Rd and cross (on footbridge if necessary). Maretimo St Russell St, R Harbour View St to end On footpath of Kanangra Cres Perrone Ave Down stairs opposite No. 72, straight down to beac Sandy Bay Rd. Past beach, onto bush track and und into reserve (W,T). Past rowing club and stay besid hill and R onto track to Quaker's Hat. Stay on track Bay St. up Glen St. In 100 m, R Cowles then L Awaba. Cros Moruben Rd (at roundabout) Arbutus Rd. Around to L. Cross Upper Almora St and                                                                                                                                                                                                              | 0.8<br>2.9<br>3.6<br>3.8<br>4.4<br>4.9<br>5.5<br>h<br>ler Spit br<br>e water. <sup>1</sup><br>for 1.1 kr               | Adds 0.4 km. 30.4 km total.  exit carpark on rd; R Aquatic Drive. into Allambie Rd. Downhill. R third roundabout (Monserra); immed L L Binalong L Kentwell. Strt on Wandella into bushtrack at end. Exit track; L King; R Gibbs thru carpark onto bush track Rejoin bush option.  ridge. Cross bridge on RHS.  **13.5 km continue here** m. At a grassy area, go L up stairs. at lights.            |
| 17.6<br>17.9<br>18.1<br>18.6<br>19.0<br>19.1<br>19.6<br>19.7<br>20.1<br>20.2<br>20.3<br>20.4<br>20.5<br>22.2<br>22.7<br>24.0<br>24.9<br>25.7<br>26.1<br>26.9                                                         | pass<br>R<br>L<br>into<br>L<br>L<br>R<br>R<br>L<br>R<br>R<br>R<br>R<br>L<br>R<br>R<br>R<br>R<br>R<br>R<br>R<br>R<br>R                                                                                                          | playground (W,T) => R on bush track. at top of hill onto firetrail. *Road rejoins* Gate onto Water Reserve Rd. Daisy then into Serpentine Cres onto bike path; R to underpass. after underpass up onto rd; head up Dudley St Sydney Rd and cross (on footbridge if necessary). Maretimo St Russell St, R Harbour View St to end On footpath of Kanangra Cres Perrone Ave Down stairs opposite No. 72, straight down to beac Sandy Bay Rd. Past beach, onto bush track and und into reserve (W,T). Past rowing club and stay besid hill and R onto track to Quaker's Hat. Stay on track Bay St. up Glen St. In 100 m, R Cowles then L Awaba. Cros Moruben Rd (at roundabout) Arbutus Rd. Around to L. Cross Upper Almora St and Raglan St                                                                                                                                                                                                    | 0.8<br>2.9<br>3.6<br>3.8<br>4.4<br>4.9<br>5.5<br>h<br>ler Spit br<br>e water. <sup>1</sup><br>for 1.1 kr               | Adds 0.4 km. 30.4 km total.  exit carpark on rd; R Aquatic Drive. into Allambie Rd. Downhill. R third roundabout (Monserra); immed L L Binalong L Kentwell. Strt on Wandella into bushtrack at end. Exit track; L King; R Gibbs thru carpark onto bush track Rejoin bush option.  ridge. Cross bridge on RHS.  **13.5 km continue here** m. At a grassy area, go L up stairs. at lights.            |
| 17.6<br>17.9<br>18.1<br>18.6<br>19.0<br>19.1<br>19.6<br>19.7<br>20.1<br>20.2<br>20.3<br>20.4<br>20.5<br>22.2<br>22.7<br>24.0<br>24.9<br>25.7<br>26.1<br>26.9<br>27.1                                                 | pass<br>R<br>L<br>into<br>L<br>L<br>R<br>R<br>L<br>R<br>R<br>R<br>R<br>L<br>R<br>R<br>L<br>R<br>R<br>L<br>R<br>R<br>R<br>L<br>R<br>R<br>R<br>R<br>R<br>R<br>R<br>R<br>R<br>R<br>R<br>R<br>R<br>R<br>R<br>R<br>R<br>R<br>R<br>R | playground (W,T) => R on bush track. at top of hill onto firetrail. *Road rejoins* Gate onto Water Reserve Rd. Daisy then into Serpentine Cres onto bike path; R to underpass. after underpass up onto rd; head up Dudley St Sydney Rd and cross (on footbridge if necessary). Maretimo St Russell St, R Harbour View St to end On footpath of Kanangra Cres Perrone Ave Down stairs opposite No. 72, straight down to beac Sandy Bay Rd. Past beach, onto bush track and und into reserve (W,T). Past rowing club and stay besid hill and R onto track to Quaker's Hat. Stay on track Bay St. up Glen St. In 100 m, R Cowles then L Awaba. Cros Moruben Rd (at roundabout) Arbutus Rd. Around to L. Cross Upper Almora St and Raglan St Military Road                                                                                                                                                                                      | 0.8<br>2.9<br>3.6<br>3.8<br>4.4<br>4.9<br>5.5<br>h<br>ler Spit br<br>e water. <sup>1</sup><br>for 1.1 kr               | Adds 0.4 km. 30.4 km total.  exit carpark on rd; R Aquatic Drive. into Allambie Rd. Downhill. R third roundabout (Monserra); immed L L Binalong L Kentwell. Strt on Wandella into bushtrack at end. Exit track; L King; R Gibbs thru carpark onto bush track Rejoin bush option.  ridge. Cross bridge on RHS.  **13.5 km continue here** m. At a grassy area, go L up stairs. at lights.            |
| 17.6<br>17.9<br>18.1<br>18.6<br>19.0<br>19.1<br>19.6<br>19.7<br>20.1<br>20.2<br>20.3<br>20.4<br>20.5<br>22.2<br>22.7<br>24.0<br>24.9<br>25.7<br>26.1<br>26.9<br>27.1<br>27.2                                         | pass<br>R<br>L<br>into<br>L<br>L<br>R<br>R<br>L<br>R<br>R<br>R<br>L<br>R<br>L<br>Into                                                                                                                                          | playground (W,T) => R on bush track. at top of hill onto firetrail. *Road rejoins* Gate onto Water Reserve Rd. Daisy then into Serpentine Cres onto bike path; R to underpass. after underpass up onto rd; head up Dudley St Sydney Rd and cross (on footbridge if necessary). Maretimo St Russell St, R Harbour View St to end On footpath of Kanangra Cres Perrone Ave Down stairs opposite No. 72, straight down to beac Sandy Bay Rd. Past beach, onto bush track and unc into reserve (W,T). Past rowing club and stay besid hill and R onto track to Quaker's Hat. Stay on track Bay St. up Glen St. In 100 m, R Cowles then L Awaba. Cros Moruben Rd (at roundabout) Arbutus Rd. Around to L. Cross Upper Almora St and Raglan St Military Road Bradley's Head Road at roundabout                                                                                                                                                    | 0.8<br>2.9<br>3.6<br>3.8<br>4.4<br>4.9<br>5.5<br>h<br>ler Spit br<br>e water. <sup>1</sup><br>for 1.1 kr               | Adds 0.4 km. 30.4 km total.  exit carpark on rd; R Aquatic Drive. into Allambie Rd. Downhill. R third roundabout (Monserra); immed L L Binalong L Kentwell. Strt on Wandella into bushtrack at end. Exit track; L King; R Gibbs thru carpark onto bush track Rejoin bush option.  ridge. Cross bridge on RHS.  **13.5 km continue here** m. At a grassy area, go L up stairs. at lights.            |
| 17.6<br>17.9<br>18.1<br>18.6<br>19.0<br>19.1<br>19.6<br>19.7<br>20.1<br>20.2<br>20.3<br>20.4<br>20.5<br>22.2<br>22.7<br>24.0<br>24.9<br>25.7<br>26.1<br>26.9<br>27.1<br>27.2<br>28.1                                 | pass<br>R<br>L<br>into<br>L<br>L<br>R<br>R<br>L<br>R<br>R<br>R<br>L<br>R<br>L<br>Into<br>L                                                                                                                                     | playground (W,T) => R on bush track. at top of hill onto firetrail. *Road rejoins* Gate onto Water Reserve Rd. Daisy then into Serpentine Cres onto bike path; R to underpass. after underpass up onto rd; head up Dudley St Sydney Rd and cross (on footbridge if necessary). Maretimo St Russell St, R Harbour View St to end On footpath of Kanangra Cres Perrone Ave Down stairs opposite No. 72, straight down to beac Sandy Bay Rd. Past beach, onto bush track and unc into reserve (W,T). Past rowing club and stay besid hill and R onto track to Quaker's Hat. Stay on track Bay St. up Glen St. In 100 m, R Cowles then L Awaba. Cros Moruben Rd (at roundabout) Arbutus Rd. Around to L. Cross Upper Almora St and Raglan St Military Road Bradley's Head Road at roundabout Thompson St to end                                                                                                                                 | 0.8<br>2.9<br>3.6<br>3.8<br>4.4<br>4.9<br>5.5<br>h<br>ler Spit br<br>e water. <sup>1</sup><br>for 1.1 kr               | Adds 0.4 km. 30.4 km total.  exit carpark on rd; R Aquatic Drive. into Allambie Rd. Downhill. R third roundabout (Monserra); immed L L Binalong L Kentwell. Strt on Wandella into bushtrack at end. Exit track; L King; R Gibbs thru carpark onto bush track Rejoin bush option.  ridge. Cross bridge on RHS.  **13.5 km continue here** m. At a grassy area, go L up stairs. at lights.            |
| 17.6<br>17.9<br>18.1<br>18.6<br>19.0<br>19.1<br>19.6<br>19.7<br>20.1<br>20.2<br>20.3<br>20.4<br>20.5<br>22.2<br>22.7<br>24.0<br>24.9<br>25.7<br>26.1<br>26.9<br>27.1<br>27.2<br>28.1<br>28.3                         | pass<br>R<br>L<br>into<br>L<br>L<br>R<br>R<br>L<br>R<br>R<br>L<br>R<br>L<br>R<br>L<br>Into<br>L                                                                                                                                | playground (W,T) => R on bush track. at top of hill onto firetrail. *Road rejoins* Gate onto Water Reserve Rd. Daisy then into Serpentine Cres onto bike path; R to underpass. after underpass up onto rd; head up Dudley St Sydney Rd and cross (on footbridge if necessary). Maretimo St Russell St, R Harbour View St to end On footpath of Kanangra Cres Perrone Ave Down stairs opposite No. 72, straight down to beac Sandy Bay Rd. Past beach, onto bush track and und into reserve (W,T). Past rowing club and stay besid hill and R onto track to Quaker's Hat. Stay on track Bay St. up Glen St. In 100 m, R Cowles then L Awaba. Cros Moruben Rd (at roundabout) Arbutus Rd. Around to L. Cross Upper Almora St and Raglan St Military Road Bradley's Head Road at roundabout Thompson St to end Burrawong Ave,                                                                                                                  | 0.8<br>2.9<br>3.6<br>3.8<br>4.4<br>4.9<br>5.5<br>h<br>der Spit brewater. For 1.1 kr                                    | Adds 0.4 km. 30.4 km total.  exit carpark on rd; R Aquatic Drive. into Allambie Rd. Downhill. R third roundabout (Monserra); immed L L Binalong L Kentwell. Strt on Wandella into bushtrack at end. Exit track; L King; R Gibbs thru carpark onto bush track Rejoin bush option.  ridge. Cross bridge on RHS.  **13.5 km continue here** m. At a grassy area, go L up stairs. at lights.            |
| 17.6<br>17.9<br>18.1<br>18.6<br>19.0<br>19.1<br>19.6<br>19.7<br>20.1<br>20.2<br>20.3<br>20.4<br>20.5<br>22.2<br>22.7<br>24.0<br>24.9<br>25.7<br>26.1<br>26.9<br>27.1<br>27.2<br>28.1<br>28.3<br>28.7                 | pass<br>R<br>L<br>into<br>L<br>R<br>R<br>L<br>R<br>R<br>R<br>L<br>R<br>L<br>R<br>L<br>Into<br>L<br>L                                                                                                                           | playground (W,T) => R on bush track. at top of hill onto firetrail. *Road rejoins* Gate onto Water Reserve Rd. Daisy then into Serpentine Cres onto bike path; R to underpass. after underpass up onto rd; head up Dudley St Sydney Rd and cross (on footbridge if necessary). Maretimo St Russell St, R Harbour View St to end On footpath of Kanangra Cres Perrone Ave Down stairs opposite No. 72, straight down to beac Sandy Bay Rd. Past beach, onto bush track and und into reserve (W,T). Past rowing club and stay besid hill and R onto track to Quaker's Hat. Stay on track Bay St. up Glen St. In 100 m, R Cowles then L Awaba. Cros Moruben Rd (at roundabout) Arbutus Rd. Around to L. Cross Upper Almora St and Raglan St Military Road Bradley's Head Road at roundabout Thompson St to end Burrawong Ave, Down stairs to Morella Rd, then L into Clifton Garde                                                             | 0.8<br>2.9<br>3.6<br>3.8<br>4.4<br>4.9<br>5.5<br>h<br>der Spit brewater. For 1.1 kr                                    | Adds 0.4 km. 30.4 km total.  exit carpark on rd; R Aquatic Drive. into Allambie Rd. Downhill. R third roundabout (Monserra); immed L L Binalong L Kentwell. Strt on Wandella into bushtrack at end. Exit track; L King; R Gibbs thru carpark onto bush track Rejoin bush option.  ridge. Cross bridge on RHS.  **13.5 km continue here** m. At a grassy area, go L up stairs. at lights.            |
| 17.6<br>17.9<br>18.1<br>18.6<br>19.0<br>19.1<br>19.6<br>19.7<br>20.1<br>20.2<br>20.3<br>20.4<br>20.5<br>22.2<br>22.7<br>24.0<br>24.9<br>25.7<br>26.1<br>26.9<br>27.1<br>27.2<br>28.1<br>28.3<br>28.7<br>28.9         | pass<br>R<br>L<br>into<br>L<br>L<br>R<br>R<br>L<br>R<br>R<br>L<br>R<br>L<br>R<br>L<br>Into<br>L<br>L<br>Into<br>L                                                                                                              | playground (W,T) => R on bush track. at top of hill onto firetrail. *Road rejoins* Gate onto Water Reserve Rd. Daisy then into Serpentine Cres onto bike path; R to underpass. after underpass up onto rd; head up Dudley St Sydney Rd and cross (on footbridge if necessary). Maretimo St Russell St, R Harbour View St to end On footpath of Kanangra Cres Perrone Ave Down stairs opposite No. 72, straight down to beac Sandy Bay Rd. Past beach, onto bush track and und into reserve (W,T). Past rowing club and stay besid hill and R onto track to Quaker's Hat. Stay on track Bay St. up Glen St. In 100 m, R Cowles then L Awaba. Cros Moruben Rd (at roundabout) Arbutus Rd. Around to L. Cross Upper Almora St and Raglan St Military Road Bradley's Head Road at roundabout Thompson St to end Burrawong Ave, Down stairs to Morella Rd, then L into Clifton Garde to Beach                                                    | 0.8<br>2.9<br>3.6<br>3.8<br>4.4<br>4.9<br>5.5<br>h<br>ler Spit br<br>e water. if for 1.1 kr<br>s Spit Rd<br>d into Rec | Adds 0.4 km. 30.4 km total.  exit carpark on rd; R Aquatic Drive. into Allambie Rd. Downhill. R third roundabout (Monserra); immed L L Binalong L Kentwell. Strt on Wandella into bushtrack at end. Exit track; L King; R Gibbs thru carpark onto bush track Rejoin bush option.  ridge. Cross bridge on RHS.  **13.5 km continue here** m. At a grassy area, go L up stairs.  at lights.  dan Lane |
| 17.6<br>17.9<br>18.1<br>18.6<br>19.0<br>19.1<br>19.6<br>19.7<br>20.1<br>20.2<br>20.3<br>20.4<br>20.5<br>22.2<br>22.7<br>24.0<br>24.9<br>25.7<br>26.1<br>26.9<br>27.1<br>27.2<br>28.1<br>28.3<br>28.7<br>28.9<br>29.0 | pass<br>R<br>L<br>into<br>L<br>L<br>R<br>R<br>L<br>R<br>R<br>R<br>L<br>R<br>L<br>R<br>L<br>L<br>Down<br>L                                                                                                                      | playground (W,T) => R on bush track. at top of hill onto firetrail. *Road rejoins* Gate onto Water Reserve Rd. Daisy then into Serpentine Cres onto bike path; R to underpass. after underpass up onto rd; head up Dudley St Sydney Rd and cross (on footbridge if necessary). Maretimo St Russell St, R Harbour View St to end On footpath of Kanangra Cres Perrone Ave Down stairs opposite No. 72, straight down to beac Sandy Bay Rd. Past beach, onto bush track and und into reserve (W,T). Past rowing club and stay besid hill and R onto track to Quaker's Hat. Stay on track Bay St. up Glen St. In 100 m, R Cowles then L Awaba. Cros Moruben Rd (at roundabout) Arbutus Rd. Around to L. Cross Upper Almora St and Raglan St Military Road Bradley's Head Road at roundabout Thompson St to end Burrawong Ave, Down stairs to Morella Rd, then L into Clifton Garde to Beach along beach, into Chowder Bay barracks – follow de | 0.8 2.9 3.6 3.8 4.4 4.9 5.5 h ler Spit br e water. For 1.1 kr s Spit Rd d into Reco                                    | Adds 0.4 km. 30.4 km total.  exit carpark on rd; R Aquatic Drive. into Allambie Rd. Downhill. R third roundabout (Monserra); immed L L Binalong L Kentwell. Strt on Wandella into bushtrack at end. Exit track; L King; R Gibbs thru carpark onto bush track Rejoin bush option.  ridge. Cross bridge on RHS.  **13.5 km continue here** m. At a grassy area, go L up stairs.  at lights.  dan Lane |
| 17.6<br>17.9<br>18.1<br>18.6<br>19.0<br>19.1<br>19.6<br>19.7<br>20.1<br>20.2<br>20.3<br>20.4<br>20.5<br>22.2<br>22.7<br>24.0<br>24.9<br>25.7<br>26.1<br>26.9<br>27.1<br>27.2<br>28.1<br>28.3<br>28.7<br>28.9         | pass<br>R<br>L<br>into<br>L<br>L<br>R<br>R<br>L<br>R<br>R<br>L<br>R<br>L<br>R<br>L<br>Into<br>L<br>L<br>Into<br>L                                                                                                              | playground (W,T) => R on bush track. at top of hill onto firetrail. *Road rejoins* Gate onto Water Reserve Rd. Daisy then into Serpentine Cres onto bike path; R to underpass. after underpass up onto rd; head up Dudley St Sydney Rd and cross (on footbridge if necessary). Maretimo St Russell St, R Harbour View St to end On footpath of Kanangra Cres Perrone Ave Down stairs opposite No. 72, straight down to beac Sandy Bay Rd. Past beach, onto bush track and und into reserve (W,T). Past rowing club and stay besid hill and R onto track to Quaker's Hat. Stay on track Bay St. up Glen St. In 100 m, R Cowles then L Awaba. Cros Moruben Rd (at roundabout) Arbutus Rd. Around to L. Cross Upper Almora St and Raglan St Military Road Bradley's Head Road at roundabout Thompson St to end Burrawong Ave, Down stairs to Morella Rd, then L into Clifton Garde to Beach                                                    | 0.8 2.9 3.6 3.8 4.4 4.9 5.5 h ler Spit br e water. For 1.1 kr s Spit Rd d into Reco                                    | Adds 0.4 km. 30.4 km total.  exit carpark on rd; R Aquatic Drive. into Allambie Rd. Downhill. R third roundabout (Monserra); immed L L Binalong L Kentwell. Strt on Wandella into bushtrack at end. Exit track; L King; R Gibbs thru carpark onto bush track Rejoin bush option.  ridge. Cross bridge on RHS.  **13.5 km continue here** m. At a grassy area, go L up stairs.  at lights.  dan Lane |