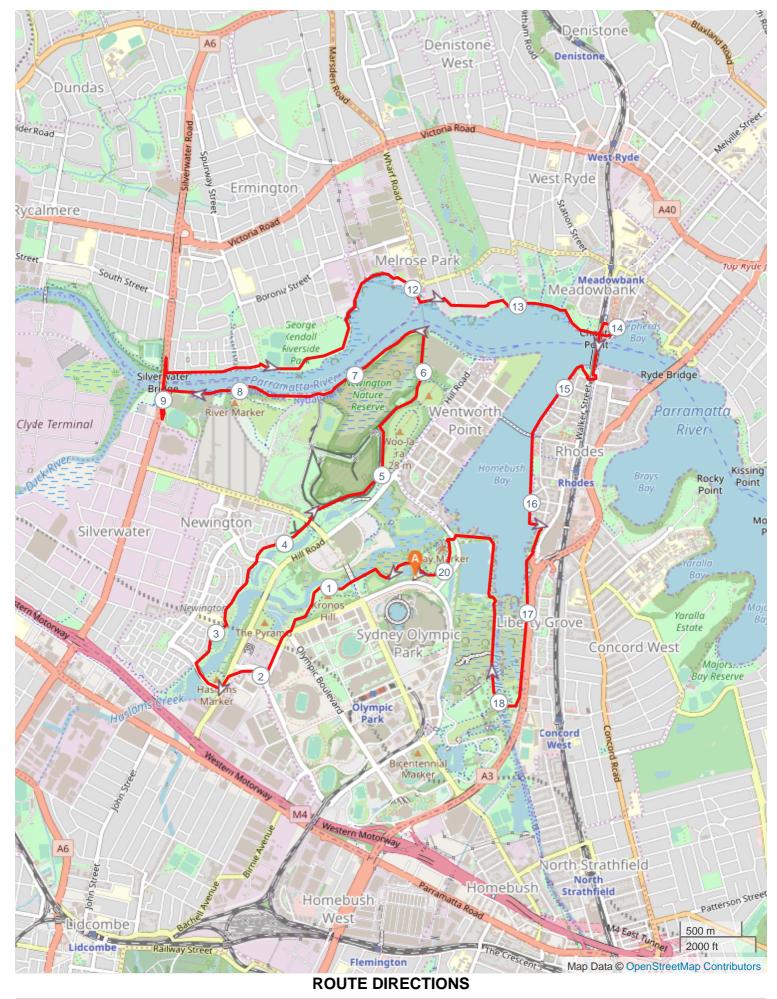

## SS Wentworth Common 20km

| No | Km     | Turn | Directions                                                                                             |
|----|--------|------|--------------------------------------------------------------------------------------------------------|
| 1  | 0.000  |      | Start at the entrance of Wentworth Common                                                              |
| 2  | 0.084  | ÷    | Turn left onto path                                                                                    |
| 3  | 1.517  | →    | Turn right onto Edwin Flack Avenue                                                                     |
| 4  | 1.936  | →    | Turn right after Old Hill Road continue through to Hill Road                                           |
| 5  | 2.258  | ÷    | Turn left onto Hill, then turn right onto John Ian Wing Parade                                         |
| 6  | 2.688  | →    | Turn right onto Louise Sauvage Pathway                                                                 |
| 7  | 4.966  | ÷    | Turn left onto Louise Sauvage Pathway                                                                  |
| 8  | 6.324  | ÷    | Turn left onto Parramatta River South Path                                                             |
| 9  | 8.576  | ÷    | Turn left then right onto Silverwater Road Bridge path                                                 |
| 10 | 9.450  | ĸ    | Turn sharp left onto Parramatta Valley Cycleway                                                        |
| 11 | 12.356 | →    | Turn right onto Lancaster Avenue                                                                       |
| 12 | 12.754 | →    | Turn right onto Parramatta Valley Cycleway                                                             |
| 13 | 12.864 | →    | Turn right onto Parramatta Valley Cycleway                                                             |
| 14 | 14.185 |      | Cross John Whitton Bridge                                                                              |
| 15 | 14.599 | →    | Turn right onto Walker Street                                                                          |
| 16 | 14.648 | →    | Turn right onto Mill Park Street continue through Mill Park, turn left onto path                       |
| 17 | 16.273 | →    | Turn right onto pathway, continue on pathway to Victoria Avenue                                        |
| 18 | 17.768 | →    | Turn right at Victoria Avenue then right onto Powells Creek Shared Path                                |
| 19 | 19.310 | R    | Stay left on Powells Creek Shared Path cross Bennelong Parkway, turn left onto path continue to finish |
| 20 | 20.268 |      | FINISH                                                                                                 |