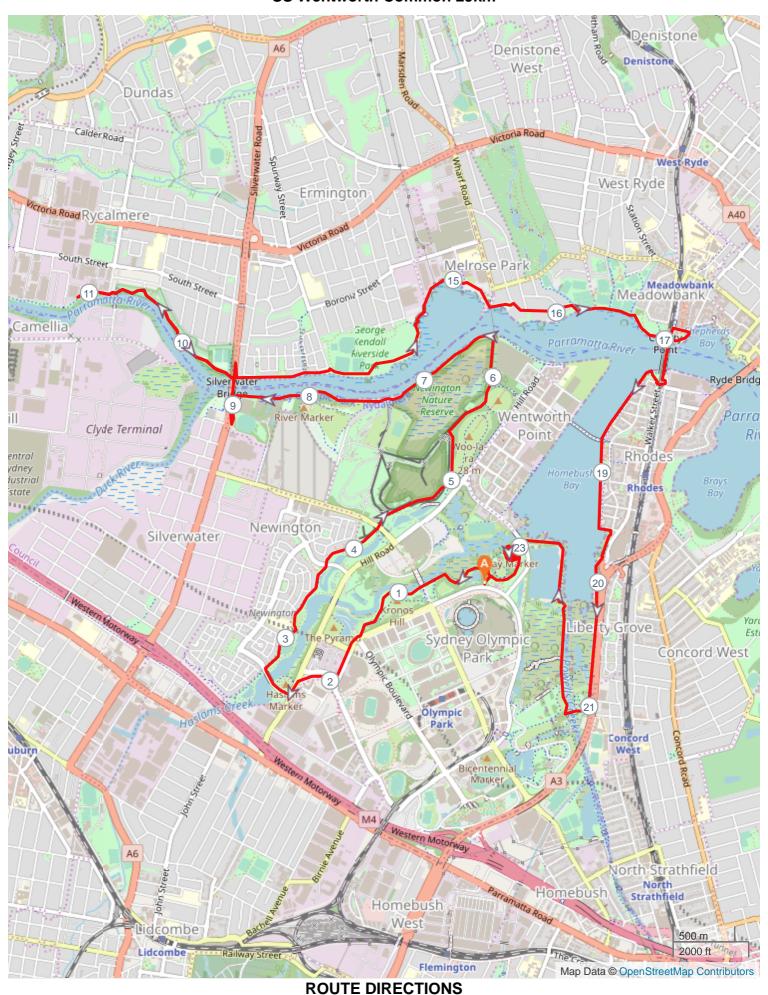

## SS Wentworth Common 25km

No

Km

Turn

**Directions** 

| No | Km     | Turn        | Directions                                                                       |
|----|--------|-------------|----------------------------------------------------------------------------------|
| 1  | 0.000  |             | Start at the entrance of Wentworth Common                                        |
| 2  | 0.084  | +           | Turn left onto path                                                              |
| 3  | 1.517  | <b>→</b>    | Turn right onto Edwin Flack Avenue                                               |
| 4  | 1.936  | <b>→</b>    | Turn right after Old Hill Road continue through to Hill Road                     |
| 5  | 2.258  | <b>←</b>    | Turn left onto Hill, then turn right onto John Ian Wing Parade                   |
| 6  | 2.688  | <b>→</b>    | Turn right onto Louise Sauvage Pathway                                           |
| 7  | 4.966  | +           | Turn left onto Louise Sauvage Pathway                                            |
| 8  | 6.324  | +           | Turn left onto Parramatta River South Path                                       |
| 9  | 8.576  | <b>←</b>    | Turn left then right onto Silverwater Road Bridge path                           |
| 10 | 9.450  | <b>→</b>    | Turn right onto Parramatta Valley Cycleway                                       |
| 11 | 11.094 | •           | Make a U-turn onto Parramatta Valley Cycleway                                    |
| 12 | 15.644 | <b>→</b>    | Turn right onto Lancaster Avenue                                                 |
| 13 | 16.042 | <b>→</b>    | Turn right onto Parramatta Valley Cycleway                                       |
| 14 | 16.151 | <b>→</b>    | Turn right onto Parramatta Valley Cycleway                                       |
| 15 | 17.472 |             | Cross John Whitton Bridge                                                        |
| 16 | 17.887 | <b>→</b>    | Turn right onto Walker Street                                                    |
| 17 | 17.936 | <b>→</b>    | Turn right onto Mill Park Street continue through Mill Park, turn left onto path |
| 18 | 19.560 | <b>→</b>    | Turn right onto pathway, continue on pathway to Victoria Avenue                  |
| 19 | 21.055 | <b>→</b>    | Turn right at Victoria Avenue then right onto Powells Creek Shared Path          |
| 20 | 22.598 | K           | Turn left continue onto Bay Marker Wentworth Point, go up then down              |
| 21 | 24.872 | <b>&gt;</b> | Turn right continue on path to finish                                            |
| 22 | 25.289 |             | FINISH                                                                           |