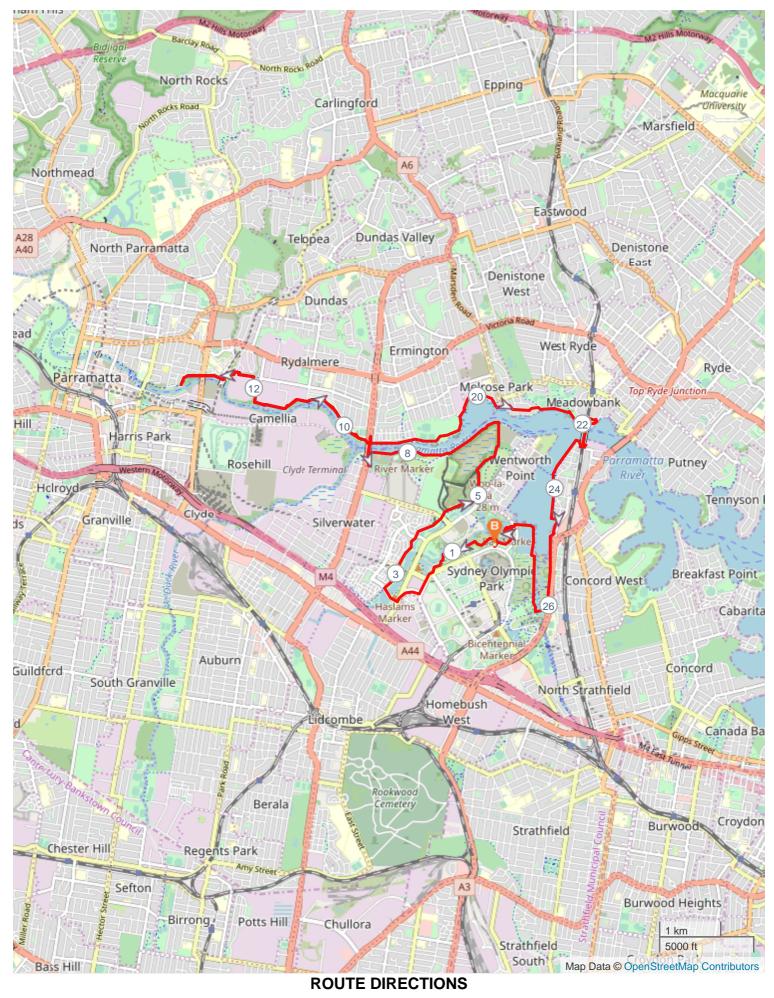

## SS Wentworth Common 30km

| No | Km     | Turn        | Directions                                                                       |
|----|--------|-------------|----------------------------------------------------------------------------------|
| 1  | 0.000  |             | Start at the entrance of Wentworth Common                                        |
| 2  | 0.084  | ÷           | Turn left onto path                                                              |
| 3  | 1.517  | ≯           | Turn right onto Edwin Flack Avenue                                               |
| 4  | 1.936  | ≯           | Turn right after Old Hill Road continue through to Hill Road                     |
| 5  | 2.258  | ÷           | Turn left onto Hill, then turn right onto John Ian Wing Parade                   |
| 6  | 2.688  | →           | Turn right onto Louise Sauvage Pathway                                           |
| 7  | 4.966  | ÷           | Turn left onto Louise Sauvage Pathway                                            |
| 8  | 6.324  | ÷           | Turn left onto Parramatta River South Path                                       |
| 9  | 8.576  | ÷           | Turn left then right onto Silverwater Road Bridge path                           |
| 10 | 9.450  | <b>&gt;</b> | Turn right onto Parramatta Valley Cycleway                                       |
| 11 | 13.615 | ≁           | Make U Turn continue on Parramatta Valley Cycleway                               |
| 12 | 20.686 | <b>&gt;</b> | Turn right onto Lancaster Avenue                                                 |
| 13 | 21.084 | <b>&gt;</b> | Turn right onto Parramatta Valley Cycleway                                       |
| 14 | 21.193 | ≯           | Turn right onto Parramatta Valley Cycleway                                       |
| 15 | 22.514 |             | Cross John Whitton Bridge                                                        |
| 16 | 22.929 | →           | Turn right onto Walker Street                                                    |
| 17 | 22.978 | <b>&gt;</b> | Turn right onto Mill Park Street continue through Mill Park, turn left onto path |
| 18 | 24.602 | <b>&gt;</b> | Turn right onto pathway, continue on pathway to Victoria Avenue                  |
| 19 | 26.097 | <b>&gt;</b> | Turn right at Victoria Avenue then right onto Powells Creek Shared Path          |
| 20 | 27.640 | R           | Turn left continue onto Bay Marker Wentworth Point, go up then down              |
| 21 | 29.914 | →           | Turn right continue on path to finish                                            |
| 22 | 30.331 |             | FINISH                                                                           |