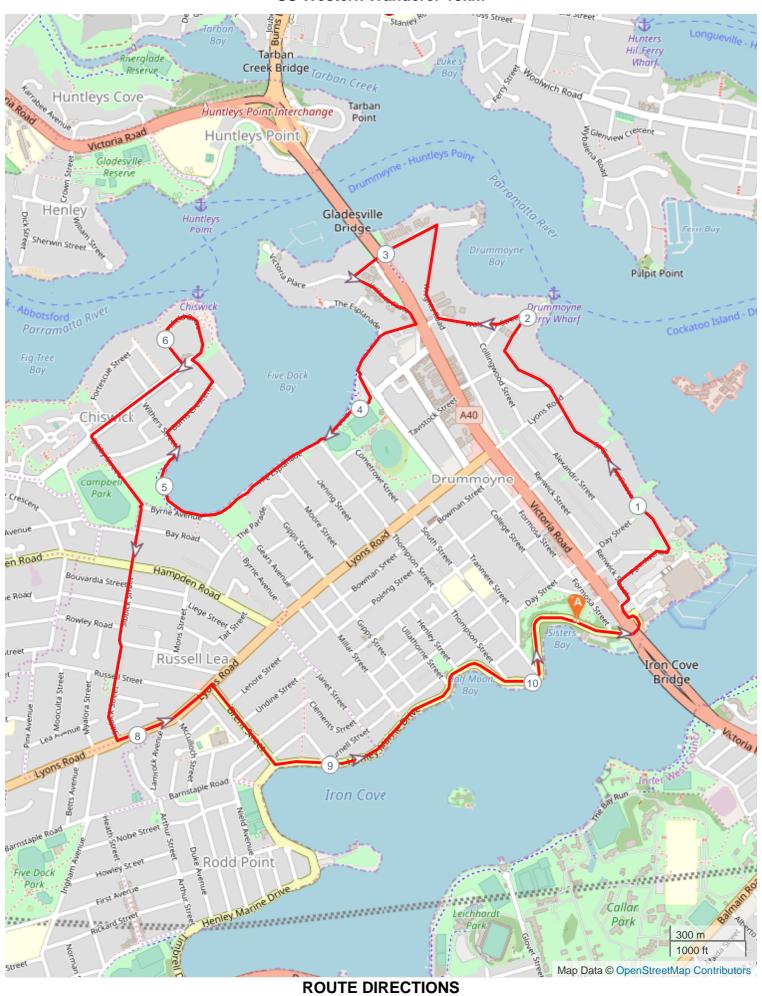

## SS Western Wanderer 10km

No Km Turn Directions

| No | Km     | Turn        | Directions                                                                                                                      |
|----|--------|-------------|---------------------------------------------------------------------------------------------------------------------------------|
| 1  | 0.000  |             | Start on Henley Marine Drive go under bridge                                                                                    |
| 2  | 0.345  | A           | Turn right onto path, then turn right onto Roseby Street, then turn left onto Renwick Street                                    |
| 3  | 0.530  | 7           | Turn right onto Park Avenue continue left onto St Georges Crescent                                                              |
| 4  | 2.009  | K           | Turn left onto Wolseley Street, turn right onto Wrights Street                                                                  |
| 5  | 2.765  | <b>←</b>    | Turn left onto Drummoyne Avenue, then turn left onto Victoria Place                                                             |
| 6  | 3.491  | Ä           | Turn right onto Henricks Avenue, turn left onto The Esplanade continue through Taplin Park and continue back onto The Esplanade |
| 7  | 4.617  |             | Continue through Russell Park, stay right continue through Lysaght Park                                                         |
| 8  | 5.140  | <b>&gt;</b> | Turn right onto Swannell Avenue, turn right onto Burns Crescent, turn left onto Hezlet Street                                   |
| 9  | 5.645  | 7           | Turn right onto Bortfield Drive                                                                                                 |
| 10 | 6.139  | <b>→</b>    | Turn right onto Blackwall Point Road                                                                                            |
| 11 | 6.599  | <b>+</b>    | Turn left onto Bibby Street                                                                                                     |
| 12 | 6.955  | 7           | Turn right onto Sibbick Street                                                                                                  |
| 13 | 7.921  | <b>←</b>    | Turn left onto Lyons Road                                                                                                       |
| 14 | 8.365  | <b>→</b>    | Turn right onto Brent Street                                                                                                    |
| 15 | 8.776  | +           | Turn left onto Henley Marine Drive                                                                                              |
| 16 | 10.420 |             | FINISH                                                                                                                          |