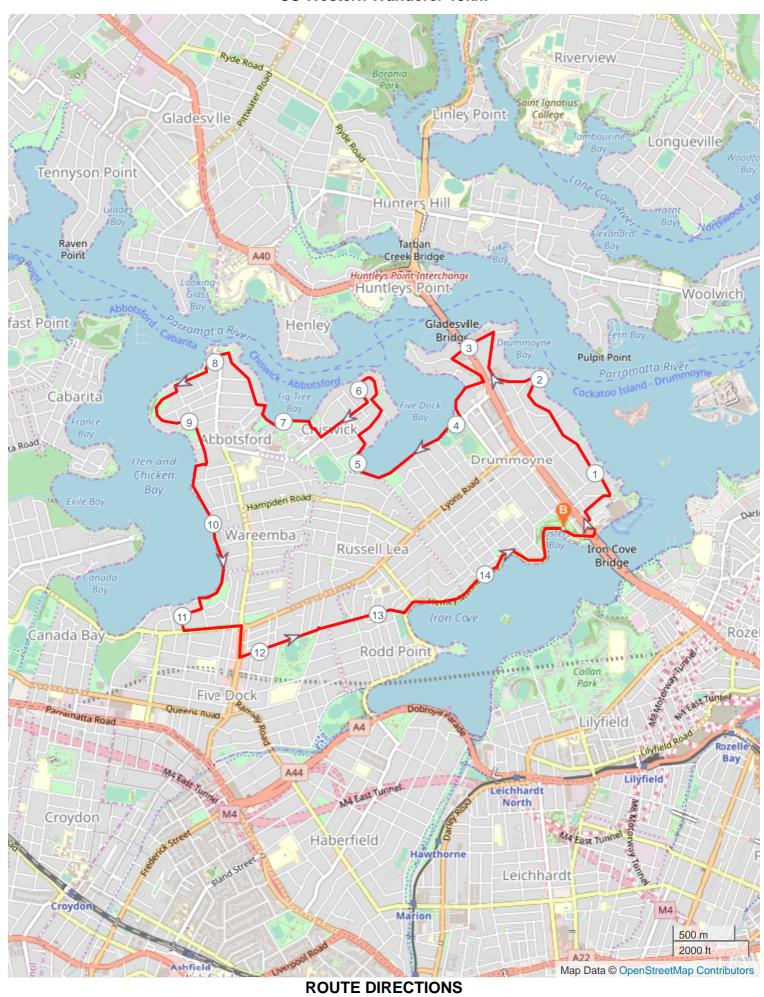

## SS Western Wanderer 15km

**Turn Directions** 

No

Km

| No | Km     | Turn        | Directions                                                                                                                      |
|----|--------|-------------|---------------------------------------------------------------------------------------------------------------------------------|
| 1  | 0.000  |             | Start on Henley Marine Drive go under bridge                                                                                    |
| 2  | 0.345  | A           | Turn right onto path, then turn right onto Roseby Street, then turn left onto Renwick Street                                    |
| 3  | 0.530  | 71          | Turn right onto Park Avenue continue left onto St Georges Crescent                                                              |
| 4  | 2.009  | K           | Turn left onto Wolseley Street, turn right onto Wrights Street                                                                  |
| 5  | 2.765  | <b>←</b>    | Turn left onto Drummoyne Avenue, then turn left onto Victoria Place                                                             |
| 6  | 3.491  | A           | Turn right onto Henricks Avenue, turn left onto The Esplanade continue through Taplin Park and continue back onto The Esplanade |
| 7  | 4.617  |             | Continue through Russell Park, stay right continue through Lysaght Park                                                         |
| 8  | 5.140  | <b>→</b>    | Turn right onto Swannell Avenue, turn right onto Burns Crescent, turn left onto Hezlet Street                                   |
| 9  | 5.645  | 7           | Turn right onto Bortfield Drive                                                                                                 |
| 10 | 6.139  | <b>&gt;</b> | Turn right onto Blackwall Point Road, turn right onto Shore Road, stay left continue through park to Walton Crescent            |
| 11 | 7.371  | <b>→</b>    | Turn right onto Walton Crescent, turn left onto Teviot Avenue                                                                   |
| 12 | 7.919  | +           | Cross Great North Road turn right onto The Terrace, turn right onto Battersea Street                                            |
| 13 | 8.391  | <b>+</b>    | Turn left onto Hunter Street, turn right onto Checkley Street continue through Quarantine Reserve                               |
| 14 | 8.742  |             | Keep right onto Abbotsford Parade, turn right onto St Albans Street                                                             |
| 15 | 9.419  | <b>→</b>    | Turn right onto Mayne Lane, turn left onto Wymston Parade, continue through Halliday Park                                       |
| 16 | 10.738 | +           | Turn left onto Udall Avenue, turn right onto Preston Avenue, turn left onto Lyons Road West                                     |
| 17 | 11.588 | <b>→</b>    | Turn right onto Great North Road, turn left onto Barnstaple Road                                                                |
| 18 | 13.227 | +           | Turn left onto Henley Marine Drive stay on The Bay Run to the finish                                                            |
| 19 | 14.980 |             | FINISH                                                                                                                          |