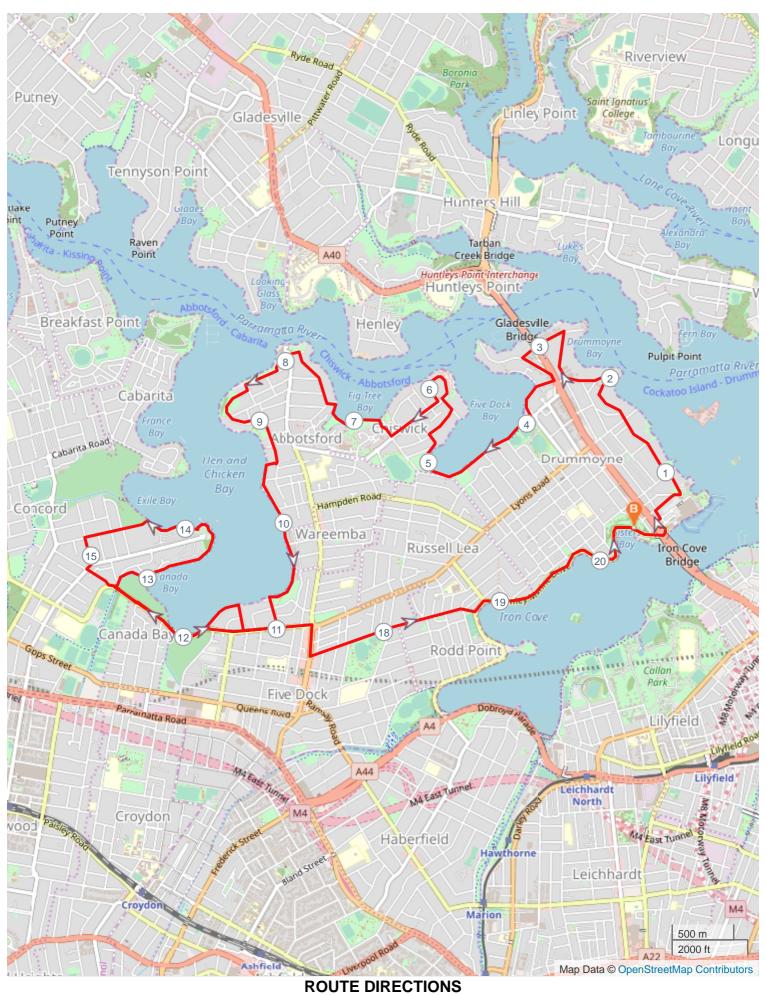

## SS Western Wanderer 20km

No Km Turn Directions

| No | Km     | Turn     | Directions                                                                                                                      |
|----|--------|----------|---------------------------------------------------------------------------------------------------------------------------------|
| 1  | 0.000  |          | Start on Henley Marine Drive go under bridge                                                                                    |
| 2  | 0.345  | Ä        | Turn right onto path, then turn right onto Roseby Street, then turn left onto Renwick Street                                    |
| 3  | 0.530  | 7        | Turn right onto Park Avenue continue left onto St Georges Crescent                                                              |
| 4  | 2.009  | K        | Turn left onto Wolseley Street, turn right onto Wrights Street                                                                  |
| 5  | 2.765  | +        | Turn left onto Drummoyne Avenue, then turn left onto Victoria Place                                                             |
| 6  | 3.491  | 7        | Turn right onto Henricks Avenue, turn left onto The Esplanade continue through Taplin Park and continue back onto The Esplanade |
| 7  | 4.617  |          | Continue through Russell Park, stay right continue through Lysaght Park                                                         |
| 8  | 5.140  | <b>→</b> | Turn right onto Swannell Avenue, turn right onto Burns Crescent, turn left onto Hezlet Street                                   |
| 9  | 5.645  | 7        | Turn right onto Bortfield Drive                                                                                                 |
| 10 | 6.139  | <b>→</b> | Turn right onto Blackwall Point Road, turn right onto Shore Road, stay left continue through park to Walton Crescent            |
| 11 | 7.371  | <b>→</b> | Turn right onto Walton Crescent, turn left onto Teviot Avenue                                                                   |
| 12 | 7.919  | +        | Cross Great North Road turn right onto The Terrace, turn right onto Battersea Street                                            |
| 13 | 8.391  | +        | Turn left onto Hunter Street, turn right onto Checkley Street continue through Quarantine Reserve                               |
| 14 | 8.742  |          | Keep right onto Abbotsford Parade, turn right onto St Albans Street                                                             |
| 15 | 9.419  | <b>→</b> | Turn right onto Mayne Lane, turn left onto Wymston Parade, continue through Halliday Park                                       |
| 16 | 10.738 | <b>←</b> | Turn left onto Udall Avenue, turn right onto Lyons Road West                                                                    |
| 17 | 11.250 | <b>→</b> | Turn right onto James Street continue to end turn left onto Friend Avenue                                                       |
| 18 | 11.792 | <b>→</b> | Turn right onto Lyons Road West                                                                                                 |
| 19 | 12.675 | <b>→</b> | Turn right onto Milennium Walk continue to Bayview Park                                                                         |
| 20 | 13.798 | K        | Continue around Canada Bay Boat Ramp                                                                                            |
| 21 | 14.339 | <b>←</b> | Turn left onto Zoeller Street                                                                                                   |
| 22 | 14.859 | <b>+</b> | Turn left onto Tripod Street, turn right onto Burwood Road, turn left onto Edith Avenue then continue onto Lyons Road West      |
| 23 | 17.134 | <b>→</b> | Turn right onto Great North Road, turn left onto Barnstaple Road                                                                |
| 24 | 18.774 | +        | Turn left onto Henley Marine Drive stay on The Bay Run to the finish                                                            |
| 25 | 20.527 |          | FINISH                                                                                                                          |