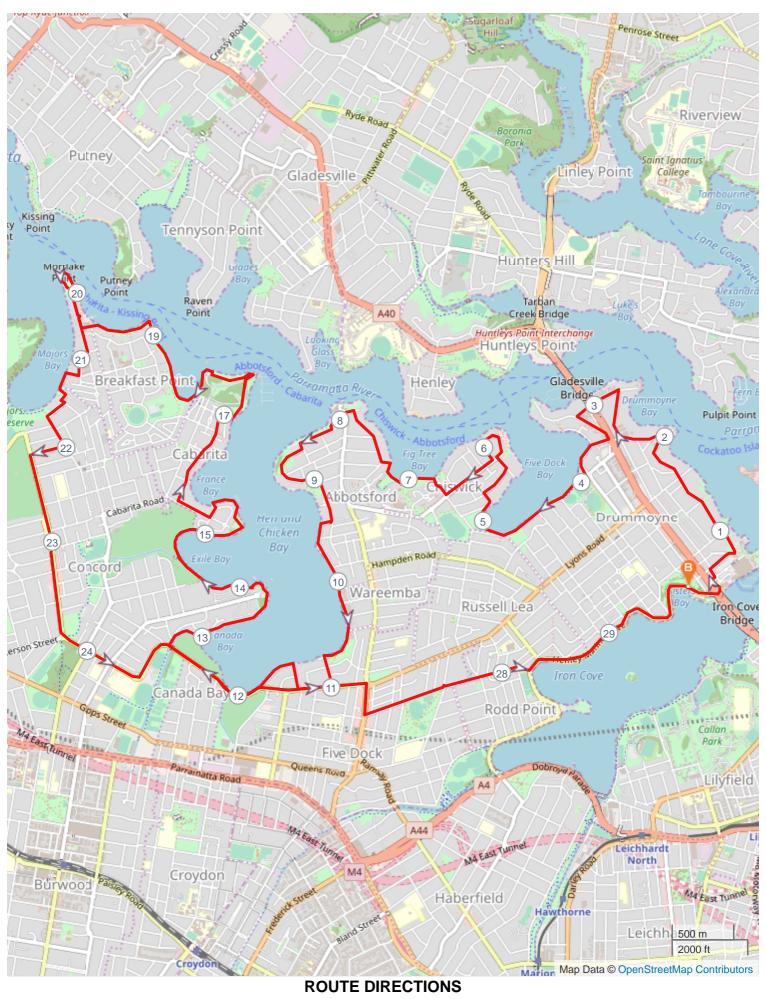

## SS Western Wanderer 30km

Page 1

**Turn Directions** 

No

Km

| No | Km     | Turn        | Directions                                                                                                                                           |
|----|--------|-------------|------------------------------------------------------------------------------------------------------------------------------------------------------|
| 1  | 0.000  |             | Start on Henley Marine Drive go under bridge                                                                                                         |
| 2  | 0.345  | 7           | Turn right onto path, then turn right onto Roseby Street, then turn left onto Renwick Street                                                         |
| 3  | 0.530  | 7           | Turn right onto Park Avenue continue left onto St Georges Crescent                                                                                   |
| 4  | 2.009  | K           | Turn left onto Wolseley Street, turn right onto Wrights Street                                                                                       |
| 5  | 2.765  | +           | Turn left onto Drummoyne Avenue, then turn left onto Victoria Place                                                                                  |
| 6  | 3.491  | Ä           | Turn right onto Henricks Avenue, turn left onto The Esplanade continue through Taplin Park and continue back onto The Esplanade                      |
| 7  | 4.617  |             | Continue through Russell Park, stay right continue through Lysaght Park                                                                              |
| 8  | 5.140  | <b>→</b>    | Turn right onto Swannell Avenue, turn right onto Burns Crescent, turn left onto Hezlet Street                                                        |
| 9  | 5.645  | 7           | Turn right onto Bortfield Drive                                                                                                                      |
| 10 | 6.139  | <b>→</b>    | Turn right onto Blackwall Point Road, turn right onto Shore Road, stay left continue through park to Walton Crescent                                 |
| 11 | 7.371  | <b>→</b>    | Turn right onto Walton Crescent, turn left onto Teviot Avenue                                                                                        |
| 12 | 7.919  | <b>←</b>    | Cross Great North Road turn right onto The Terrace, turn right onto Battersea Street                                                                 |
| 13 | 8.391  | +           | Turn left onto Hunter Street, turn right onto Checkley Street continue through Quarantine Reserve                                                    |
| 14 | 8.742  |             | Keep right onto Abbotsford Parade, turn right onto St Albans Street                                                                                  |
| 15 | 9.419  | <b>&gt;</b> | Turn right onto Mayne Lane, turn left onto Wymston Parade, continue through Halliday Park                                                            |
| 16 | 10.738 | +           | Turn left onto Udall Avenue, turn right onto Lyons Road West                                                                                         |
| 17 | 11.250 | <b>→</b>    | Turn right onto James Street continue to end turn left onto Friend Avenue                                                                            |
| 18 | 11.792 | <b>→</b>    | Turn right onto Lyons Road West                                                                                                                      |
| 19 | 12.675 | <b>→</b>    | Turn right onto Milennium Walk continue to Bayview Park                                                                                              |
| 20 | 13.798 | K           | Continue through Canada Bay Boat Ramp, continue on path next to Massey Park Golf Course to Prince Edward Park                                        |
| 21 | 15.748 | +           | Turn left onto path between houses, turn right onto Rosemeadow Drive then right onto Phillips Street                                                 |
| 22 | 16.171 | <b>&gt;</b> | Turn right onto Collingwood Avenue, stay right onto Dorking Road then onto Strathroy Close then onto Edgeworth Crescent                              |
| 23 | 16.965 | 71          | Turn right onto Bayside Terrace then left along path on waters edge continue on path around Breakfast Point to Palace Lane                           |
| 24 | 19.686 | <b>→</b>    | Turn right onto Hilly Street continue to Mortlake Point go back up Hilly Street to Northcote Street                                                  |
| 25 | 20.905 | <b>→</b>    | Turn right onto Northcote Street, turn left onto Bennett Street, turn right onto Edwin Street                                                        |
| 26 | 21.395 | +           | Turn left onto Nash Lane, turn right onto Orton Avenue, turn left onto Kingston Avenue, turn right onto Deakin Street, turn left onto Rickard Street |
| 27 | 22.000 | 7           | Turn right onto Augusta Street, turn left onto Majors Bay Road                                                                                       |

| No | Km     | Turn     | Directions                                                           |
|----|--------|----------|----------------------------------------------------------------------|
| 28 | 23.766 | <b>^</b> | Turn left onto Crane Street then continue onto Lyons Road West       |
| 29 | 26.602 | <b>→</b> | Turn right onto Great North Road, turn left onto Barnstaple Road     |
| 30 | 28.241 | <b>←</b> | Turn left onto Henley Marine Drive stay on The Bay Run to the finish |
| 31 | 29.994 |          | FINISH                                                               |