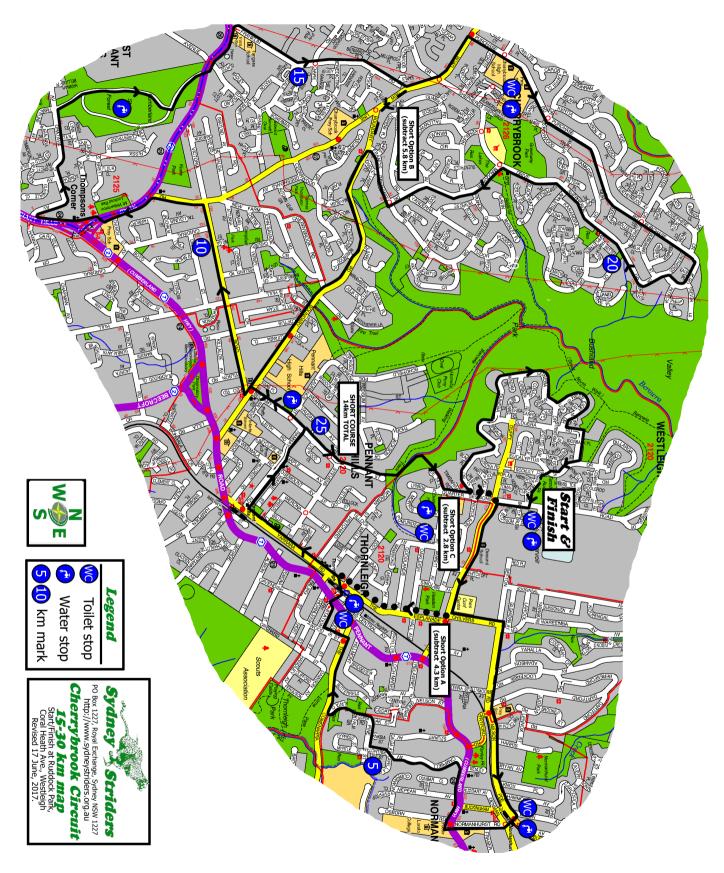

## **Westleigh Wrestle**

| START        |                | Ruddock Park, Coral Heath Ave, Westleigh                                                     |
|--------------|----------------|----------------------------------------------------------------------------------------------|
| 0.0          |                | Coral Heath Ave to Quarter Sessions Rd                                                       |
| 0.2          | R              | Quarter Sessions Road                                                                        |
| 0.4          | L              | Duffy Ave                                                                                    |
| 1.4          | L              | Chilvers Rd                                                                                  |
| 1.8          | R              | Sefton Rd. Continue into Milson Rd to Normanhurst Station                                    |
| 3.3          |                | Use traffic lights to get into station and cross railway via footbridge ( <b>W,T</b> at stn) |
|              | L/R            | dogleg up Normanhurst Rd – cross Pennant Hills Rd via Footbridge                             |
| 3.8          | R              | Pennant Hills Rd                                                                             |
| 4.2          | L              | Campbell Ave - becomes Willowtree                                                            |
| 5.0          | R              | Pine St Short Option A                                                                       |
| 5.2          | L <sub>.</sub> | Begonia all the way to end (Subtract 4.3km)                                                  |
|              | down           | stairs to Comenarra Pkwy                                                                     |
| 5.5          | R              | Comenarra Pkwy – to traffic lights                                                           |
| 6.1          | L              | Wood street                                                                                  |
| 6.3          | R              | Station St – crossing footbridge, through Thornleigh Station   To Varrage Rd (W.T. at str.)  |
| 6.8          | L              | to Yarrara Rd ( <b>W,T</b> at stn)<br>Yarrara Rd                                             |
| 7.6          | R              | Ramsay Rd                                                                                    |
| 8.3          | L              | Bellamy St                                                                                   |
| 8.8          | L/R            | Dogleg across Boundary Road to Victoria Rd                                                   |
| 10.3         | L              | New Line Rd                                                                                  |
| 10.6         | L              | Castle Hill Rd, cross footbridge near Pennant Hills Rd                                       |
| 11.2         | R              | Pennant Hills Rd                                                                             |
| 11.7         | R              | Oratava Ave                                                                                  |
| 12.6         | R              | through Cumberland St Forest ( <b>W</b> at picnic area)                                      |
| 14.0         | L              | Castle Hill Rd – cross at lights                                                             |
| 14.4         | R              | Franklin Rd                                                                                  |
| 15.8         | L              | New Line Rd (careful when crossing)                                                          |
| 16.6         | R              | Purchase Rd ( <b>W</b> at public school)  Short Option B                                     |
| 19.4         | L              | Shepherds Dr to Circle at Macquarie Drive  Macquarie Drive  (Subtract 5.8km)                 |
| 21.1         | L              | Macquarie Drive (Subtract 3.8km)                                                             |
| 22.0         | R              | Francis Greenaway Y                                                                          |
| 22.4         | L              | Boundary Road                                                                                |
| 24.5         | L              | Bellamy St, all the way to bottom                                                            |
| 25.7         | into           | well marked track. Follow markers across creek                                               |
|              |                | via footbridge to Westleigh, Ends in de Saxe Cl (26.3 km)                                    |
| 26.4         | L              | up Quarter Sessions Rd past Oakleigh oval ( <b>W,T</b> on opposite side of oval)             |
| 26.6         | L              | Duneba Drive                                                                                 |
| 28.5         | L              | Westleigh Drive Elouera Road (Turns R at bottom of hill) Short Option C                      |
| 29.1         | L              |                                                                                              |
| 29.5         | R              | Eucalyptus Drive (Subtract 2.8km)                                                            |
| 29.7<br>29.8 | L              | Rock Lily Drive<br>Coral Heath Ave                                                           |
| 29.8<br>29.8 | FINIS          | Ala                                                                                          |
| 23.0         | 1 11412        |                                                                                              |